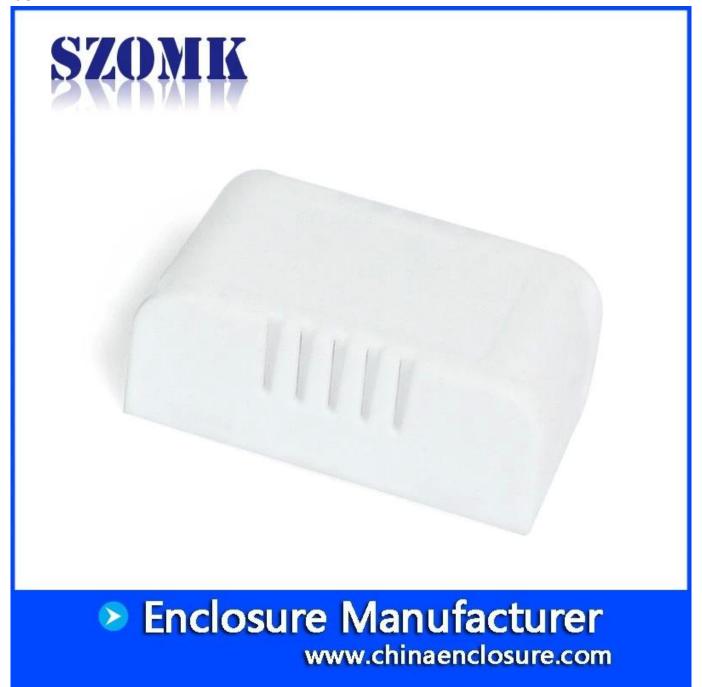

Pictures of electrical cabinet abs plastic enclosure led power supply box





## Advantages of Non standard enclosure

- 1. Has a strong resistance to abrasion, weathering, corrosion.
- 2. Can be formed on the surface of a variety of colors, to maximize fit your requirements.
- 3. Have a strong hardness, can be well protected your electronics.

## What we can do for you

- 1Drilling, Punching , etc. Welcome to provide drawings custom.
- 2 Powder Coating ,Brush, Polish,Silkscreen,Laser Carve, Sticker,Engraving,Acrylic Sheet.
- 3 Short lead time, normally 3-5 days after payment( according to quantity)
- 4 Prompt response for your inquiry.



(cutout/cut holes, laser carve ,label,screen printing,sticker,acrylic plate,pvc label,change color,silica gel edges.....)

## GROUP PHOTO



## **Contact info:**

If you have any interest, please contact me freely.

My email i