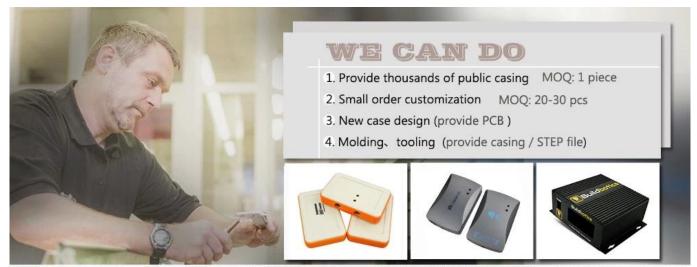

## What we can do for you

- 1Drilling, Punching , etc. Welcome to provide drawings custom.
- 2 Powder Coating ,Brush, Polish,Silkscreen,Laser Carve, Sticker,Engraving,Acrylic Sheet.
- 3 Short lead time, normally 3-5 days after payment( according to quantity)
- 4 Prompt response for your inquiry.

(cutout/cut holes, laser carve ,label,screen printing,sticker,acrylic plate,pvc label,change color,silica gel edges.....)