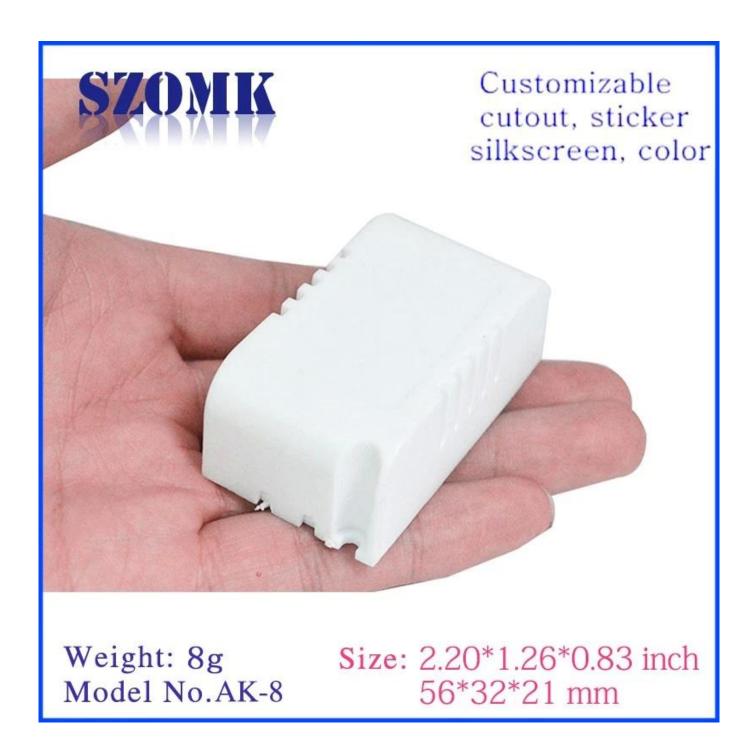

Pictures of electrical cabinet abs plastic enclosure led power supply box





## Advantages of Non standard enclosure

- 1. Has a strong resistance to abrasion, weathering, corrosion.
- 2. Can be formed on the surface of a variety of colors, to maximize fit your requirements.
- 3. Have a strong hardness, can be well protected your electronics.

## What we can do for you

- 1Drilling, Punching , etc. Welcome to provide drawings custom.
- 2 Powder Coating ,Brush, Polish,Silkscreen,Laser Carve, Sticker,Engraving,Acrylic Sheet.
- 3 Short lead time, normally 3-5 days after payment( according to quantity)
- 4 Prompt response for your inquiry.



(cutout/cut holes, laser carve ,label,screen printing,sticker,acrylic plate,pvc label,change color,silica gel edges.....)

## GROUP PHOTO



## **Contact info:**

If you have any interest, please contact me freely.

My email is: