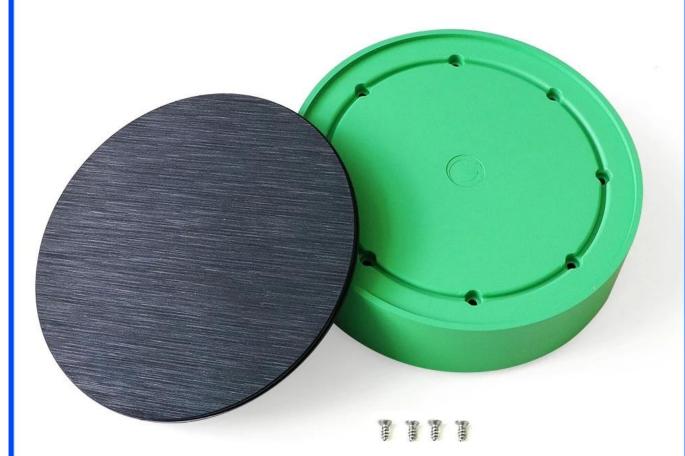

# Customizable Cutout, sticker

Weight: 106g

Model No. AK-S-122

Size: 100\*32 mm

4.33\* 1.25 inch

| Туре      | Standard enclosure enclosure   |
|-----------|--------------------------------|
| Model No. | AK-S-122                       |
| Size      | 100X32mm                       |
| Color     | Blazk & Customized other color |
| Weight    | 106g                           |