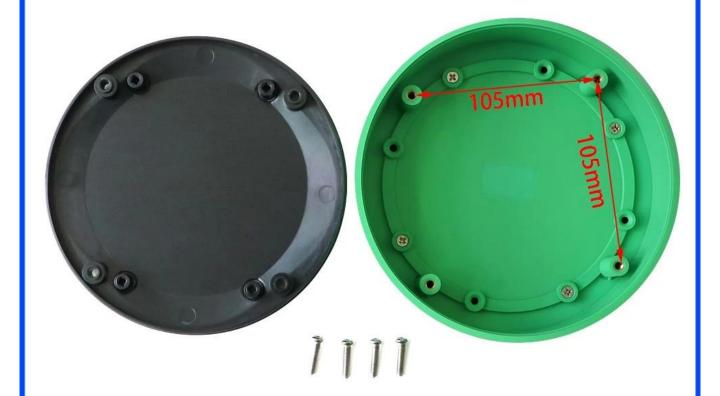

# Customizable Cutout, sticker

Weight: 106g

Model No. AK-S-122

Size: 100\*32 mm

4.33\* 1.25 inch

| Туре      | Standard enclosure enclosure   |
|-----------|--------------------------------|
| Model No. | AK-S-122                       |
| Size      | 100X32mm                       |
| Color     | Blazk & Customized other color |
| Weight    | 106g                           |