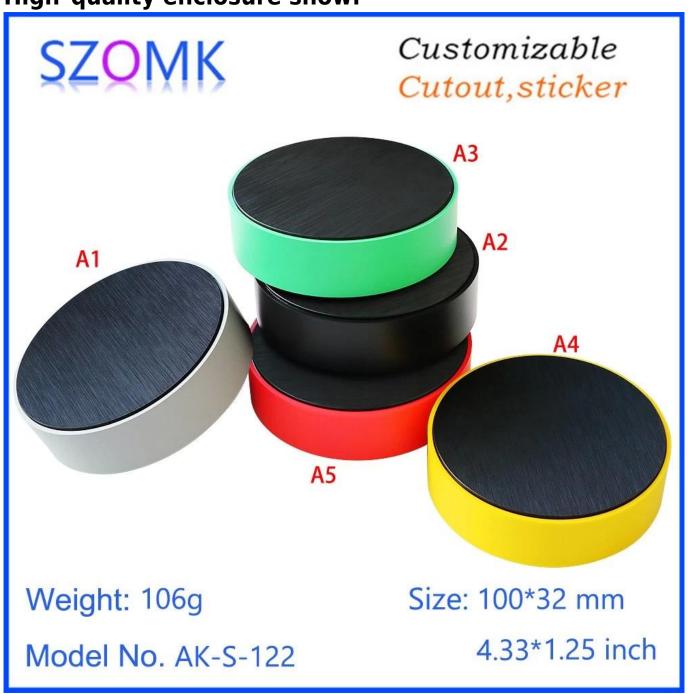

# High quality enclosure show:

# Customizable Cutout, sticker

Weight: 106g

Model No. AK-S-122

Size: 100\*32 mm

4.33\*1.25 inch