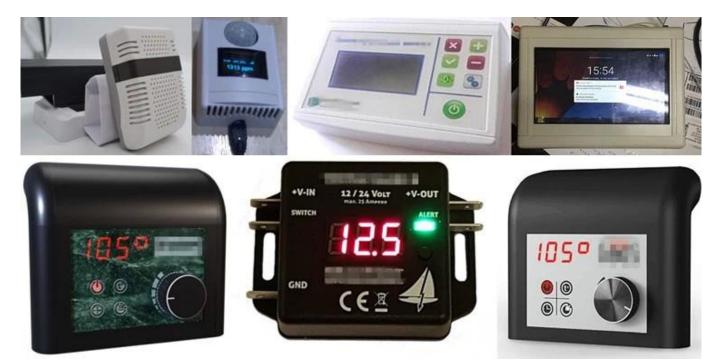

## **Applications:**

It is widely used in electronics, instrumentation, automation, communication power supply, student designs, amplifiers, healthcare equipment, tests and measurements, industrial control, peripherals and interfaces, switch box.