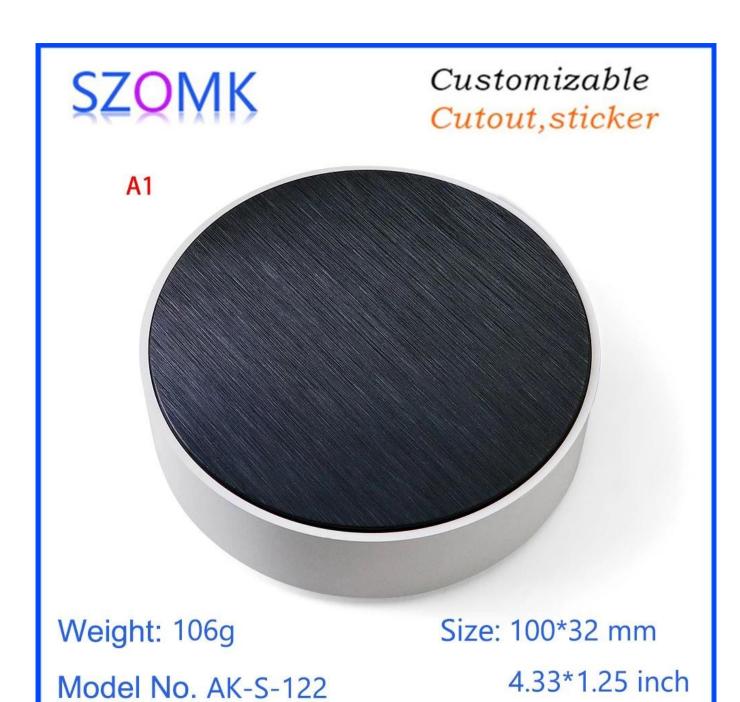

# Customizable Cutout, sticker

Weight: 106g

Model No. AK-S-122

Size: 100\*32 mm

4.33\*1.25 inch

# Customizable Cutout, sticker

Weight: 106g

Model No. AK-S-122

Size: 100\*32 mm

4.33\* 1.25 inch

| Туре      | Standard enclosure enclosure   |
|-----------|--------------------------------|
| Model No. | AK-S-122                       |
| Size      | 100X32mm                       |
| Color     | Blazk & Customized other color |
| Weight    | 106g                           |