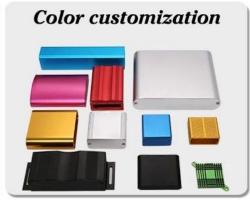

# Customizable Cutout, sticker

Weight: 106g

Model No. AK-S-122

Size: 100\*32 mm

4.33\* 1.25 inch

| Туре      | Standard enclosure enclosure   |
|-----------|--------------------------------|
| Model No. | AK-S-122                       |
| Size      | 100X32mm                       |
| Color     | Blazk & Customized other color |
| Weight    | 106g                           |