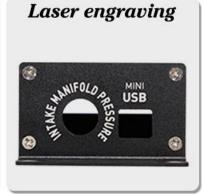

## We are pleasured to offer you:

- 1. Drilling, punching, customized designs etc.
- 2. Cutout, screen printing, laser engraving, stickers, memberane keyboard.
- 3. Short lead times, typically 3-5 days after payment (based on number)
- 4. For a timely response to your request.