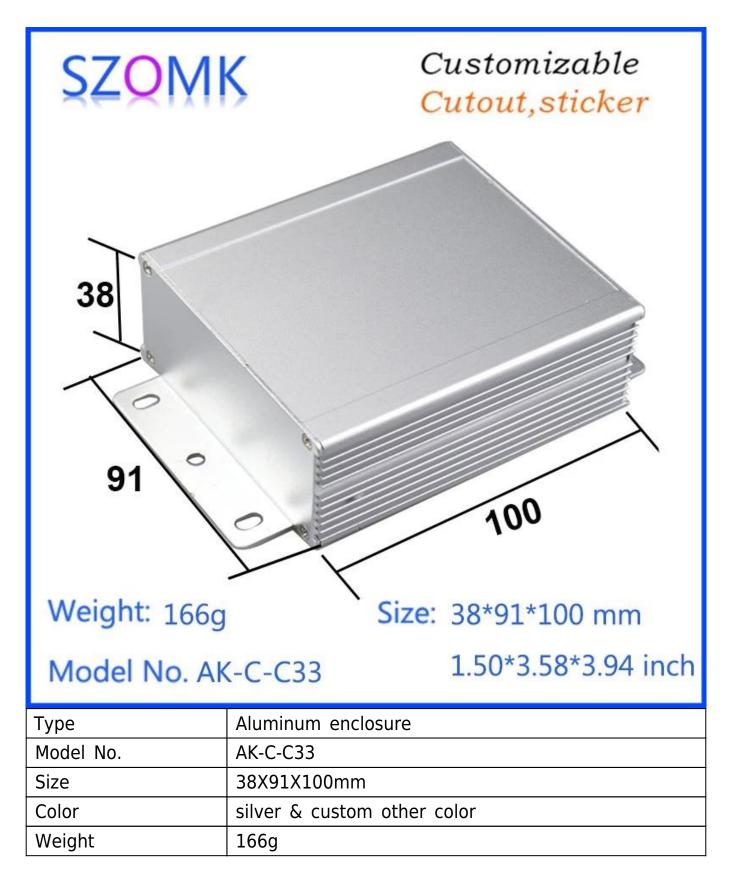

# Wall mounting <u>extruded aluminum enclosure</u> electric amplifier AK-C-C33

Weight: 166g Size: 38\*91\*100 mm

Model No. AK-C-C33 1.50\*3.58\*3.94 inch