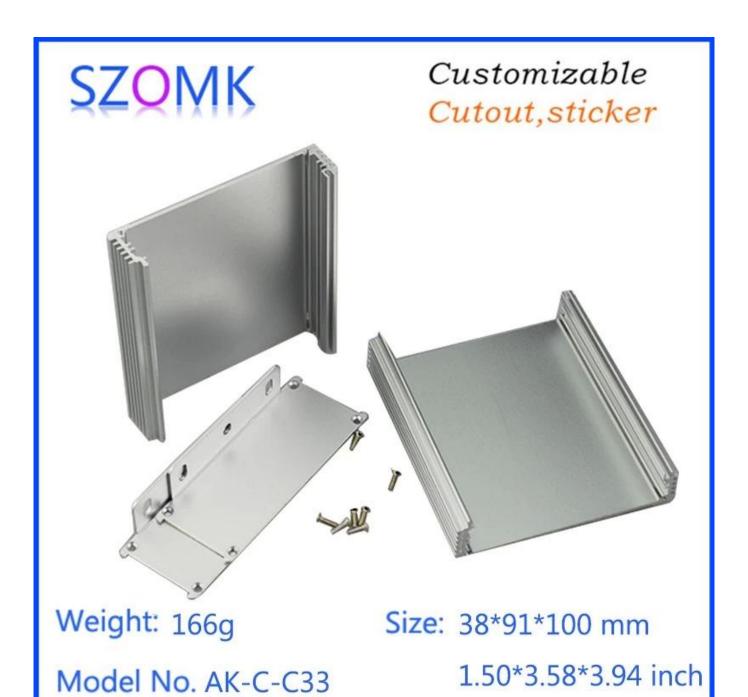

# Wall mounting <u>extruded aluminum enclosure</u> electric amplifier AK-C-C33

Weight: 166g Size: 38\*91\*100 mm

Model No. AK-C-C33 1.50\*3.58\*3.94 inch