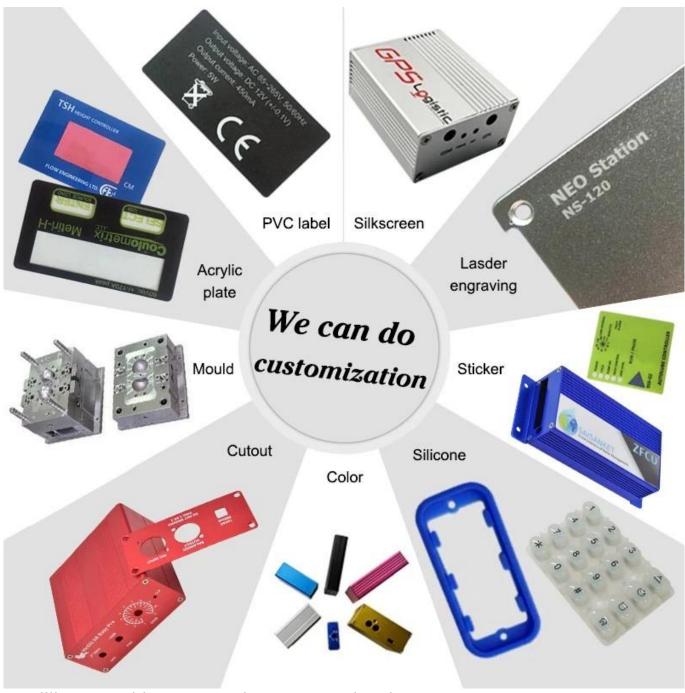

### We are pleased to offer you:

- 1 Drilling, punching, etc. Welcomeenary drawings
- 2 drilling, screen printing, laser engraving, stickers and so on
- 3 short delivery time, usually 3-5 days after payment (according to the number)
- 4 for an accepted response to your inquiry