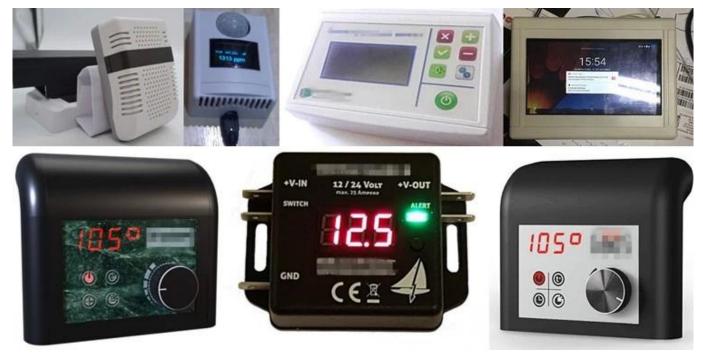

# Wall mounting <u>extruded aluminum enclosure</u> electric amplifier AK-C-C33

Weight: 166g Size: 38\*91\*100 mm

Model No. AK-C-C33 1.50\*3.58\*3.94 inch

## **Applications:**

It is widely used in electronics, instrumentation, automation, communication, power supply units, student projects, amplifiers, health care equipment, test and measurement equipment, industrial control, peripherals, interfaces, interfaces