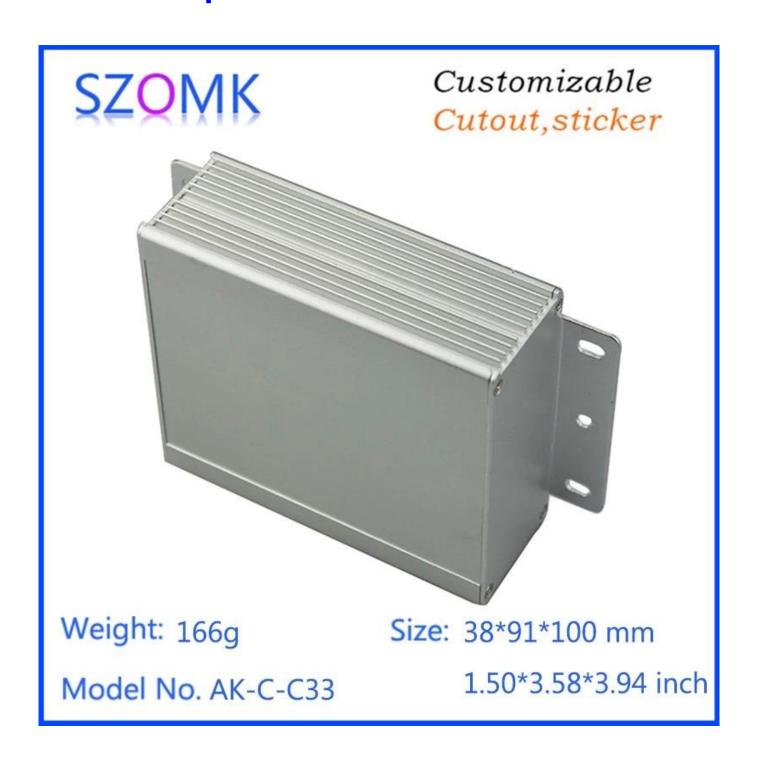

# Wall mounting <u>extruded aluminum enclosure</u> electric amplifier AK-C-C33

Weight: 166g Size: 38\*91\*100 mm

Model No. AK-C-C33 1.50\*3.58\*3.94 inch