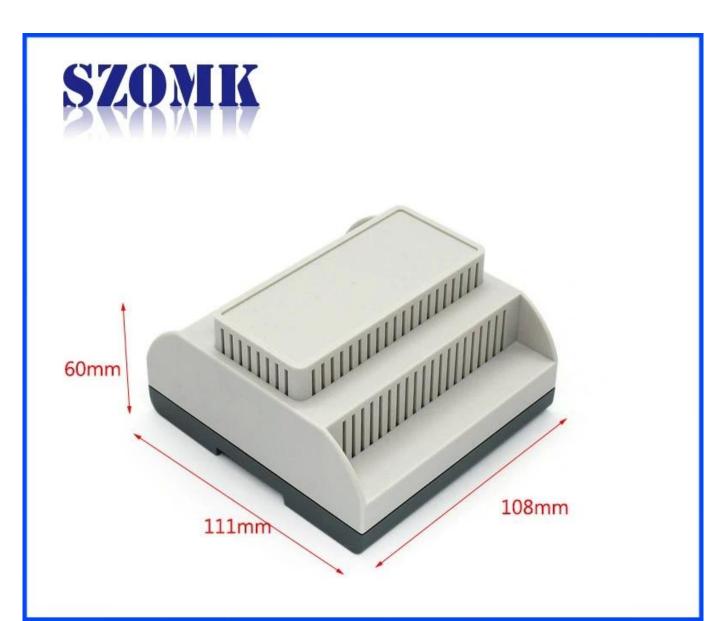

# Enclosure Manufacturer www.chinaenclosure.com

Customizable cutout, sticker silkscreen, color

Weight: 112g Size: 4.37\*4.25\*2.36 inch

Model No.AK80011 111\*108\*60 mm

Other customization

**Packing and shipping methods** 