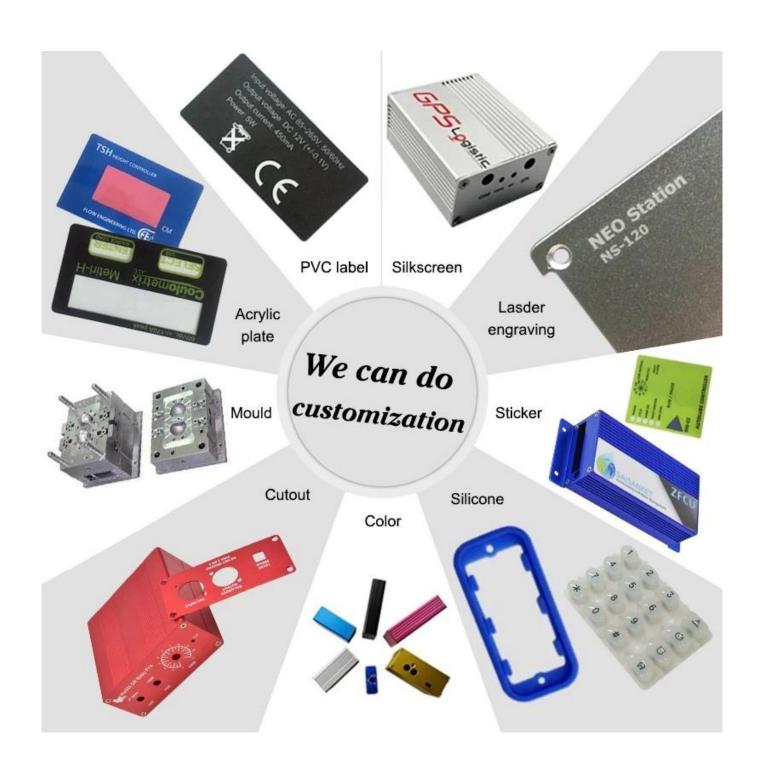

## We are pleased to offer you:

- A drill press, press and so on. Welcome customized drawings.
- 2 screen printing, laser engraving, stickers and so on.
- 3 short delivery time, usually 3-5 days after payment (according to the number)
- 4 for a timely response to your inquiry