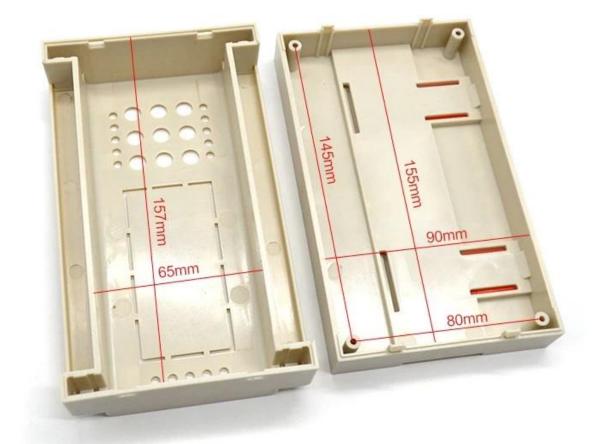

### **Detailed pictures of PLC Din Rail Plastic Control Enclosure Case**

# Enclosure Manufacturer www.chinaenclosure.com

Customizable cutout, sticker silkscreen, color

Weight: 135g Size: 6.30\*3.74\*2.17 inch

Model No. AK-DR-36 160\*95\*55 mm

Other customization

Packaging and shipping methods