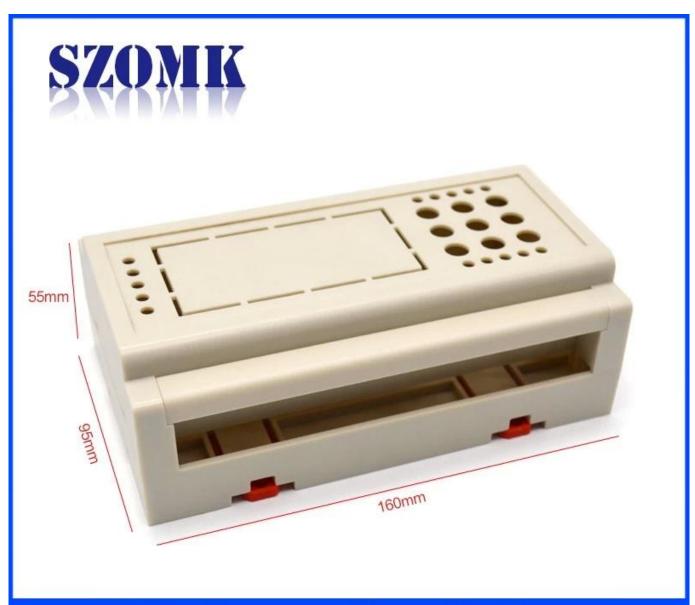

### **Detailed pictures of PLC Din Rail Plastic Control Enclosure Case**

# Enclosure Manufacturer www.chinaenclosure.com

Customizable cutout, sticker silkscreen, color

Weight: 135g Size: 6.30\*3.74\*2.17 inch

Model No. AK-DR-36 160\*95\*55 mm

Other customization

Packaging and shipping methods