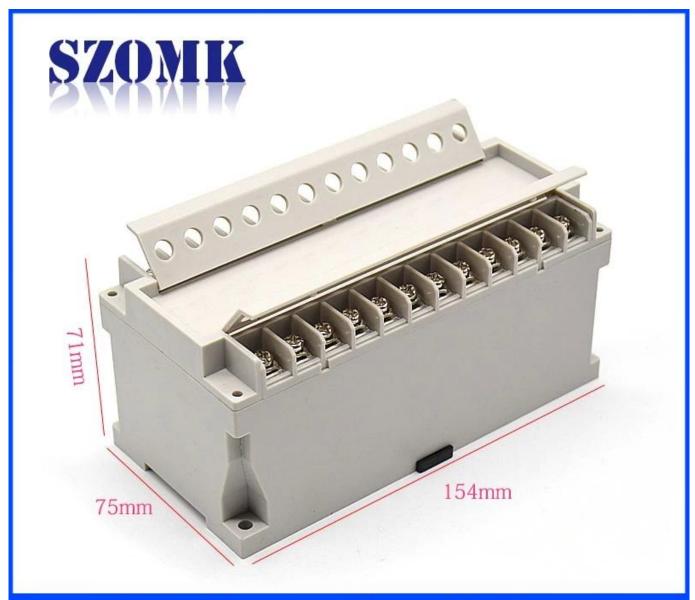

## Detailed pictures of din rail plastic box for electronic components instrument enclosure