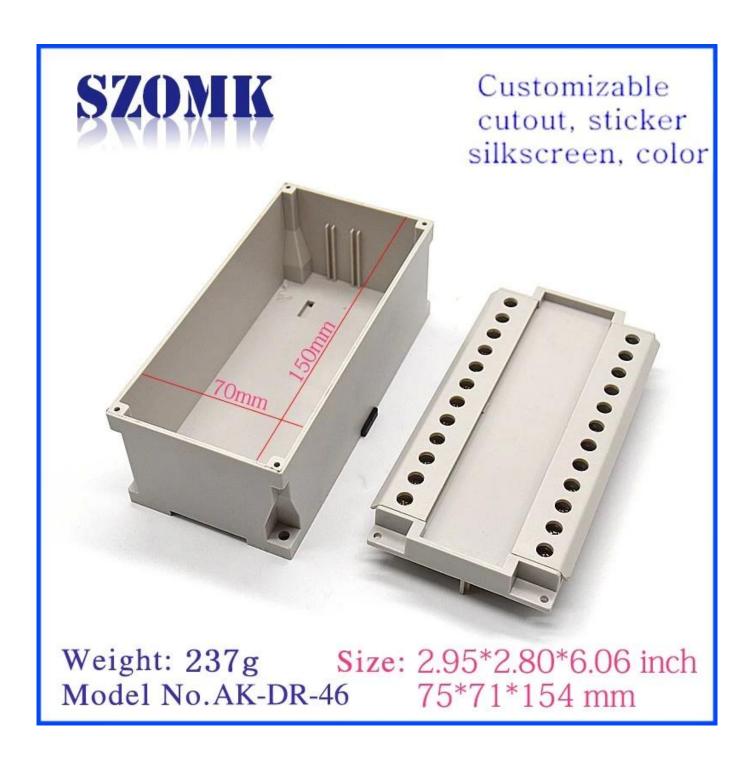

## Detailed pictures of din rail plastic box for electronic components instrument enclosure