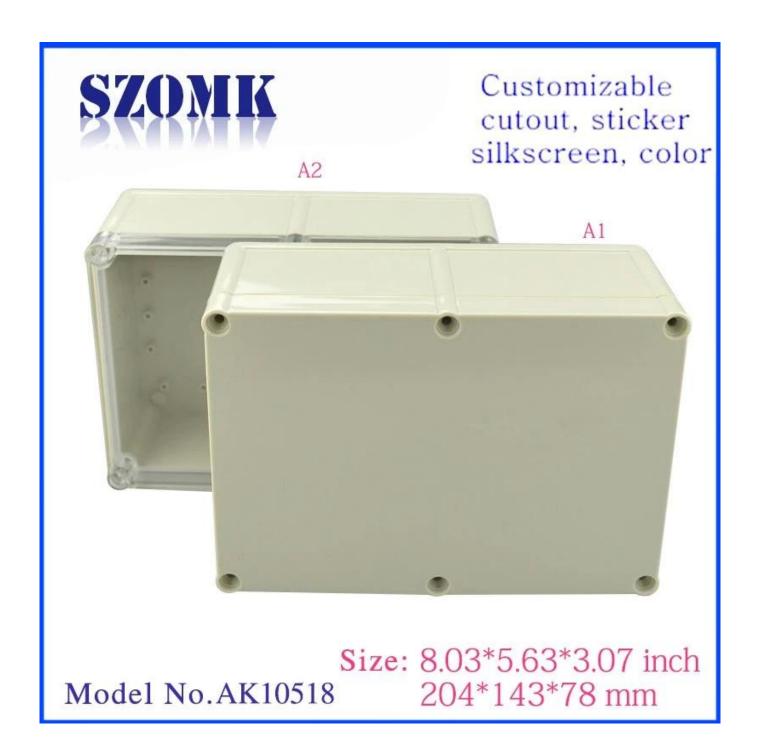

### **Detailed pictures of IP68 Waterproof ABS Plastic Junction Housing Case Electronic Enclosure**