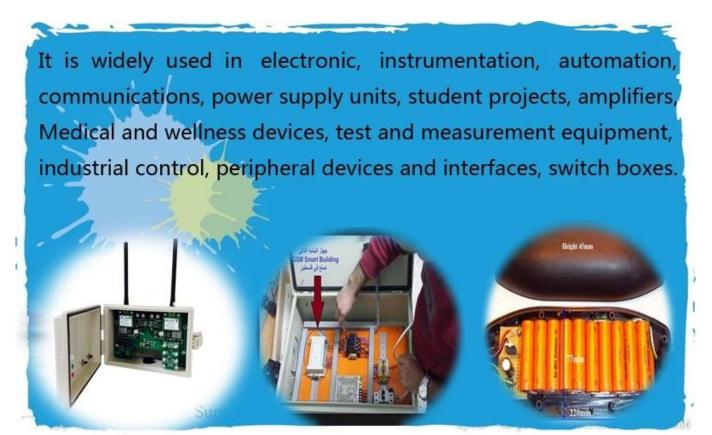

### Advantages of IP68 Waterproof ABS Plastic Junction Housing Case Electronic Enclosure

- 1. Has a strong resistance to abrasion, weathering, corrosion.
- 2. Can be formed on the surface of a variety of colors, to maximize fit your requirements.
- 3. Have a strong hardness, can be well protected your electronics.