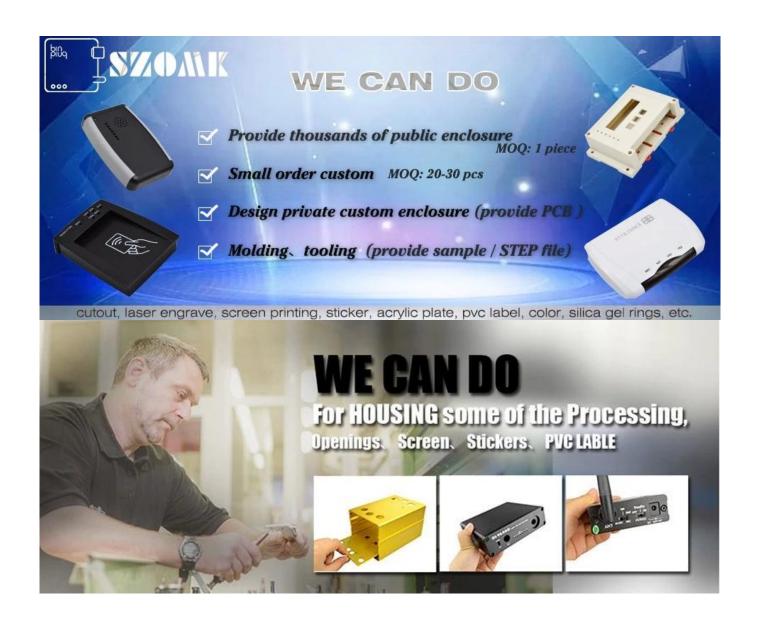

### What we can do for you

- 1Drilling, Punching , etc. Welcome to provide drawings custom.
- 2 Powder Coating ,Brush, Polish,Silkscreen,Laser Carve, Sticker,Engraving,Acrylic Sheet.
- 3 Short lead time, normally 3-5 days after payment (according to quantity)
- 4 Prompt response for your inquiry