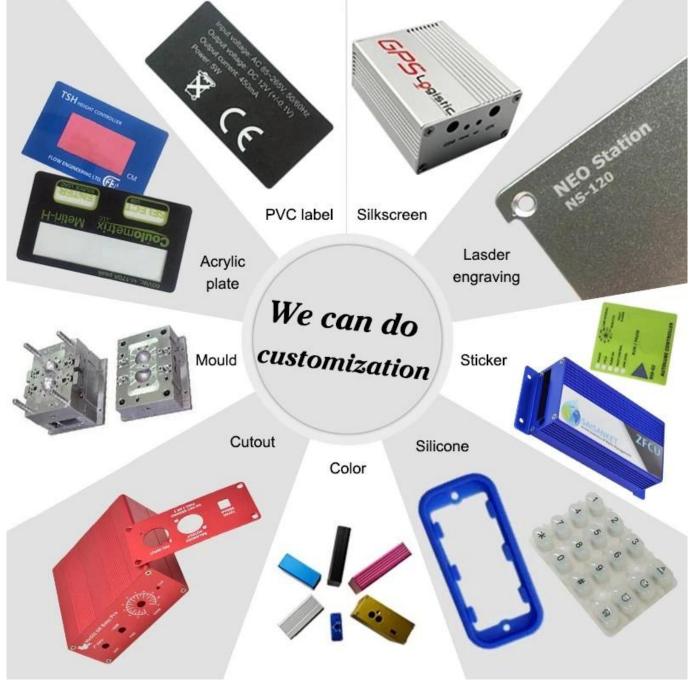

3. Have a strong hardness, can protect your electronics well.

What we can do for you

1 Drilling, punching, etc. Welcome to provide tailor-made drawings.

2 powder coating, brush, polish, screen printing, laser cutting, sticker, engraving, acrylic sheet.

3 short lead time, normally 3-5 days after payment (according to quantity)

4 Quick response for your request