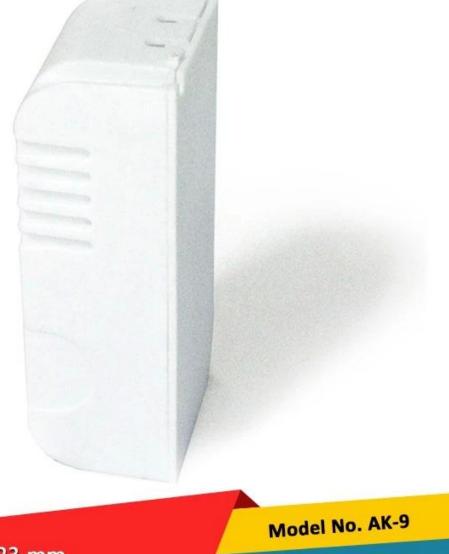

## **Detailed Picture Small Plastic LED Driver Supply Control Box**

66\*32\*23 mm 2.60\*1.26\*0.91 inch

10g

Model No. AK-9

CUSTOMIZABLE

CUTOUT, STICKER

66\*32\*23 mm 2.60\*1.26\*0.91 inch

10g