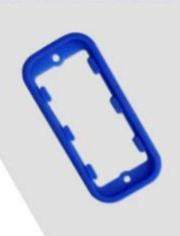

# New Arrival Plastic enclosure for Led Driver Supply Electrical Control Box AK-9 66\*32\*23mm

## **Detailed Picture Small Plastic LED Driver Supply Control Box**

66\*32\*23 mm 2.60\*1.26\*0.91 inch

10g

Model No. AK-9

CUSTOMIZABLE

CUTOUT, STICKER

66\*32\*23 mm 2.60\*1.26\*0.91 inch

10g