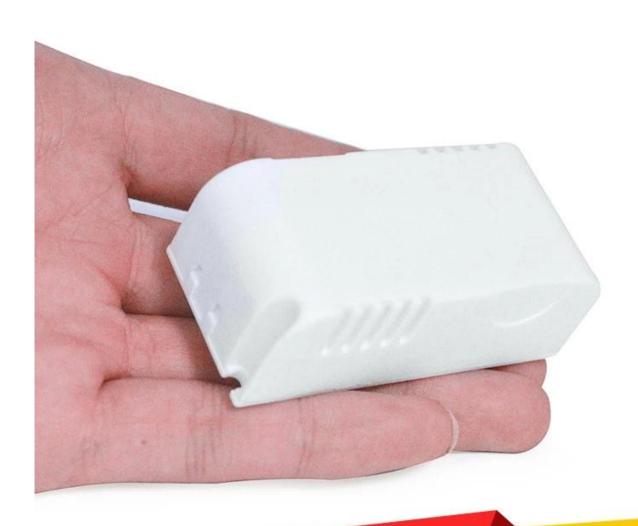

# New Arrival Plastic enclosure for Led Driver Supply Electrical Control Box AK-9 66\*32\*23mm

## **Detailed Picture Small Plastic LED Driver Supply Control Box**

66\*32\*23 mm 2.60\*1.26\*0.91 inch

10g

Model No. AK-9

CUSTOMIZABLE

CUTOUT, STICKER

66\*32\*23 mm 2.60\*1.26\*0.91 inch

10g