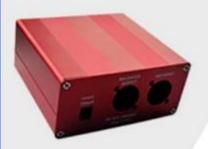

## **Detailed Picture Small Plastic LED Driver Supply Control Box**

66\*32\*23 mm 2.60\*1.26\*0.91 inch

10g

Model No. AK-9

CUSTOMIZABLE

CUTOUT, STICKER

66\*32\*23 mm 2.60\*1.26\*0.91 inch

10g