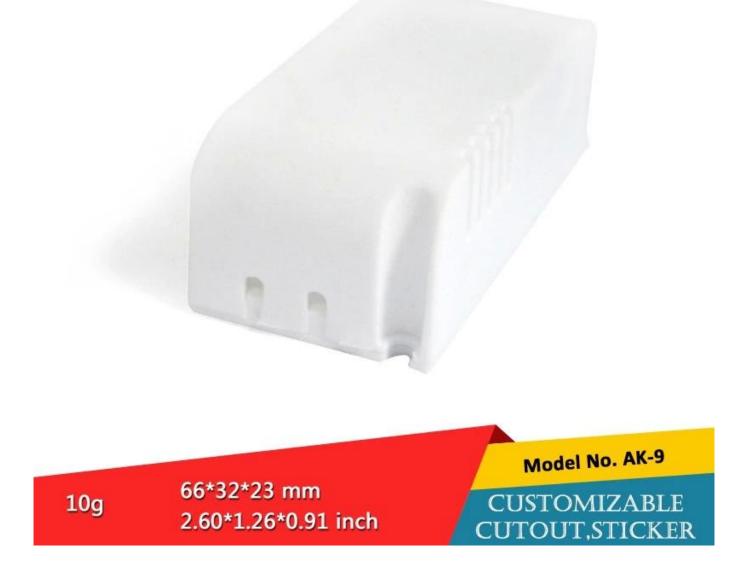

## **Detailed Picture Small Plastic LED Driver Supply Control Box**

66\*32\*23 mm 2.60\*1.26\*0.91 inch

10g

Model No. AK-9

CUSTOMIZABLE

CUTOUT, STICKER

66\*32\*23 mm 2.60\*1.26\*0.91 inch

10g