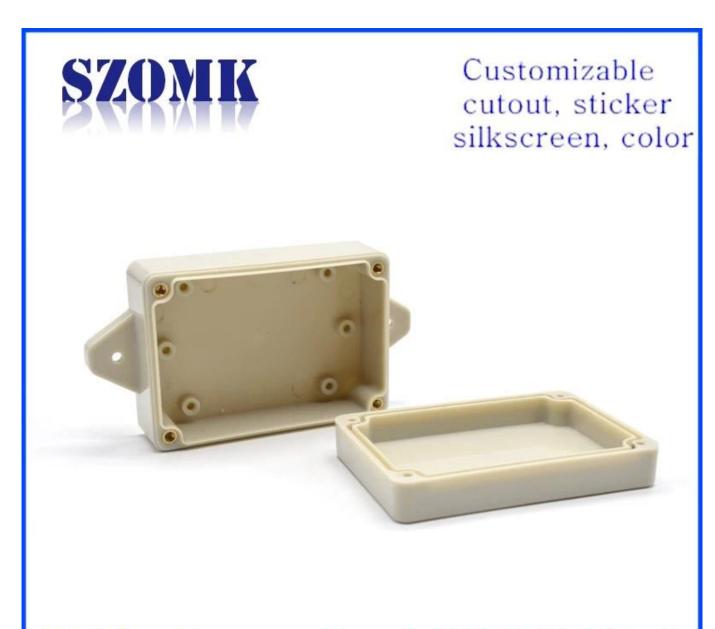

Detailed pictures of the material ABS plastic waterproof case with solid down case for PP connector