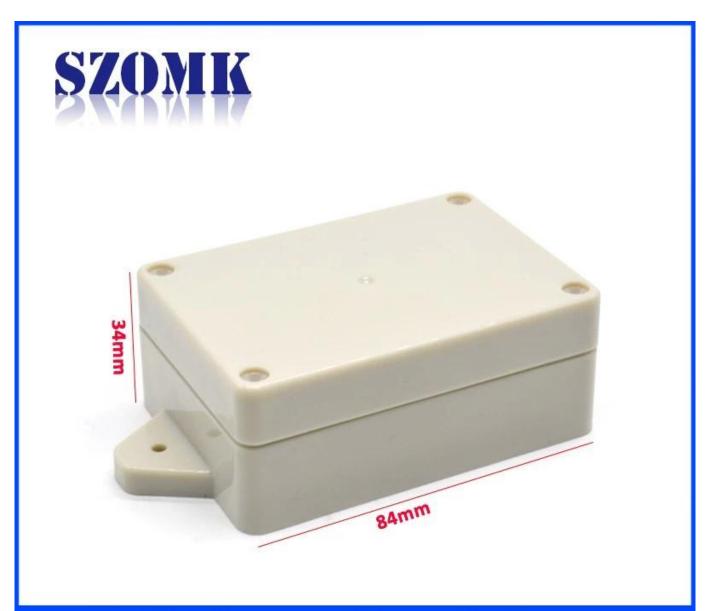

# Enclosure Manufacturer www.chinaenclosure.com

Weight: 63g Size: 3.31\*2.32\*1.34 inch

Model No. AK-B-F21 84\*59\*34 mm