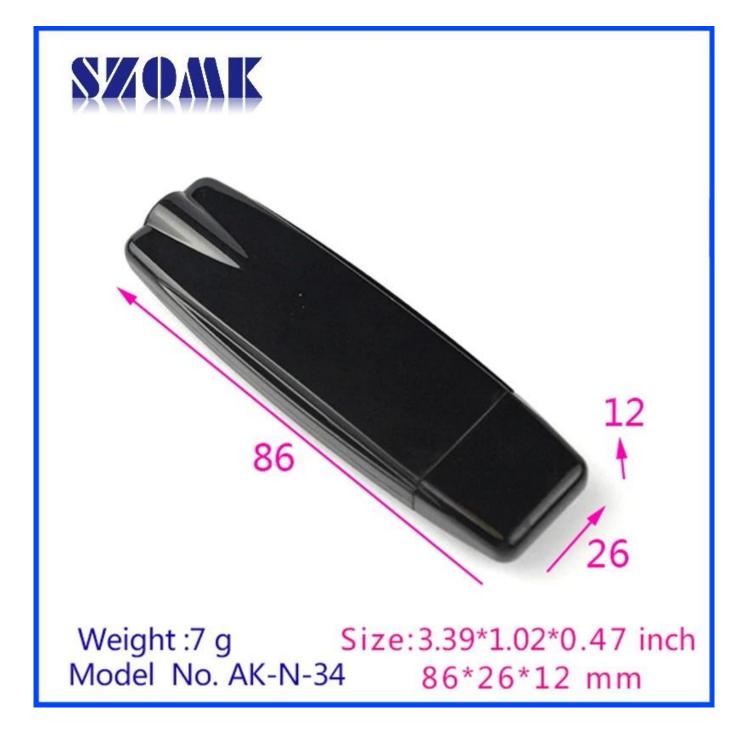

ndent panel to facilitate the processing of the open-related clients.

5, all of the sachet packaging.

6, the product is a plastic raw material

## The main purpose

Desktop meter box, and regional disparities because the focused, with a different name can also be used in different industrial main junction box, meter box, electronic housings and other mainly used for indoor and outdoor electric, communications, fire fighting equipment, steel puddling, electronics, range power, railways, construction sites, cocks, airports, hotels, large factories, pollution of the environment.

## Service and processing:

1. Developing molds and machining Products and processed 2. Modification 3 products, materials and colors can be modified as needed.



## Enclosure Manufacturer www.chinaenclosure.com











3010748891



81-755-83222882 +**86 18819073301** 



16-6Floor, 505Building ,Shangbu Industry Area,Hangtian RD,Futian District ,Shenzhen China



smile@szomk.net



szomk017