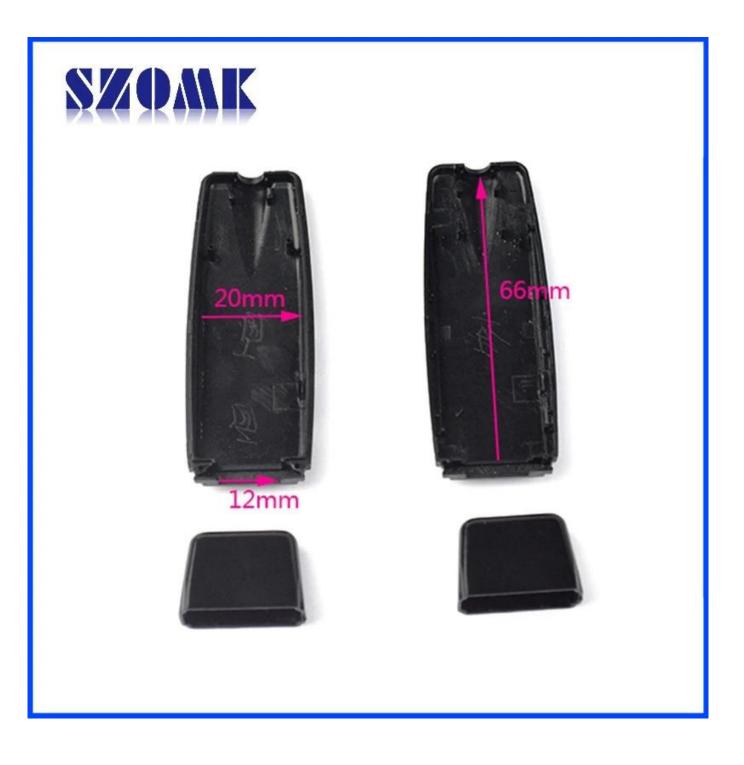

## **Features**

product packaging, individually wrapped.
easy (client) match with screws.
has a non-slip floor mats.
the housing has a relatively independent panel to facilitate the processing of the open-related clients.

5, all of the sachet packaging.

6, the product is a plastic raw material