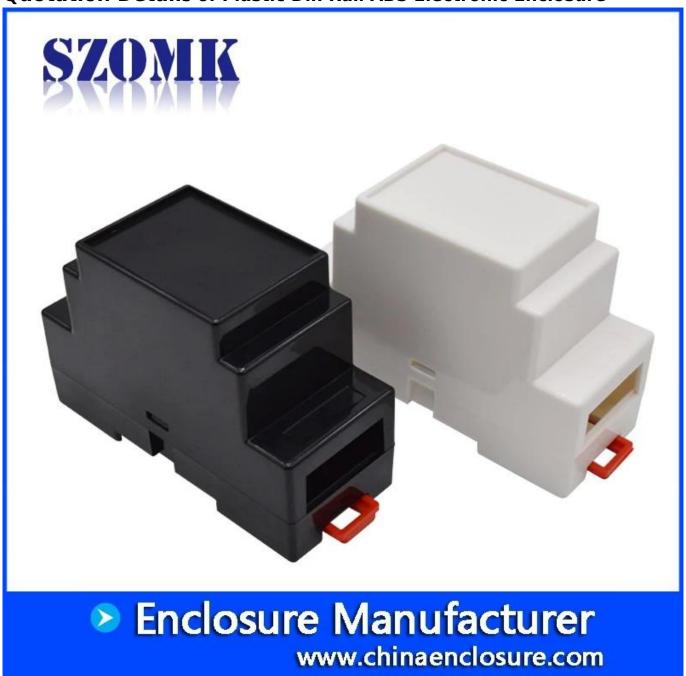

# **Quotation Details of Plastic Din Rail ABS Electronic Enclosure**

### **Advantages of Plastic Din Rail ABS Electronic Enclosure**

Has a strong wear resistance, weatherability, corrosion resistance.

- 2. Can form a variety of colors on the surface, to meet your requirements to the maximum.
- 3. Has a very strong hardness, can be a good protection of your electronic products.