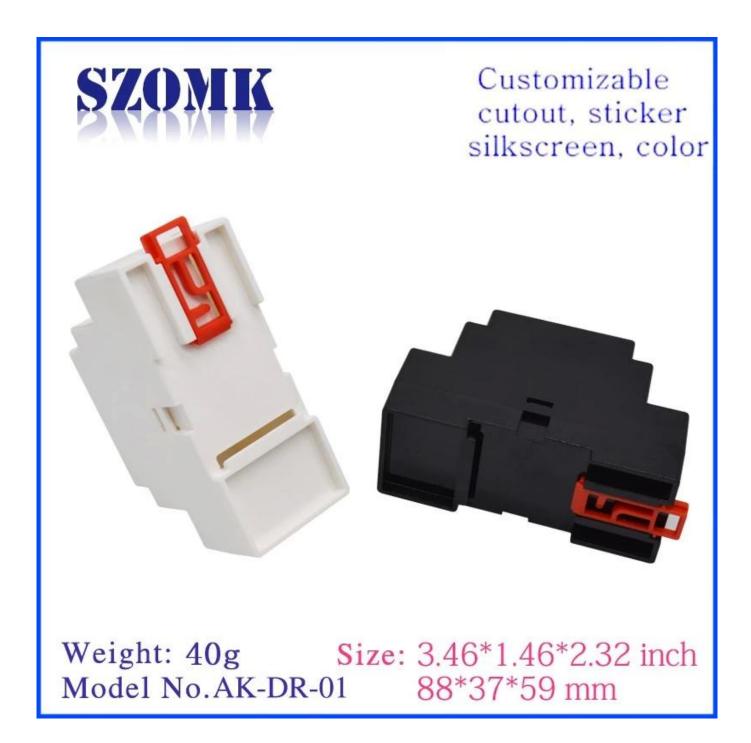

# **Quotation Details of Plastic Din Rail ABS Electronic Enclosure**

### **Advantages of Plastic Din Rail ABS Electronic Enclosure**

Has a strong wear resistance, weatherability, corrosion resistance.

- 2. Can form a variety of colors on the surface, to meet your requirements to the maximum.
- 3. Has a very strong hardness, can be a good protection of your electronic products.