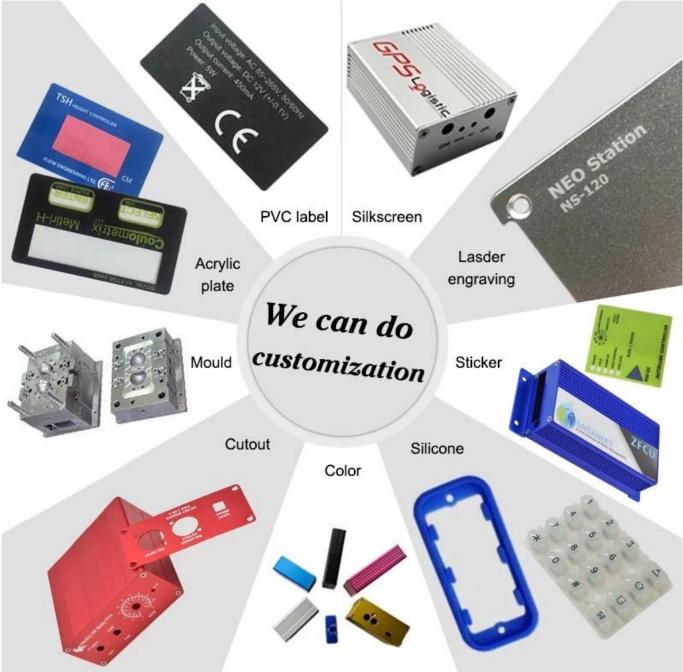

## What can we do for you?

One-time drilling, punching and so on. Welcome to provide custom drawings.

2 powder coating, brush, polish, silk screen, laser engraving, sticker, engraving, acrylic film.

- 3 delivery time is short, usually 3-5 days after payment (by quantity)
- 4 your quick reply to the inquiry