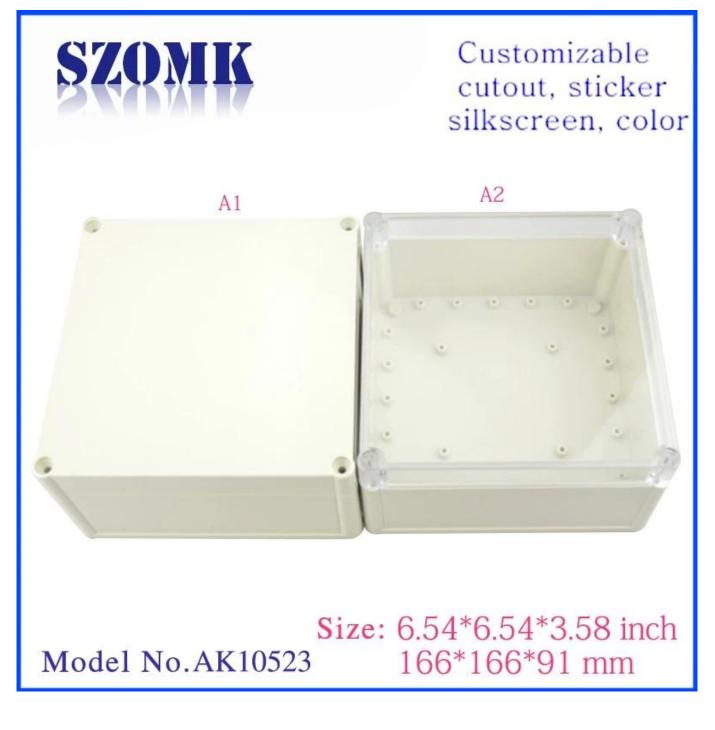

uipment, industrial control, peripheral devices and interfaces, switch boxes.



### Advantages of IP65 Plastic ABS Outdoor Waterproof Enclosures

- 1. Has a strong resistance to abrasion, weathering, corrosion.
- 2. Can be formed on the surface of a variety of colors, to maximize fit your requirements.
- 3. Have a strong hardness, can be well protected your electronics.

#### What we can do for you

1Drilling,Punching ,etc.Welcome to provide drawings custom.

- 2 Powder Coating ,Brush, Polish,Silkscreen,Laser Carve, Sticker,Engraving,Acrylic Sheet.
- 3 Short lead time, normally 3-5 days after payment( according to quantity)
- 4 Prompt response for your inquiry

### **Detailed pictures of IP65 Plastic ABS Outdoor Waterproof Enclosures**



## Enclosure Manufacturer www.chinaenclosure.com



**Other customization** 



Packing and shipping methods



# Our packaging

Plastic foam packaging





Metal shell packaging

Plastic box packaging



### Peickeiging & Shipping



### **Contact us**





jamila@szomk.com.cn



szomk–004



86-755-83222882 86-18684887280



2804842423



86-18684887280



616Room,505 Building ,Shangbu industry, Hangtian road ,Futian district ,Shenzhen, China,518031