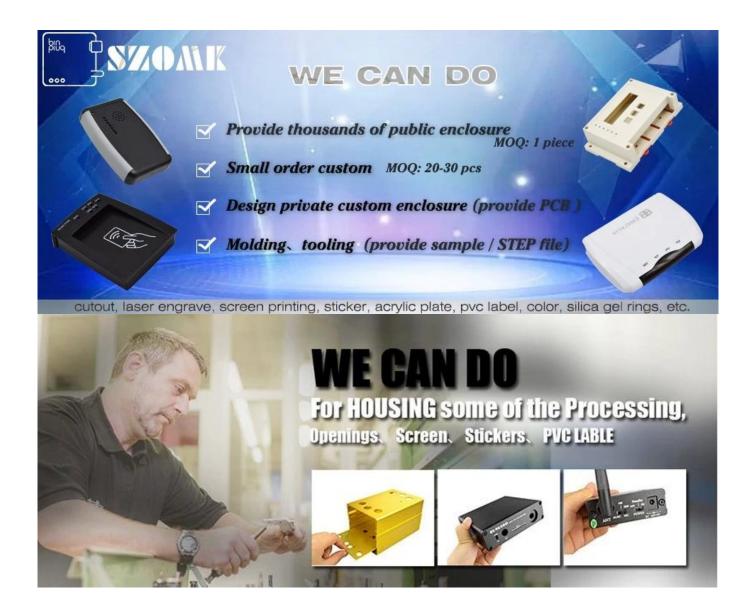

#### What we can do for you

1Drilling,Punching ,etc.Welcome to provide drawings custom.

- 2 Powder Coating ,Brush, Polish,Silkscreen,Laser Carve, Sticker,Engraving,Acrylic Sheet.
- 3 Short lead time, normally 3-5 days after payment( according to quantity)
- 4 Prompt response for your inquiry