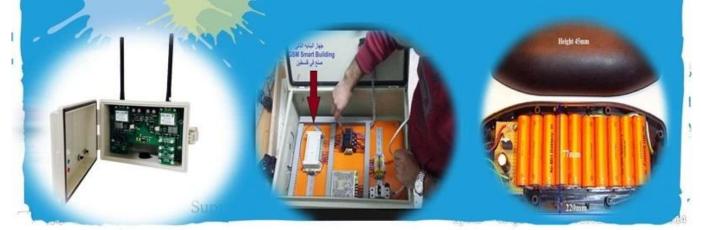

It is widely used in electronic, instrumentation, automation, communications, power supply units, student projects, amplifiers, Medical and wellness devices, test and measurement equipment, industrial control, peripheral devices and interfaces, switch boxes.



### Advantages of IP65 Plastic ABS Outdoor Waterproof Enclosures

- 1. Has a strong resistance to abrasion, weathering, corrosion.
- 2. Can be formed on the surface of a variety of colors, to maximize fit your requirements.
- 3. Have a strong hardness, can be well protected your electronics.

#### What we can do for you

1Drilling,Punching ,etc.Welcome to provide drawings custom.

- 2 Powder Coating ,Brush, Polish,Silkscreen,Laser Carve, Sticker,Engraving,Acrylic Sheet.
- 3 Short lead time, normally 3-5 days after payment( according to quantity)
- 4 Prompt response for your inquiry

### **Detailed pictures of IP65 Plastic ABS Outdoor Waterproof Enclosures**



## Enclosure Manufacturer www.chinaenclosure.com



**Other customization** 



Packing and shipping methods



# Our packaging