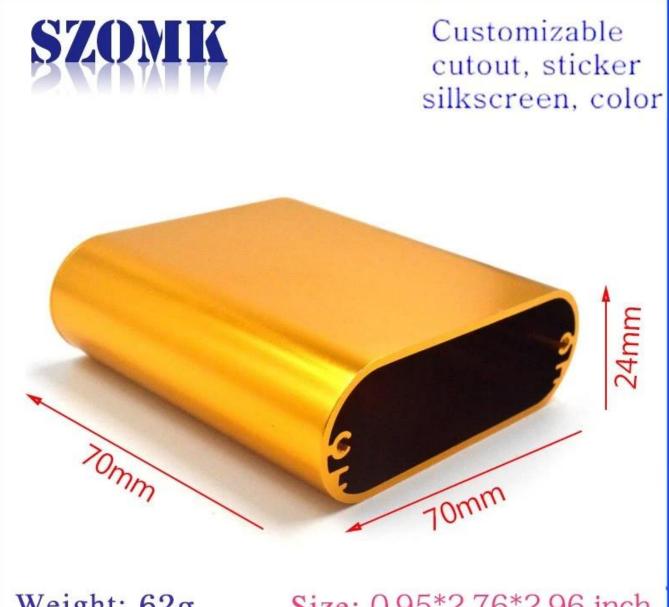

# Weight: 62gSize: 0.95\*2.76\*2.96 inchModel No.AK-C-B2724\*70\*70 mm

| Wall-mo                                        | ountir                                                                                                                                                                                                                                                                               | ng ser                                                                                                                                                                                | ies                                                                                                                                                                                                                    |                                                                                                                                                                                              |  |  |  |
|------------------------------------------------|--------------------------------------------------------------------------------------------------------------------------------------------------------------------------------------------------------------------------------------------------------------------------------------|---------------------------------------------------------------------------------------------------------------------------------------------------------------------------------------|------------------------------------------------------------------------------------------------------------------------------------------------------------------------------------------------------------------------|----------------------------------------------------------------------------------------------------------------------------------------------------------------------------------------------|--|--|--|
| Size List:HxWxfree(mm)<br>Length can be random |                                                                                                                                                                                                                                                                                      |                                                                                                                                                                                       |                                                                                                                                                                                                                        |                                                                                                                                                                                              |  |  |  |
|                                                | AK-C-A1<br>AK-C-A2<br>AK-C-A3<br>AK-C-A4<br>AK-C-A5<br>AK-C-A6<br>AK-C-A7<br>AK-C-A7<br>AK-C-A10<br>AK-C-A10<br>AK-C-A12<br>AK-C-A12<br>AK-C-A13<br>AK-C-A14<br>AK-C-A15<br>AK-C-A16                                                                                                 | 36x147<br>41x147<br>29x129<br>28x104<br>32x155<br>71x190<br>46x190<br>38x88<br>48x204<br>38x150<br>55x147<br>30x67<br>73.5x250<br>24x80                                               | AK-C-A17<br>AK-C-A18<br>AK-C-A19<br>AK-C-A20<br>AK-C-A21<br>AK-C-A24<br>AK-C-A23<br>AK-C-A24<br>AK-C-A25<br>AK-C-A26<br>AK-C-A27<br>AK-C-A27<br>AK-C-A29<br>AK-C-A29<br>AK-C-A31<br>AK-C-A31                           | 40.5x97<br>80x234<br>40x80.5<br>33x105<br>39x96<br>24x76<br>58x180<br>29x164<br>61x147<br>35x120<br>36x85<br>28x165<br>52x165<br>52x165<br>33.5x103<br>39x144<br>26x66                       |  |  |  |
| Nor                                            | nal se                                                                                                                                                                                                                                                                               | eries                                                                                                                                                                                 |                                                                                                                                                                                                                        |                                                                                                                                                                                              |  |  |  |
| Size Lis                                       | t:HxW>                                                                                                                                                                                                                                                                               |                                                                                                                                                                                       | m)<br>ngth can b                                                                                                                                                                                                       | e random                                                                                                                                                                                     |  |  |  |
|                                                | AK-C-81<br>AK-C-82<br>AK-C-83<br>AK-C-84<br>AK-C-85<br>AK-C-86<br>AK-C-86<br>AK-C-80<br>AK-C-810<br>AK-C-811<br>AK-C-813<br>AK-C-813<br>AK-C-813<br>AK-C-816<br>AK-C-817<br>AK-C-818<br>AK-C-818<br>AK-C-818<br>AK-C-818<br>AK-C-818<br>AK-C-818<br>AK-C-818<br>AK-C-818<br>AK-C-818 | 45x70<br>23x44<br>43x66<br>24x64<br>27x66<br>28x58<br>25x40<br>20x54<br>44x80<br>19x52<br>22x104<br>38x63.5<br>33x70<br>32x23<br>29x75<br>25x82<br>35x65<br>39x80<br>29x67            | AK-C-B33<br>AK-C-B34<br>AK-C-B35<br>AK-C-B36<br>AK-C-B37<br>AK-C-B38<br>AK-C-B38<br>AK-C-B40<br>AK-C-B40<br>AK-C-B44<br>AK-C-B44<br>AK-C-B45<br>AK-C-B46<br>AK-C-B48<br>AK-C-B48<br>AK-C-B49<br>AK-C-B51               | 35x80<br>28x84<br>27.5x66.2<br>47x132<br>25x58<br>22.4x61<br>30.5x72<br>27.5x81<br>26x108<br>40x93<br>45x240<br>30x80<br>42.7x65.8<br>33x61<br>45.2x70.8<br>30x79<br>24x58<br>35x90<br>20x65 |  |  |  |
|                                                | AK-C-B21<br>AK-C-822<br>AK-C-823<br>AK-C-824<br>AK-C-824<br>AK-C-826<br>AK-C-827<br>AK-C-828<br>AK-C-828<br>AK-C-828<br>AK-C-831<br>AK-C-832                                                                                                                                         | 27x142.5<br>28.8x82.8<br>45x122<br>32x82<br>40x157<br>32x138.5<br>25x66<br>24x70<br>19x45<br>22x55<br>25x64<br>29x46<br>47x88                                                         | AK-C-B52<br>AK-C-B53<br>AK-C-B54<br>AK-C-B55<br>AK-C-B55<br>AK-C-B58<br>AK-C-B58<br>AK-C-B58<br>AK-C-B59<br>AK-C-B61<br>AK-C-B61<br>AK-C-B64                                                                           | 22.5x43.5<br>48x100<br>30x55<br>40x50<br>56x75<br>23.5x64<br>42.5x68<br>23.5x101.2<br>33x79.2<br>45x60<br>35x70<br>46x66<br>28x122.3                                                         |  |  |  |
| Seperat<br>Size Lis                            |                                                                                                                                                                                                                                                                                      |                                                                                                                                                                                       |                                                                                                                                                                                                                        |                                                                                                                                                                                              |  |  |  |
|                                                | AK-C-C1<br>AK-C-C2<br>AK-C-C3<br>AK-C-C4<br>AK-C-C5<br>AK-C-C7<br>AK-C-C7<br>AK-C-C7<br>AK-C-C10<br>AK-C-C11<br>AK-C-C12<br>AK-C-C13<br>AK-C-C13<br>AK-C-C15<br>AK-C-C15<br>AK-C-C16<br>AK-C-C16                                                                                     | Le<br>40x97<br>25x98<br>20x82<br>26x26<br>20x26<br>20x50<br>38x52<br>46x76<br>63x120<br>33x152<br>33x11<br>25x106<br>38x88<br>30x105<br>25x106<br>38x88<br>30x105<br>25x106<br>45x122 | ngth can b<br>AK-C-G32<br>AK-C-G33<br>AK-C-G34<br>AK-C-G35<br>AK-C-G36<br>AK-C-G36<br>AK-C-G36<br>AK-C-G38<br>AK-C-G38<br>AK-C-G38<br>AK-C-G43<br>AK-C-G43<br>AK-C-G43<br>AK-C-G48<br>AK-C-G48<br>AK-C-G48<br>AK-C-G48 | 26.5x76<br>38x91<br>74x90<br>85x20<br>83x120<br>33x96<br>103x120<br>70x120<br>50x91<br>44x90<br>57x76<br>35x120<br>57x76<br>35x120<br>64x136<br>44x100<br>60x82<br>25x25<br>88x167           |  |  |  |
|                                                | AK-C-C20<br>AK-C-C21<br>AK-C-C22<br>AK-C-C23<br>AK-C-C24<br>AK-C-C25<br>AK-C-C26<br>AK-C-C26<br>AK-C-C28<br>AK-C-C29<br>AK-C-C30<br>AK-C-C31                                                                                                                                         | 45x152<br>47x107<br>51x125<br>54x145<br>54x145<br>68x145<br>56x96<br>90x90<br>50x110<br>30x88<br>29x90<br>48x91                                                                       | AK-C-C50<br>AK-C-C51<br>AK-C-C53<br>AK-C-C53<br>AK-C-C54<br>AK-C-C55<br>AK-C-C57<br>AK-C-C57<br>AK-C-C59<br>AK-C-C59<br>AK-C-C59<br>AK-C-C61<br>AK-C-C61                                                               | 50x178<br>61x115<br>101x155<br>81x135<br>122x175<br>55x95<br>22x65.2<br>38x61<br>49x61<br>68x65<br>45x61<br>15.2x67.3<br>26x78                                                               |  |  |  |
| Plate S                                        | ilkscre<br>Ve can                                                                                                                                                                                                                                                                    | Si                                                                                                                                                                                    | ticker                                                                                                                                                                                                                 |                                                                                                                                                                                              |  |  |  |
| Cutout Ct                                      | Color                                                                                                                                                                                                                                                                                |                                                                                                                                                                                       | Silicon                                                                                                                                                                                                                | e Seal.                                                                                                                                                                                      |  |  |  |
|                                                |                                                                                                                                                                                                                                                                                      |                                                                                                                                                                                       | ~50                                                                                                                                                                                                                    | 28                                                                                                                                                                                           |  |  |  |
| SZOMK                                          |                                                                                                                                                                                                                                                                                      |                                                                                                                                                                                       | 1                                                                                                                                                                                                                      |                                                                                                                                                                                              |  |  |  |
| Our packagir                                   |                                                                                                                                                                                                                                                                                      |                                                                                                                                                                                       |                                                                                                                                                                                                                        | -                                                                                                                                                                                            |  |  |  |
| Plastic foam packag                            | N                                                                                                                                                                                                                                                                                    |                                                                                                                                                                                       | ell pac<br>ox pacl                                                                                                                                                                                                     |                                                                                                                                                                                              |  |  |  |
|                                                |                                                                                                                                                                                                                                                                                      |                                                                                                                                                                                       |                                                                                                                                                                                                                        |                                                                                                                                                                                              |  |  |  |