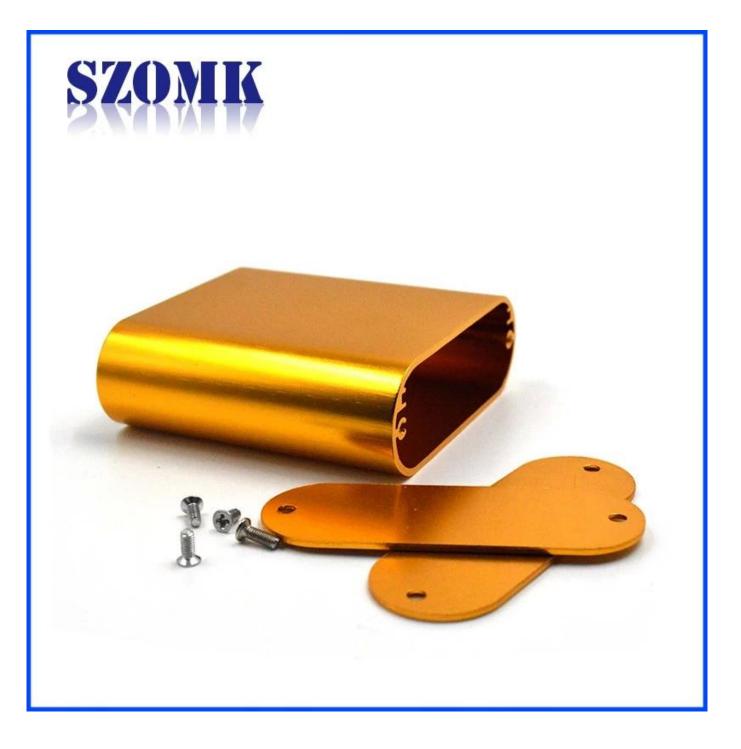

|----------------|-----------------------------------------------|
| Brand          | SZOMK                                         |
| Material       | aluminum                                      |
| Model No.      | AK-C-B27                                      |
| Size           | 24(H)*70(W)*free(mm)                          |
| Color          | golden and different colors can be customized |
| Customized MOQ | 1 pieces                                      |
| Protect level  | IP54                                          |
| Lead time      | 7-15 days after get payment                   |
| Normal packing | Carton and plastic foam and tape packaging    |

#### Detail picture of extruded aluminum enclosure



# Weight: 62gSize: 0.95\*2.76\*2.96 inchModel No.AK-C-B2724\*70\*70 mm







| Wall-mo                                        | ountir                                                                                                                                                                                                                                                                               | ng ser                                                                                                                                                                                | ies                                                                                                                                                                                                                    |