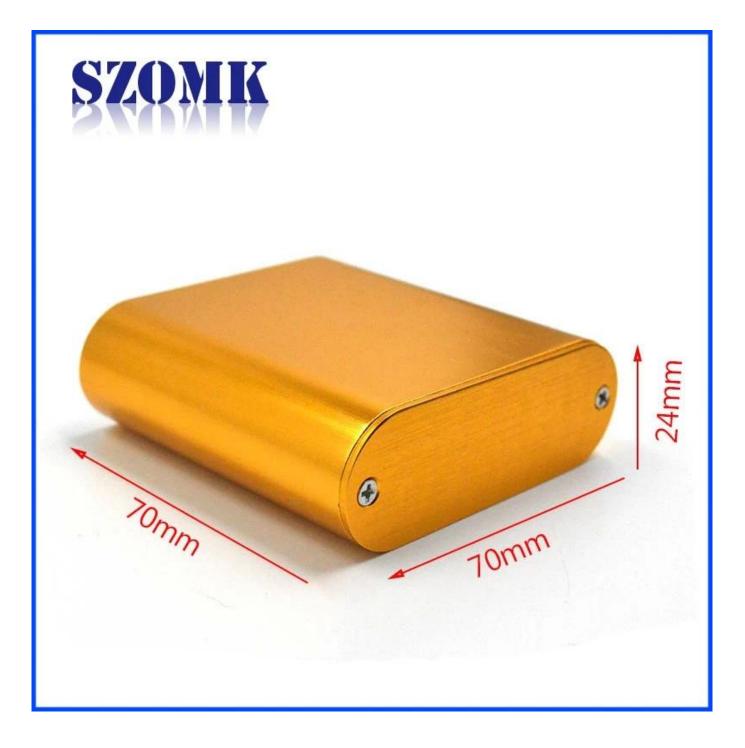

#### Extruded aluminum enclosure

| Туре           | B-Normal series extruded aluminum enclosure   |
|----------------|-----------------------------------------------|
| Brand          | SZOMK                                         |
| Material       | aluminum                                      |
| Model No.      | AK-C-B27                                      |
| Size           | 24(H)*70(W)*free(mm)                          |
| Color          | golden and different colors can be customized |
| Customized MOQ | 1 pieces                                      |
| Protect level  | IP54                                          |
| Lead time      | 7-15 days after get payment                   |
| Normal packing | Carton and plastic foam and tape packaging    |

# Weight: 62gSize: 0.95\*2.76\*2.96 inchModel No.AK-C-B2724\*70\*70 mm

| Wall-mo                                        | ountir                                                                                                                                                                                                                                                                               | ng ser                                                                                                                                                                                | ies                                                                                                                                                                                                                    |                                                                                                                                                                                              |  |  |  |
|------------------------------------------------|--------------------------------------------------------------------------------------------------------------------------------------------------------------------------------------------------------------------------------------------------------------------------------------|---------------------------------------------------------------------------------------------------------------------------------------------------------------------------------------|------------------------------------------------------------------------------------------------------------------------------------------------------------------------------------------------------------------------|----------------------------------------------------------------------------------------------------------------------------------------------------------------------------------------------|--|--|--|
| Size List:HxWxfree(mm)<br>Length can be random |                                                                                                                                                                                                                                                                                      |                                                                                                                                                                                       |                                                                                                                                                                                                                        |                                                                                                                                                                                              |  |  |  |
|                                                | AK-C-A1<br>AK-C-A2<br>AK-C-A3<br>AK-C-A4<br>AK-C-A5<br>AK-C-A6<br>AK-C-A7<br>AK-C-A7<br>AK-C-A10<br>AK-C-A10<br>AK-C-A12<br>AK-C-A12<br>AK-C-A13<br>AK-C-A14<br>AK-C-A15<br>AK-C-A16                                                                                                 | 36x147<br>41x147<br>29x129<br>28x104<br>32x155<br>71x190<br>46x190<br>38x88<br>48x204<br>38x150<br>55x147<br>30x67<br>73.5x250<br>24x80                                               | AK-C-A17<br>AK-C-A18<br>AK-C-A19<br>AK-C-A20<br>AK-C-A21<br>AK-C-A24<br>AK-C-A23<br>AK-C-A24<br>AK-C-A25<br>AK-C-A26<br>AK-C-A27<br>AK-C-A27<br>AK-C-A29<br>AK-C-A29<br>AK-C-A31<br>AK-C-A31                           | 40.5x97<br>80x234<br>40x80.5<br>33x105<br>39x96<br>24x76<br>58x180<br>29x164<br>61x147<br>35x120<br>36x85<br>28x165<br>52x165<br>52x165<br>33.5x103<br>39x144<br>26x66                       |  |  |  |
| Nor                                            | nal se                                                                                                                                                                                                                                                                               | eries                                                                                                                                                                                 |                                                                                                                                                                                                                        |                                                                                                                                                                                              |  |  |  |
| Size Lis                                       | t:HxW>                                                                                                                                                                                                                                                                               |                                                                                                                                                                                       | m)<br>ngth can b                                                                                                                                                                                                       | e random                                                                                                                                                                                     |  |  |  |
|                                                | AK-C-81<br>AK-C-82<br>AK-C-83<br>AK-C-84<br>AK-C-85<br>AK-C-86<br>AK-C-86<br>AK-C-80<br>AK-C-810<br>AK-C-811<br>AK-C-813<br>AK-C-813<br>AK-C-813<br>AK-C-816<br>AK-C-817<br>AK-C-818<br>AK-C-818<br>AK-C-818<br>AK-C-818<br>AK-C-818<br>AK-C-818<br>AK-C-818<br>AK-C-818<br>AK-C-818 | 45x70<br>23x44<br>43x66<br>24x64<br>27x66<br>28x58<br>25x40<br>20x54<br>44x80<br>19x52<br>22x104<br>38x63.5<br>33x70<br>32x23<br>29x75<br>25x82<br>35x65<br>39x80<br>29x67            | AK-C-B33<br>AK-C-B34<br>AK-C-B35<br>AK-C-B36<br>AK-C-B37<br>AK-C-B38<br>AK-C-B38<br>AK-C-B40<br>AK-C-B40<br>AK-C-B44<br>AK-C-B44<br>AK-C-B45<br>AK-C-B46<br>AK-C-B48<br>AK-C-B48<br>AK-C-B49<br>AK-C-B51               | 35x80<br>28x84<br>27.5x66.2<br>47x132<br>25x58<br>22.4x61<br>30.5x72<br>27.5x81<br>26x108<br>40x93<br>45x240<br>30x80<br>42.7x65.8<br>33x61<br>45.2x70.8<br>30x79<br>24x58<br>35x90<br>20x65 |  |  |  |
|                                                | AK-C-B21<br>AK-C-822<br>AK-C-823<br>AK-C-824<br>AK-C-824<br>AK-C-826<br>AK-C-827<br>AK-C-828<br>AK-C-828<br>AK-C-828<br>AK-C-831<br>AK-C-832                                                                                                                                         | 27x142.5<br>28.8x82.8<br>45x122<br>32x82<br>40x157<br>32x138.5<br>25x66<br>24x70<br>19x45<br>22x55<br>25x64<br>29x46<br>47x88                                                         | AK-C-B52<br>AK-C-B53<br>AK-C-B54<br>AK-C-B55<br>AK-C-B55<br>AK-C-B58<br>AK-C-B58<br>AK-C-B58<br>AK-C-B59<br>AK-C-B61<br>AK-C-B61<br>AK-C-B64                                                                           | 22.5x43.5<br>48x100<br>30x55<br>40x50<br>56x75<br>23.5x64<br>42.5x68<br>23.5x101.2<br>33x79.2<br>45x60<br>35x70<br>46x66<br>28x122.3                                                         |  |  |  |
| Seperat<br>Size Lis                            |                                                                                                                                                                                                                                                                                      |                                                                                                                                                                                       |                                                                                                                                                                                                                        |                                                                                                                                                                                              |  |  |  |
|                                                | AK-C-C1<br>AK-C-C2<br>AK-C-C3<br>AK-C-C4<br>AK-C-C5<br>AK-C-C7<br>AK-C-C7<br>AK-C-C7<br>AK-C-C10<br>AK-C-C11<br>AK-C-C12<br>AK-C-C13<br>AK-C-C13<br>AK-C-C15<br>AK-C-C15<br>AK-C-C16<br>AK-C-C16                                                                                     | Le<br>40x97<br>25x98<br>20x82<br>26x26<br>20x26<br>20x50<br>38x52<br>46x76<br>63x120<br>33x152<br>33x11<br>25x106<br>38x88<br>30x105<br>25x106<br>38x88<br>30x105<br>25x106<br>45x122 | ngth can b<br>AK-C-G32<br>AK-C-G33<br>AK-C-G34<br>AK-C-G35<br>AK-C-G36<br>AK-C-G36<br>AK-C-G36<br>AK-C-G38<br>AK-C-G38<br>AK-C-G38<br>AK-C-G43<br>AK-C-G43<br>AK-C-G43<br>AK-C-G48<br>AK-C-G48<br>AK-C-G48<br>AK-C-G48 | 26.5x76<br>38x91<br>74x90<br>85x20<br>83x120<br>33x96<br>103x120<br>70x120<br>50x91<br>44x90<br>57x76<br>35x120<br>57x76<br>35x120<br>64x136<br>44x100<br>60x82<br>25x25<br>88x167           |  |  |  |
|                                                | AK-C-C20<br>AK-C-C21<br>AK-C-C22<br>AK-C-C23<br>AK-C-C24<br>AK-C-C25<br>AK-C-C26<br>AK-C-C26<br>AK-C-C28<br>AK-C-C29<br>AK-C-C30<br>AK-C-C31                                                                                                                                         | 45x152<br>47x107<br>51x125<br>54x145<br>54x145<br>68x145<br>56x96<br>90x90<br>50x110<br>30x88<br>29x90<br>48x91                                                                       | AK-C-C50<br>AK-C-C51<br>AK-C-C53<br>AK-C-C53<br>AK-C-C54<br>AK-C-C55<br>AK-C-C57<br>AK-C-C57<br>AK-C-C59<br>AK-C-C59<br>AK-C-C59<br>AK-C-C61<br>AK-C-C61                                                               | 50x178<br>61x115<br>101x155<br>81x135<br>122x175<br>55x95<br>22x65.2<br>38x61<br>49x61<br>68x65<br>45x61<br>15.2x67.3<br>26x78                                                               |  |  |  |
| Plate S                                        | ilkscre<br>Ve can                                                                                                                                                                                                                                                                    | Si                                                                                                                                                                                    | ticker                                                                                                                                                                                                                 |                                                                                                                                                                                              |  |  |  |
| Cutout Ct                                      | Color                                                                                                                                                                                                                                                                                |                                                                                                                                                                                       | Silicon                                                                                                                                                                                                                | e Seal.                                                                                                                                                                                      |  |  |  |
|                                                |                                                                                                                                                                                                                                                                                      |                                                                                                                                                                                       | ~50                                                                                                                                                                                                                    | 28                                                                                                                                                                                           |  |  |  |
| SZOMK                                          |                                                                                                                                                                                                                                                                                      |                                                                                                                                                                                       | 1                                                                                                                                                                                                                      |                                                                                                                                                                                              |  |  |  |
| Our packagir                                   |                                                                                                                                                                                                                                                                                      |                                                                                                                                                                                       |                                                                                                                                                                                                                        | -                                                                                                                                                                                            |  |  |  |
| Plastic foam packag                            | N                                                                                                                                                                                                                                                                                    |                                                                                                                                                                                       | ell pac<br>ox pacl                                                                                                                                                                                                     |                                                                                                                                                                                              |  |  |  |
|                                                |                                                                                                                                                                                                                                                                                      |                                                                                                                                                                                       |                                                                                                                                                                                                                        |                                                                                                                                                                                              |  |  |  |