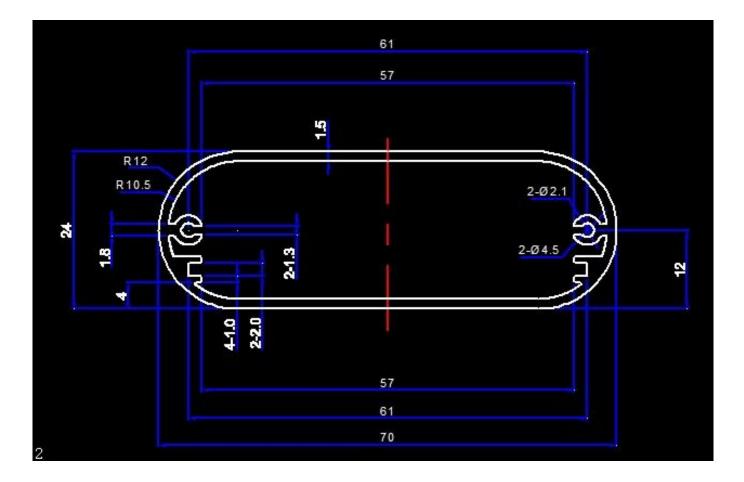

Specifications

1.Type:electronic extruded aluminum control enclosure 2.Model No:AK-C-B27 3.Size:24(H)\*170(W)\*100(L)mm 4.MOQ:1 pc

#### Extruded aluminum enclosure

| Туре           | B-Normal series extruded aluminum enclosure   |
|----------------|-----------------------------------------------|
| Brand          | SZOMK                                         |
| Material       | aluminum                                      |
| Model No.      | AK-C-B27                                      |
| Size           | 24(H)*70(W)*free(mm)                          |
| Color          | golden and different colors can be customized |
| Customized MOQ | 1 pieces                                      |
| Protect level  | IP54                                          |
| Lead time      | 7-15 days after get payment                   |
| Normal packing | Carton and plastic foam and tape packaging    |