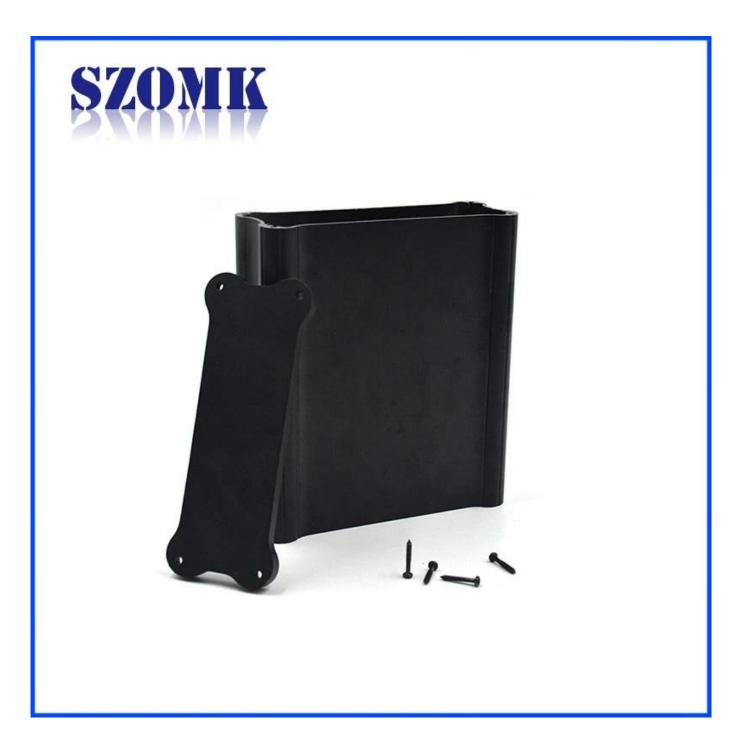

## Detail picture of extruded aluminum enclosure

Customizable cutout, sticker silkscreen, color

Weight: 425g Size: 1.85\*5.20\*5.91 inch

Model No.AK-C-B36 47\*132\*150 mm