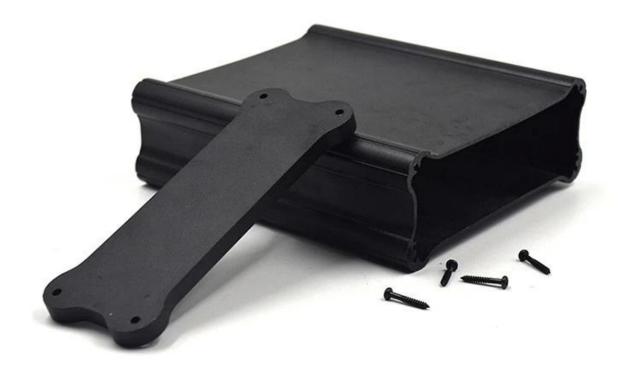

## Detail picture of extruded aluminum enclosure

Customizable cutout, sticker silkscreen, color

Weight: 425g Size: 1.85\*5.20\*5.91 inch

Model No.AK-C-B36 47\*132\*150 mm