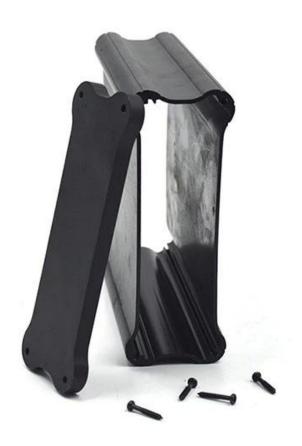

## Detail picture of extruded aluminum enclosure

Customizable cutout, sticker silkscreen, color

Weight: 425g Size: 1.85\*5.20\*5.91 inch

Model No.AK-C-B36 47\*132\*150 mm