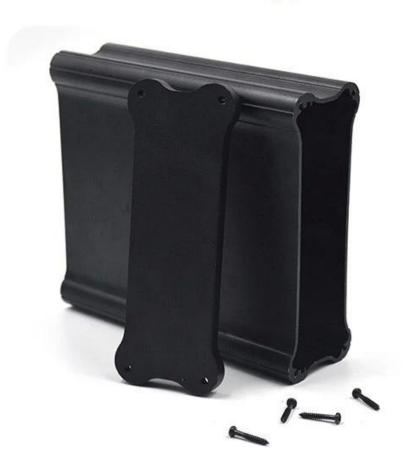

## Detail picture of extruded aluminum enclosure

Customizable cutout, sticker silkscreen, color

Weight: 425g Size: 1.85\*5.20\*5.91 inch

Model No.AK-C-B36 47\*132\*150 mm