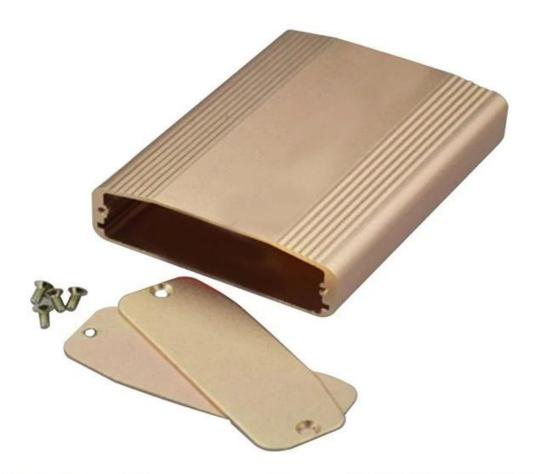

## Detail picture of extruded aluminum enclosure

Customizable cutout, sticker silkscreen, color

Weight: 65g Size: 0.87\*2.40\*3.15 inch

Model No.AK-C-B38 22\*61\*80 mm

#### Extruded aluminum enclosure

| Туре           | B-Normal series extruded aluminum enclosure   |
|----------------|-----------------------------------------------|
| Brand          | SZOMK                                         |
| Material       | aluminum                                      |
| Model No.      | AK-C-B38                                      |
| Size           | 22(H)*61(W)*free(mm)                          |
| Color          | golden and different colors can be customized |
| Customized MOQ | 1 pieces                                      |
| Protect level  | IP54                                          |
| Lead time      | 7-15 days after get payment                   |
| Normal packing | Carton and plastic foam and tape packaging    |