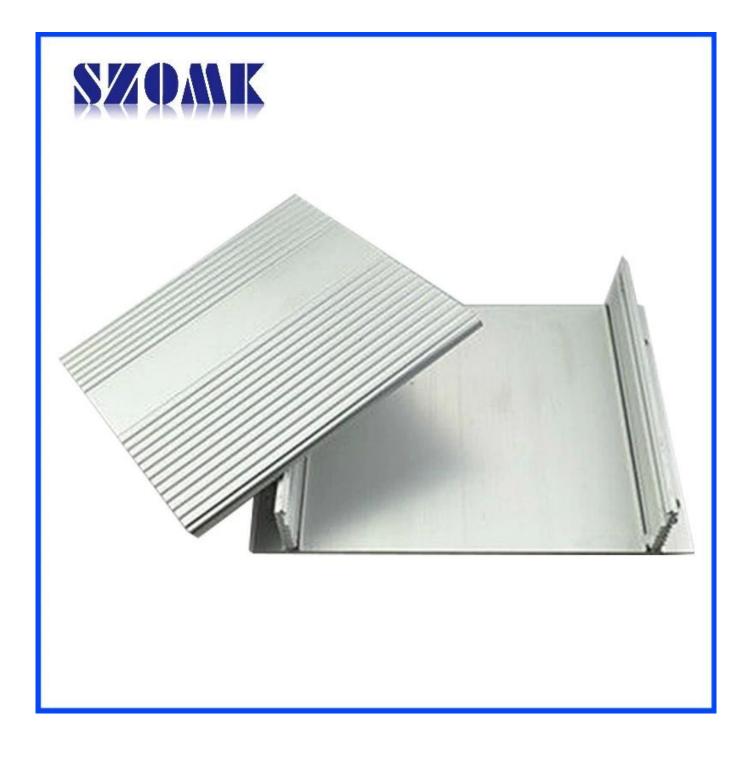

-------|-----------------------------------------------------|
| Brand          | SZOMK                                               |
| Material       | aluminum                                            |
| Model No.      | AK-C-A7                                             |
| Size           | 46x190xfree(mm) 1.81"x7.48"xfree                    |
| Color          | silver                                              |
| Customize MOQ  | 20 pieces                                           |
| Protect level  | IP54                                                |
| Lead time      | 5-15 days after get payment                         |
| Normal packing | Carton                                              |

#### Detail pictures of Aluminium extrusion enclosure with mounting bracket





## Wall-mounting series

### Size List:HxWxfree(mm)

#### Length can be random

| AK-C-A1  | 36x147                                                                                                                                                       | AK-C-A17                                                                                                                                                                                                                                                                                            | 40.5x97