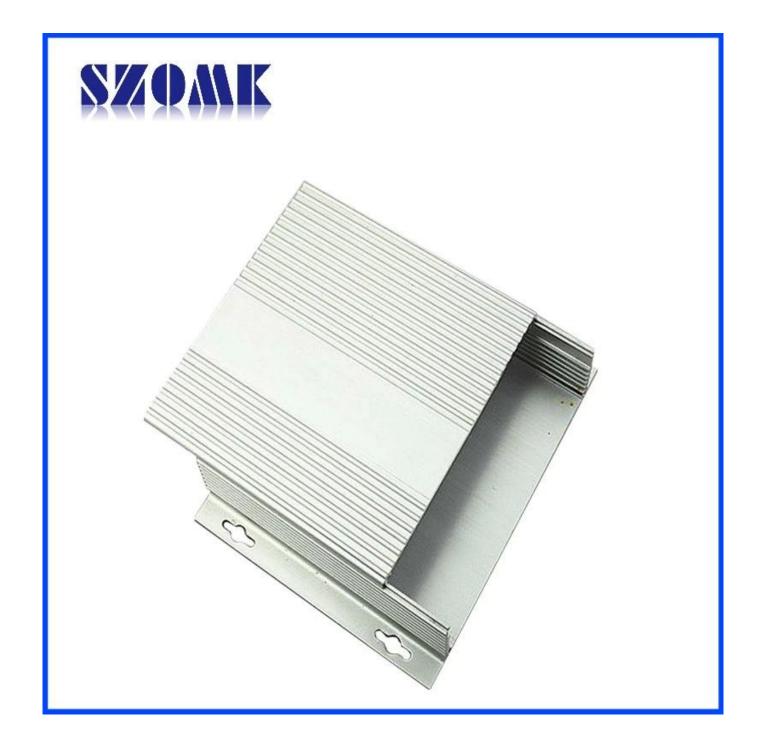

#### Aluminium extrusion enclosure with mounting bracket

| Туре           | Aluminium extrusion enclosure with mounting bracket |
|----------------|-----------------------------------------------------|
| Brand          | SZOMK                                               |
| Material       | aluminum                                            |
| Model No.      | AK-C-A7                                             |
| Size           | 46x190xfree(mm) 1.81"x7.48"xfree                    |
| Color          | silver                                              |
| Customize MOQ  | 20 pieces                                           |
| Protect level  | IP54                                                |
| Lead time      | 5-15 days after get payment                         |
| Normal packing | Carton                                              |

#### Detail pictures of Aluminium extrusion enclosure with mounting bracket