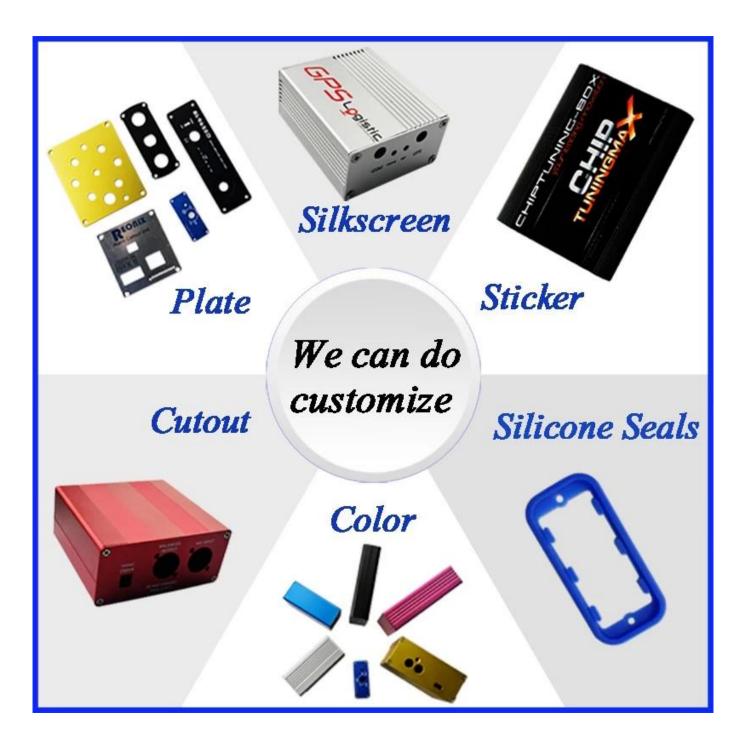

## Aluminium extrusion enclosure with mounting bracket material features:

1. Has a strong resistance to abrasion, weathering, corrosion.

2. Can be formed on the surface of a variety of colors, to maximize fit your requirements.

3. Have a strong hardness, can be well protected your electronics.