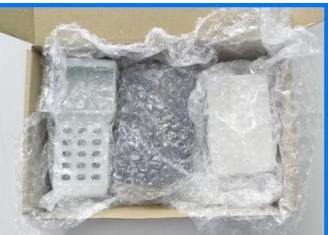

| AK-C-C25 | 68x145  | AK-C-C56  | 22x65.2   |
| 0                                     | AK-C-C26 | 56x96   | AK-C-C57  | 38x61     |
|                                       | AK-C-C27 | 90x90   | AK-C-C58  | 49x61     |
|                                       | AK-C-C28 | 50x110  | AK-C-C59  | 68x65     |
| 0                                     | AK-C-C29 | 30x88   | AK-C-C60  | 45x61     |
|                                       | AK-C-C30 | 29x90   | AK-C-C61  | 15.2x67.3 |
|                                       | AK-C-C31 | 48x91   | AK-C-C62  | 26x78     |
|                                       |          |         |           |           |
|                                       |          |         |           |           |





## Our packaging

Plastic foam packaging





Metal shell packaging

### Plastic box packaging









2504276569



86-755-83222882 86-13923871601



616Room,505 Building ,Shangbu industry, Hangtian road ,Futian district ,Shenzhen, China,518031



Angie@szomk.com.cn



szomk–001



86-13923871601