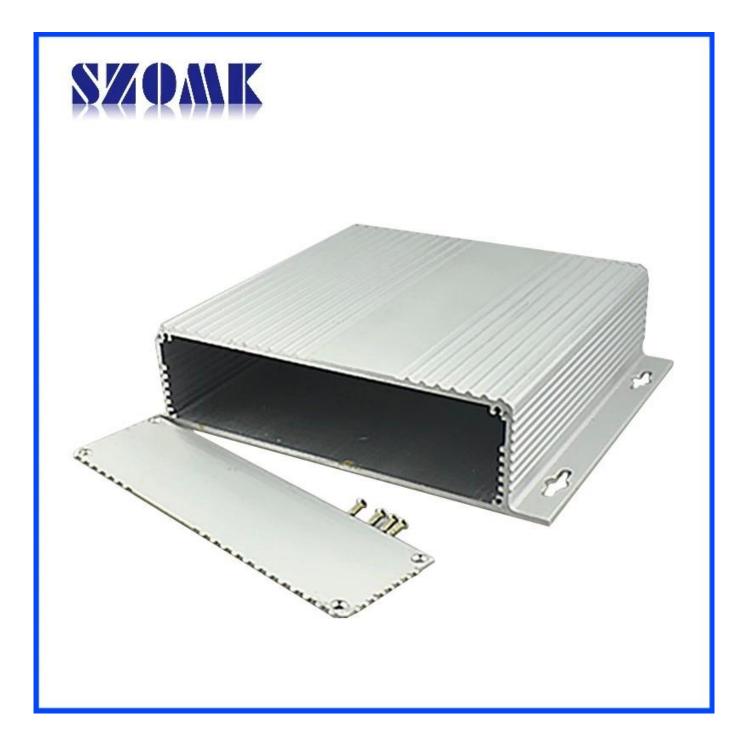

---------|-----------------------------------------------------|
| Brand          | SZOMK                                               |
| Material       | aluminum                                            |
| Model No.      | AK-C-A7                                             |
| Size           | 46x190xfree(mm) 1.81"x7.48"xfree                    |
| Color          | silver                                              |
| Customize MOQ  | 20 pieces                                           |
| Protect level  | IP54                                                |
| Lead time      | 5-15 days after get payment                         |
| Normal packing | Carton                                              |

#### Detail pictures of Aluminium extrusion enclosure with mounting bracket





## Wall-mounting series

### Size List:HxWxfree(mm)

#### Length can be random

| AK-C-A1  | 36x147                                                                                                                                                       | AK-C-A17                                                                                                                                                                                                                                                                                            | 40.5x97