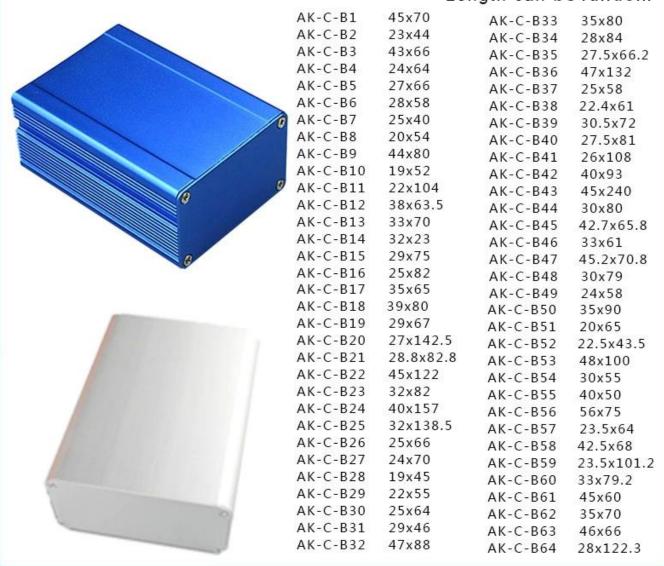

# Size List:HxWxfree(mm)

### Length can be random

| AK-C-A1  | 36x147   | AK-C-A17 | 40.5x97  |
|----------|----------|----------|----------|
| AK-C-A2  | 41x147   | AK-C-A18 | 80x234   |
| AK-C-A3  | 29x129   | AK-C-A19 | 40x80.5  |
| AK-C-A4  | 28x104   | AK-C-A20 | 33x105   |
| AK-C-A5  | 32x155   | AK-C-A21 | 39x96    |
| AK-C-A6  | 71x190   | AK-C-A22 | 24x76    |
| AK-C-A7  | 46x190   | AK-C-A23 | 58x180   |
| AK-C-A8  | 38x88    | AK-C-A24 | 29x164   |
| AK-C-A9  | 48x204   | AK-C-A25 | 61x147   |
| AK-C-A10 | 38x150   | AK-C-A26 | 35x120   |
| AK-C-A11 | 55x150   | AK-C-A27 | 36x85    |
| AK-C-A12 | 45x138   | AK-C-A28 | 28x165   |
| AK-C-A13 | 55x147   | AK-C-A29 | 52x165   |
| AK-C-A14 | 30x67    | AK-C-A30 | 33.5x103 |
| AK-C-A15 | 73.5x250 | AK-C-A31 | 39x144   |
| AK-C-A16 | 24x80    | AK-C-A32 | 26x66    |
| AK-C-A16 | 24x80    | AK-C-A32 | 26x66    |