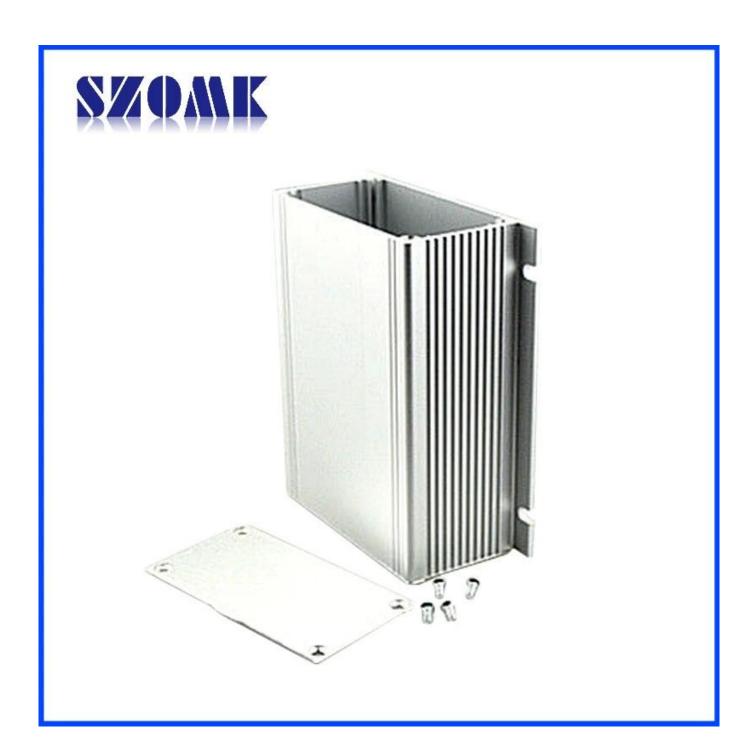

Detail nicture of Aluminum control enclosure for electronic instrument

# Wall-mounting series