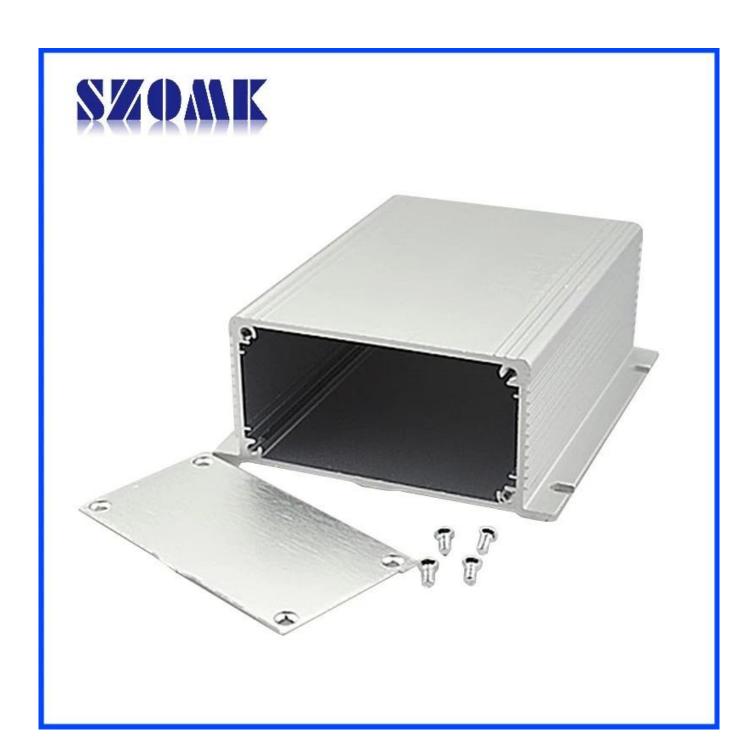

# Introduction of Aluminum control enclosure for electronic instrument

The Aluminum control enclosure for electronic instrument is used as an anode, placed in electrolyte, artificially formed the enclosure having a protective aluminum oxide film on the surface.

#### Aluminum control enclosure for electronic instrument

- 1. Has a strong resistance to abrasion, weathering, corrosion.
- 2. Can be formed on the surface of a variety of colors, to maximize fit your requirements.
- 3. Have a strong hardness, can be well protected your electronics.

Detail nicture of Aluminum control enclosure for electronic instrument