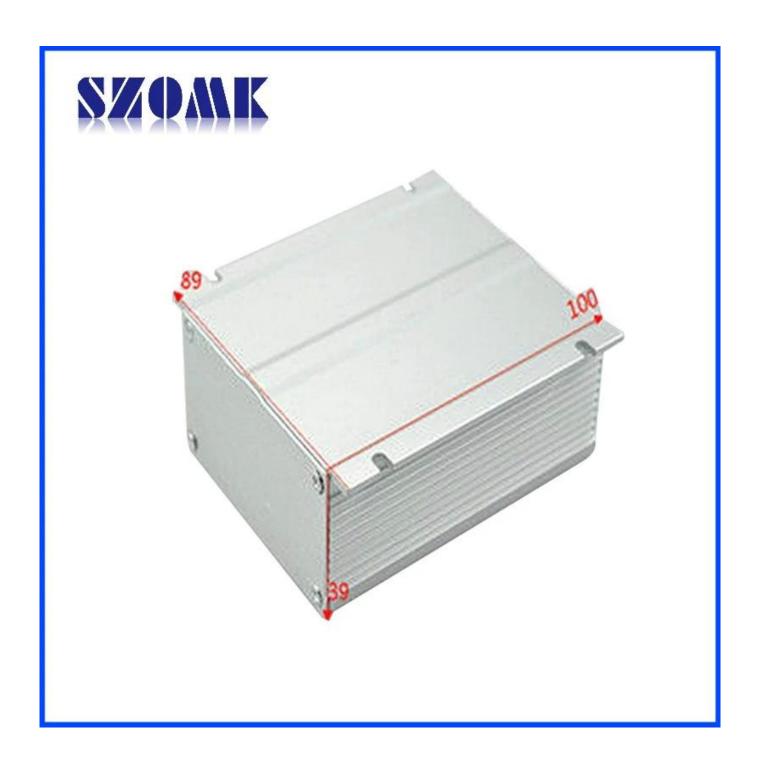

#### Specifications

- 1.Type:Aluminum control enclosure for electronic instrument
- 2.Model No. AK-C-A8
- 3. Size: 38 x 88 x free(mm) 1.50" x 3.46" x free

### Aluminum control enclosure for electronic instrument

| Туре           | Aluminum control enclosure for electronic instrument |
|----------------|------------------------------------------------------|
| Brand          | SZOMK                                                |
| Material       | aluminum                                             |
| Model No.      | AK-C-A8                                              |
| Size           | 38x88xfree(mm) 1.50"x3.46"xfree                      |
| Color          | silver-different color can be customized             |
| Customized MOQ | 20 pieces                                            |
| Protect level  | IP54                                                 |
| Lead time      | 5-15 days after get payment                          |
| Normal packing | Carton and plastic foam and tape packaging           |

### Length can be random

| AK-C-A1  | 36x147   | AK-C-A17 | 40.5x97  |
|----------|----------|----------|----------|
| AK-C-A2  | 41x147   | AK-C-A18 | 80x234   |
| AK-C-A3  | 29x129   | AK-C-A19 | 40x80.5  |
| AK-C-A4  | 28x104   | AK-C-A20 | 33x105   |
| AK-C-A5  | 32x155   | AK-C-A21 | 39x96    |
| AK-C-A6  | 71x190   | AK-C-A22 | 24x76    |
| AK-C-A7  | 46x190   | AK-C-A23 | 58x180   |
| AK-C-A8  | 38x88    | AK-C-A24 | 29x164   |
| AK-C-A9  | 48x204   | AK-C-A25 | 61x147   |
| AK-C-A10 | 38x150   | AK-C-A26 | 35x120   |
| AK-C-A11 | 55x150   | AK-C-A27 | 36x85    |
| AK-C-A12 | 45x138   | AK-C-A28 | 28x165   |
| AK-C-A13 | 55x147   | AK-C-A29 | 52x165   |
| AK-C-A14 | 30x67    | AK-C-A30 | 33.5x103 |
| AK-C-A15 | 73.5x250 | AK-C-A31 | 39x144   |
| AK-C-A16 | 24x80    | AK-C-A32 | 26x66    |
| AK-C-A16 | 24x80    | AK-C-A32 | 26x66    |