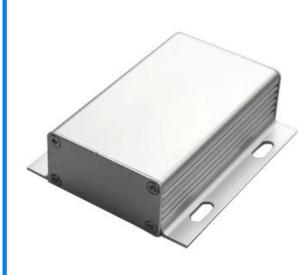

OMK                                                |
| Material       | aluminum                                             |
| Model No.      | AK-C-A8                                              |
| Size           | 38x88xfree(mm) 1.50"x3.46"xfree                      |
| Color          | silver-different color can be customized             |
| Customized MOQ | 20 pieces                                            |
| Protect level  | IP54                                                 |
| Lead time      | 5-15 days after get payment                          |
| Normal packing | Carton and plastic foam and tape packaging           |

Detail nicture of Aluminum control enclosure for electronic instrument







# Wall-mounting series

# Size List:HxWxfree(mm)

### Length can be random



| AK-C-A1  | 36x147   | AK-C-A17 | 40.5x97  |
|----------|----------|----------|----------|
| AK-C-A2  | 41x147   | AK-C-A18 | 80x234   |
| AK-C-A3  | 29x129   | AK-C-A19 | 40x80.5  |
| AK-C-A4  | 28x104   | AK-C-A20 | 33x105   |
| AK-C-A5  | 32x155   | AK-C-A21 | 39x96    |
| AK-C-A6  | 71x190   | AK-C-A22 | 24x76    |
| AK-C-A7  | 46x190   | AK-C-A23 | 58x180   |
| AK-C-A8  | 38x88    | AK-C-A24 | 29x164   |
| AK-C-A9  | 48x204   | AK-C-A25 | 61x147   |
| AK-C-A10 | 38x150   | AK-C-A26 | 35x120   |
| AK-C-A11 | 55x150   | AK-C-A27 | 36x85    |
| AK-C-A12 | 45x138   | AK-C-A28 | 28x165   |
| AK-C-A13 | 55x147   | AK-C-A29 | 52x165   |
| AK-C-A14 | 30x67    | AK-C-A30 | 33.5x103 |
| AK-C-A15 | 73.5x250 | AK-C-A31 | 39x144   |
| AK-C-A16 | 24x80    | AK-C-A32 | 26x66    |
| AK-C-A16 | 24x