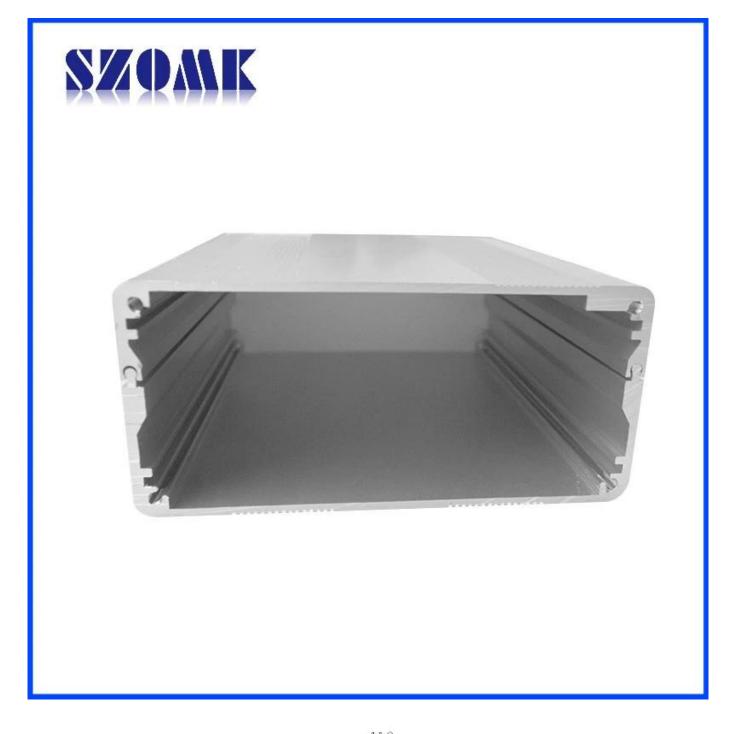

## Introduction of customized aluminum pcb case

The customized aluminum pcb case is used as an anode, placed in electrolyte, artificially formed the enclosure having a protective aluminum oxide film on the surface.

## customized aluminum pcb case material features:

1. Has a strong resistance to abrasion, weathering, corrosion.

2. Can be formed on the surface of a variety of colors, to maximize fit your requirements.

3. Have a strong hardness, can be well protected your electronics.

| Wall-mounting series                           |                                                                                                                                                                                                                                                                                      |                                                                                                                                                                                                |                                                                                                                                                                                                                                  |                                                                                                                                                                                               |
|------------------------------------------------|--------------------------------------------------------------------------------------------------------------------------------------------------------------------------------------------------------------------------------------------------------------------------------------|------------------------------------------------------------------------------------------------------------------------------------------------------------------------------------------------|----------------------------------------------------------------------------------------------------------------------------------------------------------------------------------------------------------------------------------|-----------------------------------------------------------------------------------------------------------------------------------------------------------------------------------------------|
| Size List:HxWxfree(mm)<br>Length can be random |                                                                                                                                                                                                                                                                                      |                                                                                                                                                                                                |                                                                                                                                                                                                                                  |                                                                                                                                                                                               |
|                                                | AK-C-A1<br>AK-C-A2<br>AK-C-A3<br>AK-C-A4<br>AK-C-A5<br>AK-C-A6<br>AK-C-A7<br>AK-C-A7<br>AK-C-A10<br>AK-C-A10<br>AK-C-A12<br>AK-C-A12<br>AK-C-A13<br>AK-C-A14<br>AK-C-A15<br>AK-C-A16                                                                                                 | 36x147<br>41x147<br>29x129<br>28x104<br>32x155<br>71x190<br>46x190<br>38x88<br>48x204<br>38x150<br>55x147<br>30x67<br>73.5x250<br>24x80                                                        | AK-C-A17<br>AK-C-A18<br>AK-C-A19<br>AK-C-A20<br>AK-C-A21<br>AK-C-A24<br>AK-C-A23<br>AK-C-A24<br>AK-C-A25<br>AK-C-A26<br>AK-C-A27<br>AK-C-A27<br>AK-C-A29<br>AK-C-A29<br>AK-C-A31<br>AK-C-A31                                     | 40.5x97<br>80x234<br>40x80.5<br>33x105<br>39x96<br>24x76<br>58x180<br>29x164<br>61x147<br>35x120<br>36x85<br>28x165<br>52x165<br>33.5x103<br>39x144<br>26x66                                  |
| Nor                                            | nal se                                                                                                                                                                                                                                                                               | eries                                                                                                                                                                                          |                                                                                                                                                                                                                                  |                                                                                                                                                                                               |
| Size Lis                                       | t:HxW>                                                                                                                                                                                                                                                                               |                                                                                                                                                                                                | m)<br>ngth can b                                                                                                                                                                                                                 | e random                                                                                                                                                                                      |
|                                                | AK-C-81<br>AK-C-82<br>AK-C-83<br>AK-C-84<br>AK-C-85<br>AK-C-86<br>AK-C-86<br>AK-C-80<br>AK-C-810<br>AK-C-811<br>AK-C-813<br>AK-C-813<br>AK-C-813<br>AK-C-816<br>AK-C-817<br>AK-C-818<br>AK-C-818<br>AK-C-818<br>AK-C-818<br>AK-C-818<br>AK-C-818<br>AK-C-818<br>AK-C-818<br>AK-C-818 | 45x70<br>23x44<br>43x66<br>24x64<br>27x66<br>28x58<br>25x40<br>20x54<br>44x80<br>19x52<br>22x104<br>38x63.5<br>33x70<br>32x23<br>29x75<br>25x82<br>35x65<br>39x80<br>29x67                     | AK-C-B33<br>AK-C-B34<br>AK-C-B35<br>AK-C-B36<br>AK-C-B37<br>AK-C-B38<br>AK-C-B38<br>AK-C-B40<br>AK-C-B40<br>AK-C-B44<br>AK-C-B44<br>AK-C-B45<br>AK-C-B46<br>AK-C-B48<br>AK-C-B48<br>AK-C-B48<br>AK-C-B48<br>AK-C-B49<br>AK-C-B51 | 35x80<br>28x84<br>27.5x66.2<br>47x132<br>25x58<br>22.4x61<br>30.5x72<br>27.5x81<br>26x108<br>40x93<br>45x240<br>30x80<br>42.7x65.8<br>33x61<br>45.2x70.8<br>30x79<br>24x58<br>35x90<br>20x65  |
|                                                | AK-C-B21<br>AK-C-822<br>AK-C-823<br>AK-C-824<br>AK-C-824<br>AK-C-826<br>AK-C-827<br>AK-C-828<br>AK-C-828<br>AK-C-828<br>AK-C-831<br>AK-C-832                                                                                                                                         | 27x142.5<br>28.8x82.8<br>45x122<br>32x82<br>40x157<br>32x138.5<br>25x66<br>24x70<br>19x45<br>22x55<br>25x64<br>29x46<br>47x88                                                                  | AK-C-B52<br>AK-C-B53<br>AK-C-B55<br>AK-C-B55<br>AK-C-B55<br>AK-C-B56<br>AK-C-B58<br>AK-C-B59<br>AK-C-B59<br>AK-C-B61<br>AK-C-B61<br>AK-C-B64                                                                                     | 22.5x43.5<br>48x100<br>30x55<br>40x50<br>56x75<br>23.5x64<br>42.5x68<br>23.5x101.2<br>33x79.2<br>45x60<br>35x70<br>46x66<br>28x122.3                                                          |
| Seperated style series Size List:HxWxfree(mm)  |                                                                                                                                                                                                                                                                                      |                                                                                                                                                                                                |                                                                                                                                                                                                                                  |                                                                                                                                                                                               |
|                                                | AK-C-C1<br>AK-C-C2<br>AK-C-C3<br>AK-C-C4<br>AK-C-C5<br>AK-C-C7<br>AK-C-C7<br>AK-C-C7<br>AK-C-C10<br>AK-C-C11<br>AK-C-C12<br>AK-C-C13<br>AK-C-C13<br>AK-C-C15<br>AK-C-C15<br>AK-C-C16<br>AK-C-C16<br>AK-C-C16                                                                         | Le<br>40x97<br>25x98<br>20x82<br>26x26<br>20x26<br>20x50<br>38x52<br>46x76<br>63x120<br>33x152<br>63x120<br>33x11<br>25x106<br>38x88<br>30x105<br>25x106<br>38x88<br>30x105<br>25x10<br>45x122 | ngth can b<br>AK-C-G32<br>AK-C-G33<br>AK-C-G34<br>AK-C-G35<br>AK-C-G36<br>AK-C-G36<br>AK-C-G36<br>AK-C-G38<br>AK-C-G38<br>AK-C-G38<br>AK-C-G43<br>AK-C-G43<br>AK-C-G43<br>AK-C-G48<br>AK-C-G48<br>AK-C-G48<br>AK-C-G48           | 26.5x76<br>38x91<br>74x90<br>83x120<br>33x96<br>103x120<br>70x120<br>50x91<br>44x90<br>57x76<br>35x120<br>57x76<br>35x120<br>57x76<br>44x100<br>664x136<br>44x100<br>60x82<br>25x25<br>88x167 |
|                                                | AK-C-C20<br>AK-C-C21<br>AK-C-C22<br>AK-C-C23<br>AK-C-C24<br>AK-C-C25<br>AK-C-C26<br>AK-C-C26<br>AK-C-C28<br>AK-C-C29<br>AK-C-C29<br>AK-C-C30<br>AK-C-C31                                                                                                                             | 45x152<br>47x107<br>51x125<br>54x145<br>54x145<br>68x145<br>56x96<br>90x90<br>50x110<br>30x88<br>29x90<br>48x91                                                                                | AK-C-C50<br>AK-C-C51<br>AK-C-C53<br>AK-C-C53<br>AK-C-C54<br>AK-C-C55<br>AK-C-C57<br>AK-C-C57<br>AK-C-C59<br>AK-C-C59<br>AK-C-C59<br>AK-C-C61<br>AK-C-C61                                                                         | 50×178<br>61×115<br>101×155<br>81×135<br>122×175<br>55×95<br>22×65.2<br>38×61<br>49×61<br>68×65<br>45×61<br>15.2×67.3<br>26×78                                                                |
| Plate S                                        | ilkscre<br>Ve can                                                                                                                                                                                                                                                                    | Si                                                                                                                                                                                             | ticker                                                                                                                                                                                                                           |                                                                                                                                                                                               |
| Cutout C                                       | Color                                                                                                                                                                                                                                                                                |                                                                                                                                                                                                | Silicon                                                                                                                                                                                                                          | e Seal.                                                                                                                                                                                       |
|                                                |                                                                                                                                                                                                                                                                                      |                                                                                                                                                                                                | ~50                                                                                                                                                                                                                              |                                                                                                                                                                                               |
| SZOMK                                          |                                                                                                                                                                                                                                                                                      |                                                                                                                                                                                                | 1                                                                                                                                                                                                                                |                                                                                                                                                                                               |
| Our packagin                                   |                                                                                                                                                                                                                                                                                      |                                                                                                                                                                                                |                                                                                                                                                                                                                                  | -                                                                                                                                                                                             |
| Plastic foam packag                            | N                                                                                                                                                                                                                                                                                    |                                                                                                                                                                                                | ell pac<br>ox pacl                                                                                                                                                                                                               |                                                                                                                                                                                               |
|                                                |                                                                                                                                                                                                                                                                                      |                                                                                                                                                                                                | 65 <sup>24</sup>                                                                                                                                                                                                                 |                                                                                                                                                                                               |