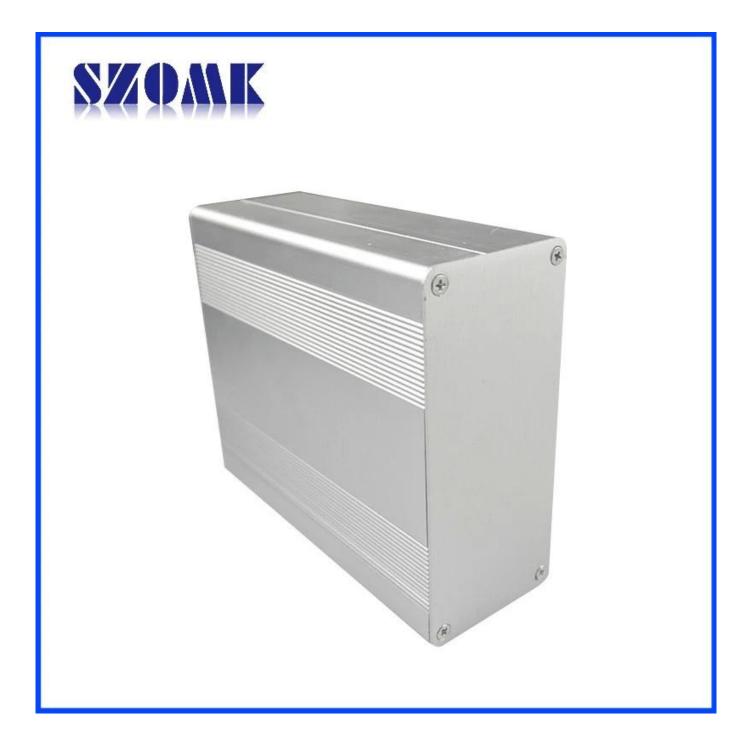

## Introduction of customized aluminum pcb case

The customized aluminum pcb case is used as an anode, placed in electrolyte, artificially formed the enclosure having a protective aluminum oxide film on the surface.

## customized aluminum pcb case material features:

1. Has a strong resistance to abrasion, weathering, corrosion.

2. Can be formed on the surface of a variety of colors, to maximize fit your requirements.

3. Have a strong hardness, can be well protected your electronics.

| Wall-mounting series                           |                                                                                                                                                                                                                                                                                      |                                                                                                                                                                                                |                                                                                                                                                                                                                                  |                                                                                                                                                                                               |
|------------------------------------------------|--------------------------------------------------------------------------------------------------------------------------------------------------------------------------------------------------------------------------------------------------------------------------------------|------------------------------------------------------------------------------------------------------------------------------------------------------------------------------------------------|----------------------------------------------------------------------------------------------------------------------------------------------------------------------------------------------------------------------------------|-----------------------------------------------------------------------------------------------------------------------------------------------------------------------------------------------|
| Size List:HxWxfree(mm)<br>Length can be random |                                                                                                                                                                                                                                                                                      |                                                                                                                                                                                                |                                                                                                                                                                                                                                  |                                                                                                                                                                                               |
|                                                | AK-C-A1<br>AK-C-A2<br>AK-C-A3<br>AK-C-A4<br>AK-C-A5<br>AK-C-A6<br>AK-C-A7<br>AK-C-A7<br>AK-C-A10<br>AK-C-A10<br>AK-C-A12<br>AK-C-A12<br>AK-C-A13<br>AK-C-A14<br>AK-C-A15<br>AK-C-A16                                                                                                 | 36x147<br>41x147<br>29x129<br>28x104<br>32x155<br>71x190<br>46x190<br>38x88<br>48x204<br>38x150<br>55x147<br>30x67<br>73.5x250<br>24x80                                                        | AK-C-A17<br>AK-C-A18<br>AK-C-A19<br>AK-C-A20<br>AK-C-A21<br>AK-C-A24<br>AK-C-A23<br>AK-C-A24<br>AK-C-A25<br>AK-C-A26<br>AK-C-A27<br>AK-C-A27<br>AK-C-A29<br>AK-C-A29<br>AK-C-A31<br>AK-C-A31                                     | 40.5x97<br>80x234<br>40x80.5<br>33x105<br>39x96<br>24x76<br>58x180<br>29x164<br>61x147<br>35x120<br>36x85<br>28x165<br>52x165<br>33.5x103<br>39x144<br>26x66                                  |
| Nor                                            | nal se                                                                                                                                                                                                                                                                               | eries                                                                                                                                                                                          |                                                                                                                                                                                                                                  |                                                                                                                                                                                               |
| Size Lis                                       | t:HxW>                                                                                                                                                                                                                                                                               |                                                                                                                                                                                                | m)<br>ngth can b                                                                                                                                                                                                                 | e random                                                                                                                                                                                      |
|                                                | AK-C-81<br>AK-C-82<br>AK-C-83<br>AK-C-84<br>AK-C-85<br>AK-C-86<br>AK-C-86<br>AK-C-80<br>AK-C-810<br>AK-C-811<br>AK-C-813<br>AK-C-813<br>AK-C-813<br>AK-C-816<br>AK-C-817<br>AK-C-818<br>AK-C-818<br>AK-C-818<br>AK-C-818<br>AK-C-818<br>AK-C-818<br>AK-C-818<br>AK-C-818<br>AK-C-818 | 45x70<br>23x44<br>43x66<br>24x64<br>27x66<br>28x58<br>25x40<br>20x54<br>44x80<br>19x52<br>22x104<br>38x63.5<br>33x70<br>32x23<br>29x75<br>25x82<br>35x65<br>39x80<br>29x67                     | AK-C-B33<br>AK-C-B34<br>AK-C-B35<br>AK-C-B36<br>AK-C-B37<br>AK-C-B38<br>AK-C-B38<br>AK-C-B40<br>AK-C-B40<br>AK-C-B44<br>AK-C-B44<br>AK-C-B45<br>AK-C-B46<br>AK-C-B48<br>AK-C-B48<br>AK-C-B48<br>AK-C-B48<br>AK-C-B49<br>AK-C-B51 | 35x80<br>28x84<br>27.5x66.2<br>47x132<br>25x58<br>22.4x61<br>30.5x72<br>27.5x81<br>26x108<br>40x93<br>45x240<br>30x80<br>42.7x65.8<br>33x61<br>45.2x70.8<br>30x79<br>24x58<br>35x90<br>20x65  |
|                                                | AK-C-B21<br>AK-C-822<br>AK-C-823<br>AK-C-824<br>AK-C-824<br>AK-C-826<br>AK-C-827<br>AK-C-828<br>AK-C-828<br>AK-C-828<br>AK-C-831<br>AK-C-832                                                                                                                                         | 27x142.5<br>28.8x82.8<br>45x122<br>32x82<br>40x157<br>32x138.5<br>25x66<br>24x70<br>19x45<br>22x55<br>25x64<br>29x46<br>47x88                                                                  | AK-C-B52<br>AK-C-B53<br>AK-C-B55<br>AK-C-B55<br>AK-C-B55<br>AK-C-B56<br>AK-C-B58<br>AK-C-B59<br>AK-C-B59<br>AK-C-B61<br>AK-C-B61<br>AK-C-B64                                                                                     | 22.5x43.5<br>48x100<br>30x55<br>40x50<br>56x75<br>23.5x64<br>42.5x68<br>23.5x101.2<br>33x79.2<br>45x60<br>35x70<br>46x66<br>28x122.3                                                          |
| Seperated style series Size List:HxWxfree(mm)  |                                                                                                                                                                                                                                                                                      |                                                                                                                                                                                                |                                                                                                                                                                                                                                  |                                                                                                                                                                                               |
|                                                | AK-C-C1<br>AK-C-C2<br>AK-C-C3<br>AK-C-C4<br>AK-C-C5<br>AK-C-C7<br>AK-C-C7<br>AK-C-C7<br>AK-C-C10<br>AK-C-C11<br>AK-C-C12<br>AK-C-C13<br>AK-C-C13<br>AK-C-C15<br>AK-C-C15<br>AK-C-C16<br>AK-C-C16<br>AK-C-C16                                                                         | Le<br>40x97<br>25x98<br>20x82<br>26x26<br>20x26<br>20x50<br>38x52<br>46x76<br>63x120<br>33x152<br>63x120<br>33x11<br>25x106<br>38x88<br>30x105<br>25x106<br>38x88<br>30x105<br>25x10<br>45x122 | ngth can b<br>AK-C-G32<br>AK-C-G33<br>AK-C-G34<br>AK-C-G35<br>AK-C-G36<br>AK-C-G36<br>AK-C-G36<br>AK-C-G38<br>AK-C-G38<br>AK-C-G38<br>AK-C-G43<br>AK-C-G43<br>AK-C-G43<br>AK-C-G48<br>AK-C-G48<br>AK-C-G48<br>AK-C-G48           | 26.5x76<br>38x91<br>74x90<br>83x120<br>33x96<br>103x120<br>70x120<br>50x91<br>44x90<br>57x76<br>35x120<br>57x76<br>35x120<br>57x76<br>44x100<br>664x136<br>44x100<br>60x82<br>25x25<br>88x167 |
|                                                | AK-C-C20<br>AK-C-C21<br>AK-C-C22<br>AK-C-C23<br>AK-C-C24<br>AK-C-C25<br>AK-C-C26<br>AK-C-C26<br>AK-C-C28<br>AK-C-C29<br>AK-C-C29<br>AK-C-C30<br>AK-C-C31                                                                                                                             | 45x152<br>47x107<br>51x125<br>54x145<br>54x145<br>68x145<br>56x96<br>90x90<br>50x110<br>30x88<br>29x90<br>48x91                                                                                | AK-C-C50<br>AK-C-C51<br>AK-C-C53<br>AK-C-C53<br>AK-C-C54<br>AK-C-C55<br>AK-C-C57<br>AK-C-C57<br>AK-C-C59<br>AK-C-C59<br>AK-C-C59<br>AK-C-C61<br>AK-C-C61                                                                         | 50×178<br>61×115<br>101×155<br>81×135<br>122×175<br>55×95<br>22×65.2<br>38×61<br>49×61<br>68×65<br>45×61<br>15.2×67.3<br>26×78                                                                |
| Plate S                                        | ilkscre<br>Ve can                                                                                                                                                                                                                                                                    | Si                                                                                                                                                                                             | ticker                                                                                                                                                                                                                           |                                                                                                                                                                                               |
| Cutout C                                       | Color                                                                                                                                                                                                                                                                                |                                                                                                                                                                                                | Silicon                                                                                                                                                                                                                          | e Seal.                                                                                                                                                                                       |
|                                                |                                                                                                                                                                                                                                                                                      |                                                                                                                                                                                                | ~50                                                                                                                                                                                                                              |                                                                                                                                                                                               |
| SZOMK                                          |                                                                                                                                                                                                                                                                                      |                                                                                                                                                                                                | 1                                                                                                                                                                                                                                |                                                                                                                                                                                               |
| Our packagin                                   |                                                                                                                                                                                                                                                                                      |                                                                                                                                                                                                |                                                                                                                                                                                                                                  | -                                                                                                                                                                                             |
| Plastic foam packag                            | N                                                                                                                                                                                                                                                                                    |                                                                                                                                                                                                | ell pac<br>ox pacl                                                                                                                                                                                                               |                                                                                                                                                                                               |
|                                                |                                                                                                                                                                                                                                                                                      |                                                                                                                                                                                                | 65 <sup>24</sup>                                                                                                                                                                                                                 |                                                                                                                                                                                               |