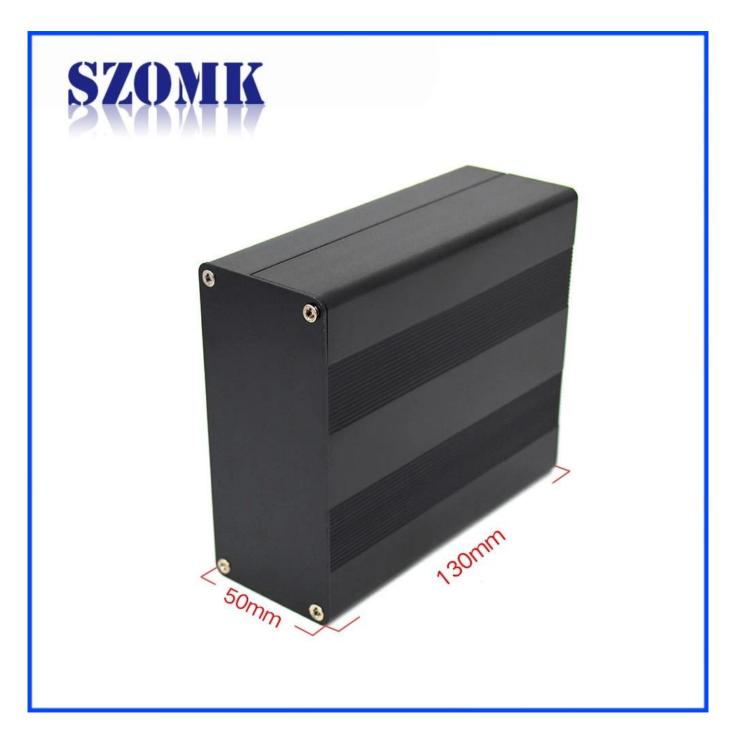

## Introduction of customized aluminum pcb case

The customized aluminum pcb case is used as an anode, placed in electrolyte, artificially formed the enclosure having a protective aluminum oxide film on the surface.

## customized aluminum pcb case material features:

1. Has a strong resistance to abrasion, weathering, corrosion.

2. Can be formed on the surface of a variety of colors, to maximize fit your requirements.

3. Have a strong hardness, can be well protected your electronics.

| Wall-mounting series                           |                                                                                                                                                                                                                                                                                      |                                                                                                                                                                                                |                                                                                                                                                                                                                                  |                                                                                                                                                                                               |
|------------------------------------------------|--------------------------------------------------------------------------------------------------------------------------------------------------------------------------------------------------------------------------------------------------------------------------------------|------------------------------------------------------------------------------------------------------------------------------------------------------------------------------------------------|----------------------------------------------------------------------------------------------------------------------------------------------------------------------------------------------------------------------------------|-----------------------------------------------------------------------------------------------------------------------------------------------------------------------------------------------|
| Size List:HxWxfree(mm)<br>Length can be random |                                                                                                                                                                                                                                                                                      |                                                                                                                                                                                                |                                                                                                                                                                                                                                  |                                                                                                                                                                                               |
|                                                | AK-C-A1<br>AK-C-A2<br>AK-C-A3<br>AK-C-A4<br>AK-C-A5<br>AK-C-A6<br>AK-C-A7<br>AK-C-A7<br>AK-C-A10<br>AK-C-A10<br>AK-C-A12<br>AK-C-A12<br>AK-C-A13<br>AK-C-A14<br>AK-C-A15<br>AK-C-A16                                                                                                 | 36x147<br>41x147<br>29x129<br>28x104<br>32x155<br>71x190<br>46x190<br>38x88<br>48x204<br>38x150<br>55x147<br>30x67<br>73.5x250<br>24x80                                                        | AK-C-A17<br>AK-C-A18<br>AK-C-A19<br>AK-C-A20<br>AK-C-A21<br>AK-C-A24<br>AK-C-A23<br>AK-C-A24<br>AK-C-A25<br>AK-C-A26<br>AK-C-A27<br>AK-C-A27<br>AK-C-A29<br>AK-C-A29<br>AK-C-A31<br>AK-C-A31                                     | 40.5x97<br>80x234<br>40x80.5<br>33x105<br>39x96<br>24x76<br>58x180<br>29x164<br>61x147<br>35x120<br>36x85<br>28x165<br>52x165<br>33.5x103<br>39x144<br>26x66                                  |
| Nor                                            | nal se                                                                                                                                                                                                                                                                               | eries                                                                                                                                                                                          |                                                                                                                                                                                                                                  |                                                                                                                                                                                               |
| Size Lis                                       | t:HxW>                                                                                                                                                                                                                                                                               |                                                                                                                                                                                                | m)<br>ngth can b                                                                                                                                                                                                                 | e random                                                                                                                                                                                      |
|                                                | AK-C-81<br>AK-C-82<br>AK-C-83<br>AK-C-84<br>AK-C-85<br>AK-C-86<br>AK-C-86<br>AK-C-80<br>AK-C-810<br>AK-C-811<br>AK-C-813<br>AK-C-813<br>AK-C-813<br>AK-C-816<br>AK-C-817<br>AK-C-818<br>AK-C-818<br>AK-C-818<br>AK-C-818<br>AK-C-818<br>AK-C-818<br>AK-C-818<br>AK-C-818<br>AK-C-818 | 45x70<br>23x44<br>43x66<br>24x64<br>27x66<br>28x58<br>25x40<br>20x54<br>44x80<br>19x52<br>22x104<br>38x63.5<br>33x70<br>32x23<br>29x75<br>25x82<br>35x65<br>39x80<br>29x67                     | AK-C-B33<br>AK-C-B34<br>AK-C-B35<br>AK-C-B36<br>AK-C-B37<br>AK-C-B38<br>AK-C-B38<br>AK-C-B40<br>AK-C-B40<br>AK-C-B44<br>AK-C-B44<br>AK-C-B45<br>AK-C-B46<br>AK-C-B48<br>AK-C-B48<br>AK-C-B48<br>AK-C-B48<br>AK-C-B49<br>AK-C-B51 | 35x80<br>28x84<br>27.5x66.2<br>47x132<br>25x58<br>22.4x61<br>30.5x72<br>27.5x81<br>26x108<br>40x93<br>45x240<br>30x80<br>42.7x65.8<br>33x61<br>45.2x70.8<br>30x79<br>24x58<br>35x90<br>20x65  |
|                                                | AK-C-B21<br>AK-C-822<br>AK-C-823<br>AK-C-824<br>AK-C-824<br>AK-C-826<br>AK-C-827<br>AK-C-828<br>AK-C-828<br>AK-C-828<br>AK-C-831<br>AK-C-832                                                                                                                                         | 27x142.5<br>28.8x82.8<br>45x122<br>32x82<br>40x157<br>32x138.5<br>25x66<br>24x70<br>19x45<br>22x55<br>25x64<br>29x46<br>47x88                                                                  | AK-C-B52<br>AK-C-B53<br>AK-C-B55<br>AK-C-B55<br>AK-C-B55<br>AK-C-B56<br>AK-C-B58<br>AK-C-B59<br>AK-C-B59<br>AK-C-B61<br>AK-C-B61<br>AK-C-B64                                                                                     | 22.5x43.5<br>48x100<br>30x55<br>40x50<br>56x75<br>23.5x64<br>42.5x68<br>23.5x101.2<br>33x79.2<br>45x60<br>35x70<br>46x66<br>28x122.3                                                          |
| Seperated style series Size List:HxWxfree(mm)  |                                                                                                                                                                                                                                                                                      |                                                                                                                                                                                                |                                                                                                                                                                                                                                  |                                                                                                                                                                                               |
|                                                | AK-C-C1<br>AK-C-C2<br>AK-C-C3<br>AK-C-C4<br>AK-C-C5<br>AK-C-C7<br>AK-C-C7<br>AK-C-C7<br>AK-C-C10<br>AK-C-C11<br>AK-C-C12<br>AK-C-C13<br>AK-C-C13<br>AK-C-C15<br>AK-C-C15<br>AK-C-C16<br>AK-C-C16<br>AK-C-C16                                                                         | Le<br>40x97<br>25x98<br>20x82<br>26x26<br>20x26<br>20x50<br>38x52<br>46x76<br>63x120<br>33x152<br>63x120<br>33x11<br>25x106<br>38x88<br>30x105<br>25x106<br>38x88<br>30x105<br>25x10<br>45x122 | ngth can b<br>AK-C-G32<br>AK-C-G33<br>AK-C-G34<br>AK-C-G35<br>AK-C-G36<br>AK-C-G36<br>AK-C-G36<br>AK-C-G38<br>AK-C-G38<br>AK-C-G38<br>AK-C-G43<br>AK-C-G43<br>AK-C-G43<br>AK-C-G48<br>AK-C-G48<br>AK-C-G48<br>AK-C-G48           | 26.5x76<br>38x91<br>74x90<br>83x120<br>33x96<br>103x120<br>70x120<br>50x91<br>44x90<br>57x76<br>35x120<br>57x76<br>35x120<br>57x76<br>44x100<br>664x136<br>44x100<br>60x82<br>25x25<br>88x167 |
|                                                | AK-C-C20<br>AK-C-C21<br>AK-C-C22<br>AK-C-C23<br>AK-C-C24<br>AK-C-C25<br>AK-C-C26<br>AK-C-C26<br>AK-C-C28<br>AK-C-C29<br>AK-C-C29<br>AK-C-C30<br>AK-C-C31                                                                                                                             | 45x152<br>47x107<br>51x125<br>54x145<br>54x145<br>68x145<br>56x96<br>90x90<br>50x110<br>30x88<br>29x90<br>48x91                                                                                | AK-C-C50<br>AK-C-C51<br>AK-C-C53<br>AK-C-C53<br>AK-C-C54<br>AK-C-C55<br>AK-C-C57<br>AK-C-C57<br>AK-C-C59<br>AK-C-C59<br>AK-C-C59<br>AK-C-C61<br>AK-C-C61                                                                         | 50×178<br>61×115<br>101×155<br>81×135<br>122×175<br>55×95<br>22×65.2<br>38×61<br>49×61<br>68×65<br>45×61<br>15.2×67.3<br>26×78                                                                |
| Plate S                                        | ilkscre<br>Ve can                                                                                                                                                                                                                                                                    | Si                                                                                                                                                                                             | ticker                                                                                                                                                                                                                           |                                                                                                                                                                                               |
| Cutout C                                       | Color                                                                                                                                                                                                                                                                                |                                                                                                                                                                                                | Silicon                                                                                                                                                                                                                          | e Seal.                                                                                                                                                                                       |
|                                                |                                                                                                                                                                                                                                                                                      |                                                                                                                                                                                                | ~50                                                                                                                                                                                                                              |                                                                                                                                                                                               |
| SZOMK                                          |                                                                                                                                                                                                                                                                                      |                                                                                                                                                                                                | 1                                                                                                                                                                                                                                |                                                                                                                                                                                               |
| Our packagin                                   |                                                                                                                                                                                                                                                                                      |                                                                                                                                                                                                |                                                                                                                                                                                                                                  | -                                                                                                                                                                                             |
| Plastic foam packag                            | N                                                                                                                                                                                                                                                                                    |                                                                                                                                                                                                | ell pac<br>ox pacl                                                                                                                                                                                                               |                                                                                                                                                                                               |
|                                                |                                                                                                                                                                                                                                                                                      |                                                                                                                                                                                                | 65 <sup>24</sup>                                                                                                                                                                                                                 |                                                                                                                                                                                               |