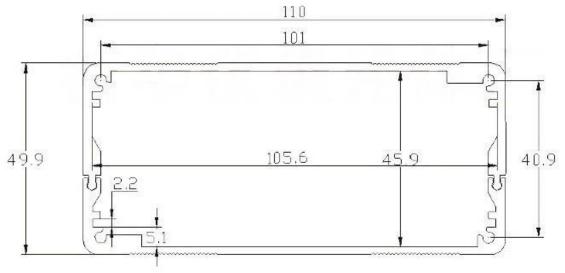

3. Have a strong hardness, can be well protected your electronics.

| Wall-mounting series                           |                                                                                                                                                                                                                                                                                      |                                                                                                                                                                                                |                                                                                                                                                                                                                                  |                                                                                                                                                                                               |
|------------------------------------------------|--------------------------------------------------------------------------------------------------------------------------------------------------------------------------------------------------------------------------------------------------------------------------------------|------------------------------------------------------------------------------------------------------------------------------------------------------------------------------------------------|----------------------------------------------------------------------------------------------------------------------------------------------------------------------------------------------------------------------------------|-----------------------------------------------------------------------------------------------------------------------------------------------------------------------------------------------|
| Size List:HxWxfree(mm)<br>Length can be random |                                                                                                                                                                                                                                                                                      |                                                                                                                                                                                                |                                                                                                                                                                                                                                  |                                                                                                                                                                                               |
|                                                | AK-C-A1<br>AK-C-A2<br>AK-C-A3<br>AK-C-A4<br>AK-C-A5<br>AK-C-A6<br>AK-C-A7<br>AK-C-A7<br>AK-C-A10<br>AK-C-A10<br>AK-C-A12<br>AK-C-A12<br>AK-C-A13<br>AK-C-A14<br>AK-C-A15<br>AK-C-A16                                                                                                 | 36x147<br>41x147<br>29x129<br>28x104<br>32x155<br>71x190<br>46x190<br>38x88<br>48x204<br>38x150<br>55x147<br>30x67<br>73.5x250<br>24x80                                                        | AK-C-A17<br>AK-C-A18<br>AK-C-A19<br>AK-C-A20<br>AK-C-A21<br>AK-C-A24<br>AK-C-A23<br>AK-C-A24<br>AK-C-A25<br>AK-C-A26<br>AK-C-A27<br>AK-C-A27<br>AK-C-A29<br>AK-C-A29<br>AK-C-A31<br>AK-C-A31                                     | 40.5x97<br>80x234<br>40x80.5<br>33x105<br>39x96<br>24x76<br>58x180<br>29x164<br>61x147<br>35x120<br>36x85<br>28x165<br>52x165<br>33.5x103<br>39x144<br>26x66                                  |
| Nor                                            | nal se                                                                                                                                                                                                                                                                               | eries                                                                                                                                                                                          |                                                                                                                                                                                                                                  |                                                                                                                                                                                               |
| Size Lis                                       | t:HxW>                                                                                                                                                                                                                                                                               |                                                                                                                                                                                                | m)<br>ngth can b                                                                                                                                                                                                                 | e random                                                                                                                                                                                      |
|                                                | AK-C-81<br>AK-C-82<br>AK-C-83<br>AK-C-84<br>AK-C-85<br>AK-C-86<br>AK-C-86<br>AK-C-80<br>AK-C-810<br>AK-C-811<br>AK-C-813<br>AK-C-813<br>AK-C-813<br>AK-C-816<br>AK-C-817<br>AK-C-818<br>AK-C-818<br>AK-C-818<br>AK-C-818<br>AK-C-818<br>AK-C-818<br>AK-C-818<br>AK-C-818<br>AK-C-818 | 45x70<br>23x44<br>43x66<br>24x64<br>27x66<br>28x58<br>25x40<br>20x54<br>44x80<br>19x52<br>22x104<br>38x63.5<br>33x70<br>32x23<br>29x75<br>25x82<br>35x65<br>39x80<br>29x67                     | AK-C-B33<br>AK-C-B34<br>AK-C-B35<br>AK-C-B36<br>AK-C-B37<br>AK-C-B38<br>AK-C-B38<br>AK-C-B40<br>AK-C-B40<br>AK-C-B44<br>AK-C-B44<br>AK-C-B45<br>AK-C-B46<br>AK-C-B48<br>AK-C-B48<br>AK-C-B48<br>AK-C-B48<br>AK-C-B49<br>AK-C-B51 | 35x80<br>28x84<br>27.5x66.2<br>47x132<br>25x58<br>22.4x61<br>30.5x72<br>27.5x81<br>26x108<br>40x93<br>45x240<br>30x80<br>42.7x65.8<br>33x61<br>45.2x70.8<br>30x79<br>24x58<br>35x90<br>20x65  |
|                                                | AK-C-B21<br>AK-C-822<br>AK-C-823<br>AK-C-824<br>AK-C-824<br>AK-C-826<br>AK-C-827<br>AK-C-828<br>AK-C-828<br>AK-C-828<br>AK-C-831<br>AK-C-832                                                                                                                                         | 27x142.5<br>28.8x82.8<br>45x122<br>32x82<br>40x157<br>32x138.5<br>25x66<br>24x70<br>19x45<br>22x55<br>25x64<br>29x46<br>47x88                                                                  | AK-C-B52<br>AK-C-B53<br>AK-C-B55<br>AK-C-B55<br>AK-C-B55<br>AK-C-B56<br>AK-C-B58<br>AK-C-B59<br>AK-C-B59<br>AK-C-B61<br>AK-C-B61<br>AK-C-B64                                                                                     | 22.5x43.5<br>48x100<br>30x55<br>40x50<br>56x75<br>23.5x64<br>42.5x68<br>23.5x101.2<br>33x79.2<br>45x60<br>35x70<br>46x66<br>28x122.3                                                          |
| Seperated style series Size List:HxWxfree(mm)  |                                                                                                                                                                                                                                                                                      |                                                                                                                                                                                                |                                                                                                                                                                                                                                  |                                                                                                                                                                                               |
|                                                | AK-C-C1<br>AK-C-C2<br>AK-C-C3<br>AK-C-C4<br>AK-C-C5<br>AK-C-C7<br>AK-C-C7<br>AK-C-C7<br>AK-C-C10<br>AK-C-C11<br>AK-C-C12<br>AK-C-C13<br>AK-C-C13<br>AK-C-C15<br>AK-C-C15<br>AK-C-C16<br>AK-C-C16<br>AK-C-C16                                                                         | Le<br>40x97<br>25x98<br>20x82<br>26x26<br>20x26<br>20x50<br>38x52<br>46x76<br>63x120<br>33x152<br>63x120<br>33x11<br>25x106<br>38x88<br>30x105<br>25x106<br>38x88<br>30x105<br>25x10<br>45x122 | ngth can b<br>AK-C-G32<br>AK-C-G33<br>AK-C-G34<br>AK-C-G35<br>AK-C-G36<br>AK-C-G36<br>AK-C-G36<br>AK-C-G38<br>AK-C-G38<br>AK-C-G38<br>AK-C-G43<br>AK-C-G43<br>AK-C-G43<br>AK-C-G48<br>AK-C-G48<br>AK-C-G48<br>AK-C-G48           | 26.5x76<br>38x91<br>74x90<br>83x120<br>33x96<br>103x120<br>70x120<br>50x91<br>44x90<br>57x76<br>35x120<br>57x76<br>35x120<br>57x76<br>44x100<br>664x136<br>44x100<br>60x82<br>25x25<br>88x167 |
|                                                | AK-C-C20<br>AK-C-C21<br>AK-C-C22<br>AK-C-C23<br>AK-C-C24<br>AK-C-C25<br>AK-C-C26<br>AK-C-C26<br>AK-C-C28<br>AK-C-C29<br>AK-C-C29<br>AK-C-C30<br>AK-C-C31                                                                                                                             | 45x152<br>47x107<br>51x125<br>54x145<br>54x145<br>68x145<br>56x96<br>90x90<br>50x110<br>30x88<br>29x90<br>48x91                                                                                | AK-C-C50<br>AK-C-C51<br>AK-C-C53<br>AK-C-C53<br>AK-C-C54<br>AK-C-C55<br>AK-C-C57<br>AK-C-C57<br>AK-C-C59<br>AK-C-C59<br>AK-C-C59<br>AK-C-C61<br>AK-C-C61                                                                         | 50×178<br>61×115<br>101×155<br>81×135<br>122×175<br>55×95<br>22×65.2<br>38×61<br>49×61<br>68×65<br>45×61<br>15.2×67.3<br>26×78                                                                |
| Plate S                                        | ilkscre<br>Ve can                                                                                                                                                                                                                                                                    | Si                                                                                                                                                                                             | ticker                                                                                                                                                                                                                           |                                                                                                                                                                                               |
| Cutout C                                       | Color                                                                                                                                                                                                                                                                                |                                                                                                                                                                                                | Silicon                                                                                                                                                                                                                          | e Seal.                                                                                                                                                                                       |
|                                                |                                                                                                                                                                                                                                                                                      |                                                                                                                                                                                                | ~50                                                                                                                                                                                                                              |                                                                                                                                                                                               |
| SZOMK                                          |                                                                                                                                                                                                                                                                                      |                                                                                                                                                                                                | 1                                                                                                                                                                                                                                |                                                                                                                                                                                               |
| Our packagin                                   |                                                                                                                                                                                                                                                                                      |                                                                                                                                                                                                |                                                                                                                                                                                                                                  | -                                                                                                                                                                                             |
| Plastic foam packag                            | N                                                                                                                                                                                                                                                                                    |                                                                                                                                                                                                | ell pac<br>ox pacl                                                                                                                                                                                                               |                                                                                                                                                                                               |
|                                                |                                                                                                                                                                                                                                                                                      |                                                                                                                                                                                                | 65 <sup>24</sup>                                                                                                                                                                                                                 |                                                                                                                                                                                               |