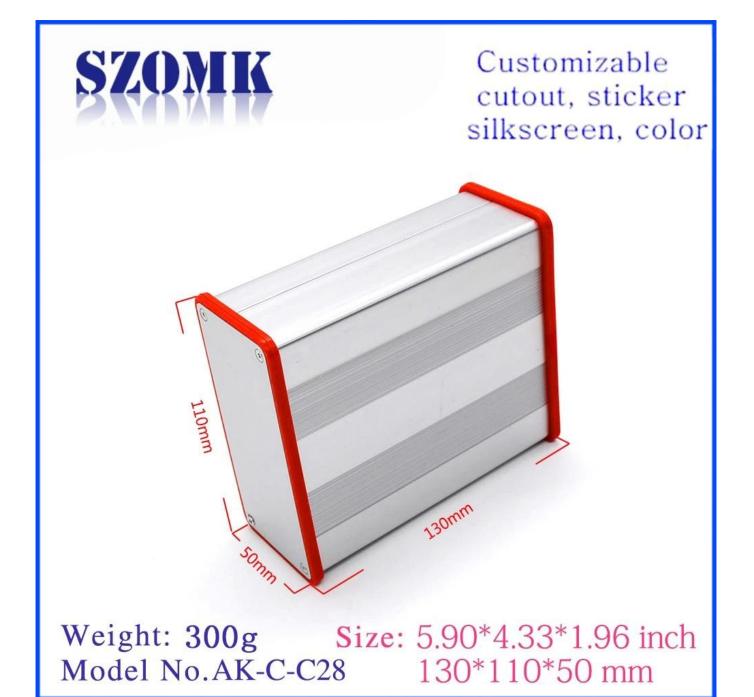

## Introduction of customized aluminum pcb case

The customized aluminum pcb case is used as an anode, placed in electrolyte, artificially formed the enclosure having a protective aluminum oxide film on the surface.

## customized aluminum pcb case material features:

1. Has a strong resistance to abrasion, weathering, corrosion.

2. Can be formed on the surface of a variety of colors, to maximize fit your requirements.

3. Have a strong hardness, can be well protected your electronics.

| Wall-mounting series                           |                                                                                                                                                                                                                                                                                      |                                                                                                                                                                                                |                                                                                                                                                                                                                                  |                                                                                                                                                                                               |
|------------------------------------------------|--------------------------------------------------------------------------------------------------------------------------------------------------------------------------------------------------------------------------------------------------------------------------------------|------------------------------------------------------------------------------------------------------------------------------------------------------------------------------------------------|----------------------------------------------------------------------------------------------------------------------------------------------------------------------------------------------------------------------------------|-----------------------------------------------------------------------------------------------------------------------------------------------------------------------------------------------|
| Size List:HxWxfree(mm)<br>Length can be random |                                                                                                                                                                                                                                                                                      |                                                                                                                                                                                                |                                                                                                                                                                                                                                  |                                                                                                                                                                                               |
|                                                | AK-C-A1<br>AK-C-A2<br>AK-C-A3<br>AK-C-A4<br>AK-C-A5<br>AK-C-A6<br>AK-C-A7<br>AK-C-A7<br>AK-C-A10<br>AK-C-A10<br>AK-C-A12<br>AK-C-A12<br>AK-C-A13<br>AK-C-A14<br>AK-C-A15<br>AK-C-A16                                                                                                 | 36x147<br>41x147<br>29x129<br>28x104<br>32x155<br>71x190<br>46x190<br>38x88<br>48x204<br>38x150<br>55x147<br>30x67<br>73.5x250<br>24x80                                                        | AK-C-A17<br>AK-C-A18<br>AK-C-A19<br>AK-C-A20<br>AK-C-A21<br>AK-C-A24<br>AK-C-A23<br>AK-C-A24<br>AK-C-A25<br>AK-C-A26<br>AK-C-A27<br>AK-C-A27<br>AK-C-A29<br>AK-C-A29<br>AK-C-A31<br>AK-C-A31                                     | 40.5x97<br>80x234<br>40x80.5<br>33x105<br>39x96<br>24x76<br>58x180<br>29x164<br>61x147<br>35x120<br>36x85<br>28x165<br>52x165<br>33.5x103<br>39x144<br>26x66                                  |
| Nor                                            | nal se                                                                                                                                                                                                                                                                               | eries                                                                                                                                                                                          |                                                                                                                                                                                                                                  |                                                                                                                                                                                               |
| Size Lis                                       | t:HxW>                                                                                                                                                                                                                                                                               |                                                                                                                                                                                                | m)<br>ngth can b                                                                                                                                                                                                                 | e random                                                                                                                                                                                      |
|                                                | AK-C-81<br>AK-C-82<br>AK-C-83<br>AK-C-84<br>AK-C-85<br>AK-C-86<br>AK-C-86<br>AK-C-80<br>AK-C-810<br>AK-C-811<br>AK-C-813<br>AK-C-813<br>AK-C-813<br>AK-C-816<br>AK-C-817<br>AK-C-818<br>AK-C-818<br>AK-C-818<br>AK-C-818<br>AK-C-818<br>AK-C-818<br>AK-C-818<br>AK-C-818<br>AK-C-818 | 45x70<br>23x44<br>43x66<br>24x64<br>27x66<br>28x58<br>25x40<br>20x54<br>44x80<br>19x52<br>22x104<br>38x63.5<br>33x70<br>32x23<br>29x75<br>25x82<br>35x65<br>39x80<br>29x67                     | AK-C-B33<br>AK-C-B34<br>AK-C-B35<br>AK-C-B36<br>AK-C-B37<br>AK-C-B38<br>AK-C-B38<br>AK-C-B40<br>AK-C-B40<br>AK-C-B44<br>AK-C-B44<br>AK-C-B45<br>AK-C-B46<br>AK-C-B48<br>AK-C-B48<br>AK-C-B48<br>AK-C-B48<br>AK-C-B49<br>AK-C-B51 | 35x80<br>28x84<br>27.5x66.2<br>47x132<br>25x58<br>22.4x61<br>30.5x72<br>27.5x81<br>26x108<br>40x93<br>45x240<br>30x80<br>42.7x65.8<br>33x61<br>45.2x70.8<br>30x79<br>24x58<br>35x90<br>20x65  |
|                                                | AK-C-B21<br>AK-C-822<br>AK-C-823<br>AK-C-824<br>AK-C-824<br>AK-C-826<br>AK-C-827<br>AK-C-828<br>AK-C-828<br>AK-C-828<br>AK-C-831<br>AK-C-832                                                                                                                                         | 27x142.5<br>28.8x82.8<br>45x122<br>32x82<br>40x157<br>32x138.5<br>25x66<br>24x70<br>19x45<br>22x55<br>25x64<br>29x46<br>47x88                                                                  | AK-C-B52<br>AK-C-B53<br>AK-C-B55<br>AK-C-B55<br>AK-C-B55<br>AK-C-B56<br>AK-C-B58<br>AK-C-B59<br>AK-C-B59<br>AK-C-B61<br>AK-C-B61<br>AK-C-B64                                                                                     | 22.5x43.5<br>48x100<br>30x55<br>40x50<br>56x75<br>23.5x64<br>42.5x68<br>23.5x101.2<br>33x79.2<br>45x60<br>35x70<br>46x66<br>28x122.3                                                          |
| Seperated style series Size List:HxWxfree(mm)  |                                                                                                                                                                                                                                                                                      |                                                                                                                                                                                                |                                                                                                                                                                                                                                  |                                                                                                                                                                                               |
|                                                | AK-C-C1<br>AK-C-C2<br>AK-C-C3<br>AK-C-C4<br>AK-C-C5<br>AK-C-C7<br>AK-C-C7<br>AK-C-C7<br>AK-C-C10<br>AK-C-C11<br>AK-C-C12<br>AK-C-C13<br>AK-C-C13<br>AK-C-C15<br>AK-C-C15<br>AK-C-C16<br>AK-C-C16<br>AK-C-C16                                                                         | Le<br>40x97<br>25x98<br>20x82<br>26x26<br>20x26<br>20x50<br>38x52<br>46x76<br>63x120<br>33x152<br>63x120<br>33x11<br>25x106<br>38x88<br>30x105<br>25x106<br>38x88<br>30x105<br>25x10<br>45x122 | ngth can b<br>AK-C-G32<br>AK-C-G33<br>AK-C-G34<br>AK-C-G35<br>AK-C-G36<br>AK-C-G36<br>AK-C-G36<br>AK-C-G38<br>AK-C-G38<br>AK-C-G38<br>AK-C-G43<br>AK-C-G43<br>AK-C-G43<br>AK-C-G48<br>AK-C-G48<br>AK-C-G48<br>AK-C-G48           | 26.5x76<br>38x91<br>74x90<br>83x120<br>33x96<br>103x120<br>70x120<br>50x91<br>44x90<br>57x76<br>35x120<br>57x76<br>35x120<br>57x76<br>44x100<br>664x136<br>44x100<br>60x82<br>25x25<br>88x167 |
|                                                | AK-C-C20<br>AK-C-C21<br>AK-C-C22<br>AK-C-C23<br>AK-C-C24<br>AK-C-C25<br>AK-C-C26<br>AK-C-C26<br>AK-C-C28<br>AK-C-C29<br>AK-C-C29<br>AK-C-C30<br>AK-C-C31                                                                                                                             | 45x152<br>47x107<br>51x125<br>54x145<br>54x145<br>68x145<br>56x96<br>90x90<br>50x110<br>30x88<br>29x90<br>48x91                                                                                | AK-C-C50<br>AK-C-C51<br>AK-C-C53<br>AK-C-C53<br>AK-C-C54<br>AK-C-C55<br>AK-C-C57<br>AK-C-C57<br>AK-C-C59<br>AK-C-C59<br>AK-C-C59<br>AK-C-C61<br>AK-C-C61                                                                         | 50×178<br>61×115<br>101×155<br>81×135<br>122×175<br>55×95<br>22×65.2<br>38×61<br>49×61<br>68×65<br>45×61<br>15.2×67.3<br>26×78                                                                |
| Plate S                                        | ilkscre<br>Ve can                                                                                                                                                                                                                                                                    | Si                                                                                                                                                                                             | ticker                                                                                                                                                                                                                           |                                                                                                                                                                                               |
| Cutout C                                       | Color                                                                                                                                                                                                                                                                                |                                                                                                                                                                                                | Silicon                                                                                                                                                                                                                          | e Seal.                                                                                                                                                                                       |
|                                                |                                                                                                                                                                                                                                                                                      |                                                                                                                                                                                                | ~50                                                                                                                                                                                                                              |                                                                                                                                                                                               |
| SZOMK                                          |                                                                                                                                                                                                                                                                                      |                                                                                                                                                                                                | 1                                                                                                                                                                                                                                |                                                                                                                                                                                               |
| Our packagin                                   |                                                                                                                                                                                                                                                                                      |                                                                                                                                                                                                |                                                                                                                                                                                                                                  | -                                                                                                                                                                                             |
| Plastic foam packag                            | N                                                                                                                                                                                                                                                                                    |                                                                                                                                                                                                | ell pac<br>ox pacl                                                                                                                                                                                                               |                                                                                                                                                                                               |
|                                                |                                                                                                                                                                                                                                                                                      |                                                                                                                                                                                                | 65 <sup>24</sup>                                                                                                                                                                                                                 |                                                                                                                                                                                               |