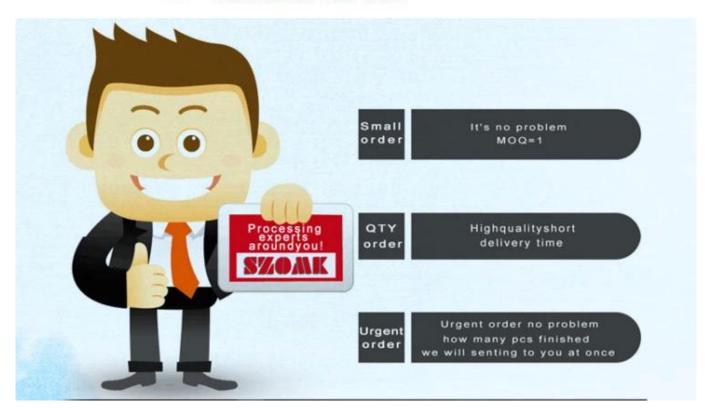

What we can do for you?

About <u>electrical instrument junction box</u>

1.We provide thousands of public enclosure and we have some goods in our stock.

MOQ:1 pcs

- 2.We can do DIY small order custom cervice----MOQ:20-50 pcs
- 3.We can design private custom enclosures(if you provide PCB)
- 4.To private mold customization (Provide sample or STEP file)
- 6.Customized service: cutout/mold/Acrylic plate/PVC label/Silkscreen/laser engraving/sticker/silicone/change color and so on.