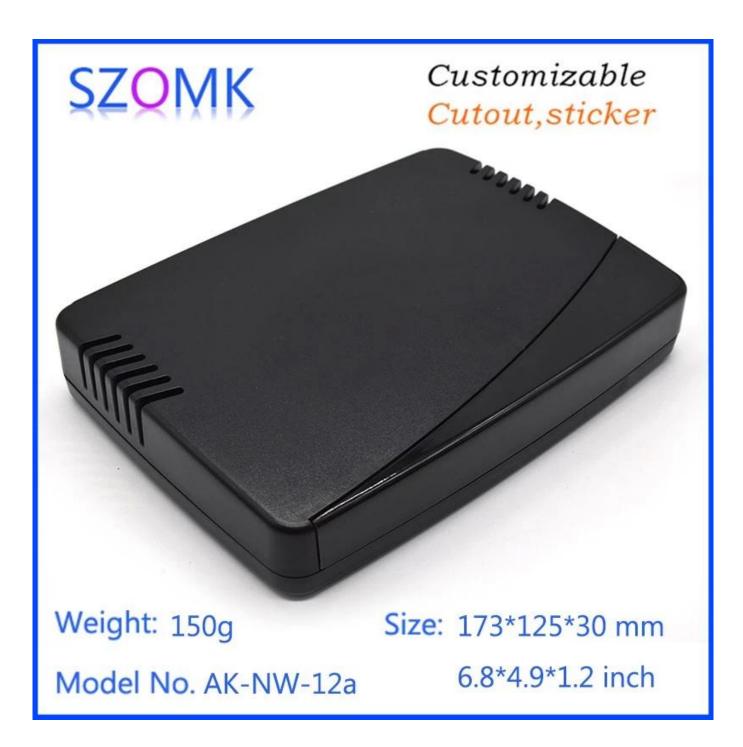

### Customizable Cutout, sticker

Weight: 150g

.50g Size: 173\*125\*30 mm

Model No. AK-NW-12a

6.8\*4.9\*1.2 inch

Model No. AK-NW-12a 6.8\*4.9\*1.2 inch

Customizable cutout, sticker silkscreen, color

Weight: 150g Size: 6.8\*4.9\*1.2 inch Model No.AK-NW-12a 175\*125\*30 mm

### **Product Specifications:**

| ENCLOSURE PROVIDE ONE-STOP SERVICES |                            |  |
|-------------------------------------|----------------------------|--|
| Туре                                | Net-Work plastic enclosure |  |
| Model No.                           | AK-NW-12a                  |  |
| Sise                                | 173 X 125 X 30 mm /        |  |
|                                     | 6.8 X 4.9 X 1.2 inch       |  |

| Weight             | 150g                                                                             |
|--------------------|----------------------------------------------------------------------------------|
| Body Color         | Black and can be customized                                                      |
| Side Color         | Black and can be customized                                                      |
| Material           | ABS Plastic                                                                      |
| Customized Service | cut-out/silkscreen/laser<br>engraving/sticker/Tapping/Laser<br>cutting and so on |
| Drawing            | PDF/CAD/3D                                                                       |
| Advantage          | can do small order DIY custemized                                                |