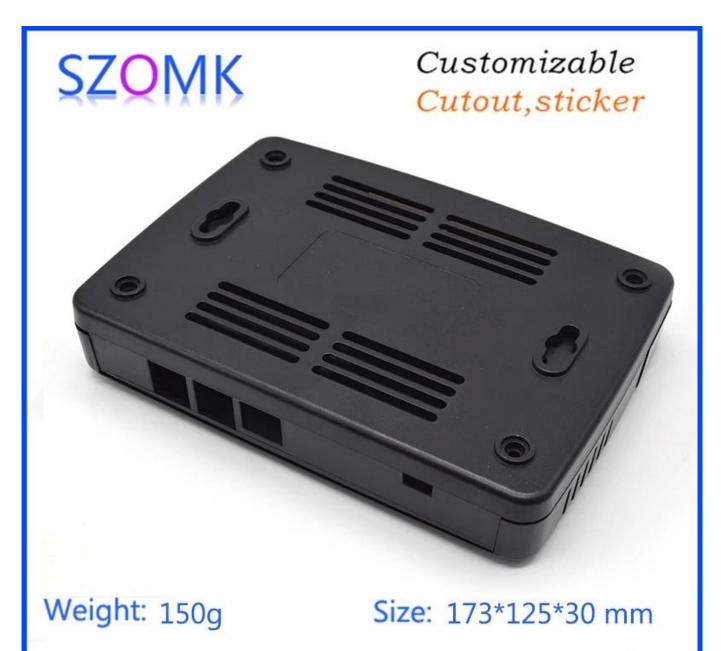

### Customizable Cutout, sticker

Weight: 150g

.50g Size: 173\*125\*30 mm

Model No. AK-NW-12a

6.8\*4.9\*1.2 inch

Model No. AK-NW-12a 6.8\*4.9\*1.2 inch

Customizable cutout, sticker silkscreen, color

Weight: 150g Size: 6.8\*4.9\*1.2 inch Model No.AK-NW-12a 175\*125\*30 mm

### **Product Specifications:**

| ENCLOSURE PROVIDE ONE-STOP SERVICES |                            |  |
|-------------------------------------|----------------------------|--|
| Туре                                | Net-Work plastic enclosure |  |
| Model No.                           | AK-NW-12a                  |  |
| Sise                                | 173 X 125 X 30 mm /        |  |
|                                     | 6.8 X 4.9 X 1.2 inch       |  |

| Weight             | 150g                                                                             |
|--------------------|----------------------------------------------------------------------------------|
| Body Color         | Black and can be customized                                                      |
| Side Color         | Black and can be customized                                                      |
| Material           | ABS Plastic                                                                      |
| Customized Service | cut-out/silkscreen/laser<br>engraving/sticker/Tapping/Laser<br>cutting and so on |
| Drawing            | PDF/CAD/3D                                                                       |
| Advantage          | can do small order DIY custemized                                                |