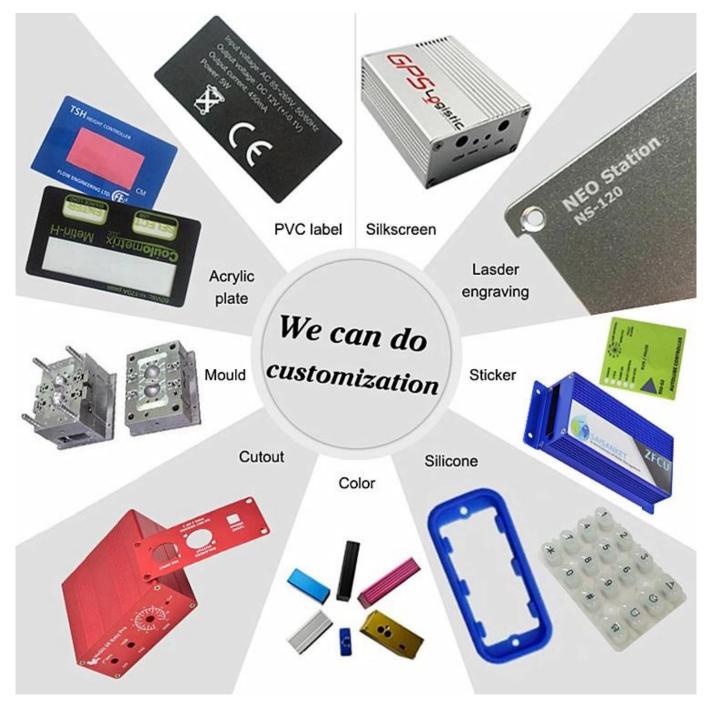

What we can do for you?

About <u>electrical instrument junction box</u>

1.We provide thousands of public enclosure and we have some goods in our stock.

MOQ:1 pcs

- 2.We can do DIY small order custom cervice----MOQ:20-50 pcs
- 3.We can design private custom enclosures(if you provide PCB)
- 4.To private mold customization (Provide sample or STEP file)
- 6.Customized service: cutout/mold/Acrylic plate/PVC label/Silkscreen/laser engraving/sticker/silicone/change color and so on.

#### Who we are?

SHENZHEN OMK ELECTRONICS CO.,LTD is now one of the largest suppliers of all kinds of plastic and metallic enclosures in different fields of electronic, electrical, communication, medi-cal, industrial and research projects purposes, we have more than 1000 moulds, and we can do cutout, silkscreen, lable, sticker, laser carve and creat a new mould for you in today's industrial world and with the rapid development of all indus-tres, the need of these products is sensed more than ever, meet these needs and help you to reach your ideals.