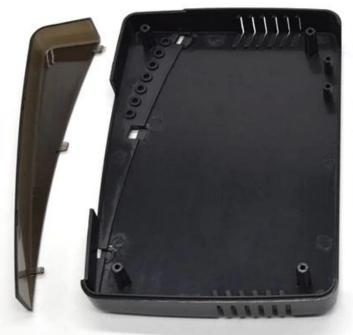

### **Product Specifications:**

| ENCLOSURE PROVIDE ONE-STOP SERVICES |                            |  |
|-------------------------------------|----------------------------|--|
| Туре                                | Net-Work plastic enclosure |  |
| Model No.                           | AK-NW-12a                  |  |
| Sise                                | 173 X 125 X 30 mm /        |  |
|                                     | 6.8 X 4.9 X 1.2 inch       |  |

| Weight             | 150g                                                                             |
|--------------------|----------------------------------------------------------------------------------|
| Body Color         | Black and can be customized                                                      |
| Side Color         | Black and can be customized                                                      |
| Material           | ABS Plastic                                                                      |
| Customized Service | cut-out/silkscreen/laser<br>engraving/sticker/Tapping/Laser<br>cutting and so on |
| Drawing            | PDF/CAD/3D                                                                       |
| Advantage          | can do small order DIY custemized                                                |