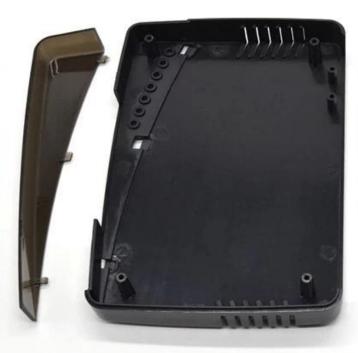

### Customizable Cutout, sticker

Weight: 150g

.50g Size: 173\*125\*30 mm

Model No. AK-NW-12a

6.8\*4.9\*1.2 inch

Model No. AK-NW-12a 6.8\*4.9\*1.2 inch

Customizable cutout, sticker silkscreen, color

Weight: 150g Size: 6.8\*4.9\*1.2 inch Model No.AK-NW-12a 175\*125\*30 mm

### **Product Specifications:**

| ENCLOSURE PROVIDE ONE-STOP SERVICES |                            |  |
|-------------------------------------|----------------------------|--|
| Туре                                | Net-Work plastic enclosure |  |
| Model No.                           | AK-NW-12a                  |  |
| Sise                                | 173 X 125 X 30 mm /        |  |
|                                     | 6.8 X 4.9 X 1.2 inch       |  |

| Weight             | 150g                                                                             |
|--------------------|----------------------------------------------------------------------------------|
| Body Color         | Black and can be customized                                                      |
| Side Color         | Black and can be customized                                                      |
| Material           | ABS Plastic                                                                      |
| Customized Service | cut-out/silkscreen/laser<br>engraving/sticker/Tapping/Laser<br>cutting and so on |
| Drawing            | PDF/CAD/3D                                                                       |
| Advantage          | can do small order DIY custemized                                                |