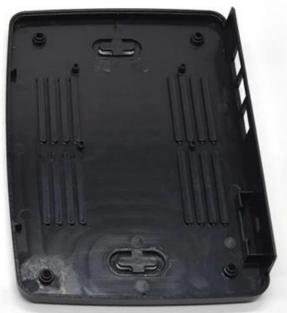

### Customizable Cutout, sticker

Weight: 150g

.50g Size: 173\*125\*30 mm

Model No. AK-NW-12a

6.8\*4.9\*1.2 inch

Model No. AK-NW-12a 6.8\*4.9\*1.2 inch

Customizable cutout, sticker silkscreen, color

Weight: 150g Size: 6.8\*4.9\*1.2 inch Model No.AK-NW-12a 175\*125\*30 mm

### **Product Specifications:**

| ENCLOSURE PROVIDE ONE-STOP SERVICES |                            |  |
|-------------------------------------|----------------------------|--|
| Туре                                | Net-Work plastic enclosure |  |
| Model No.                           | AK-NW-12a                  |  |
| Sise                                | 173 X 125 X 30 mm /        |  |
|                                     | 6.8 X 4.9 X 1.2 inch       |  |

| Weight             | 150g                                                                             |
|--------------------|----------------------------------------------------------------------------------|
| Body Color         | Black and can be customized                                                      |
| Side Color         | Black and can be customized                                                      |
| Material           | ABS Plastic                                                                      |
| Customized Service | cut-out/silkscreen/laser<br>engraving/sticker/Tapping/Laser<br>cutting and so on |
| Drawing            | PDF/CAD/3D                                                                       |
| Advantage          | can do small order DIY custemized                                                |