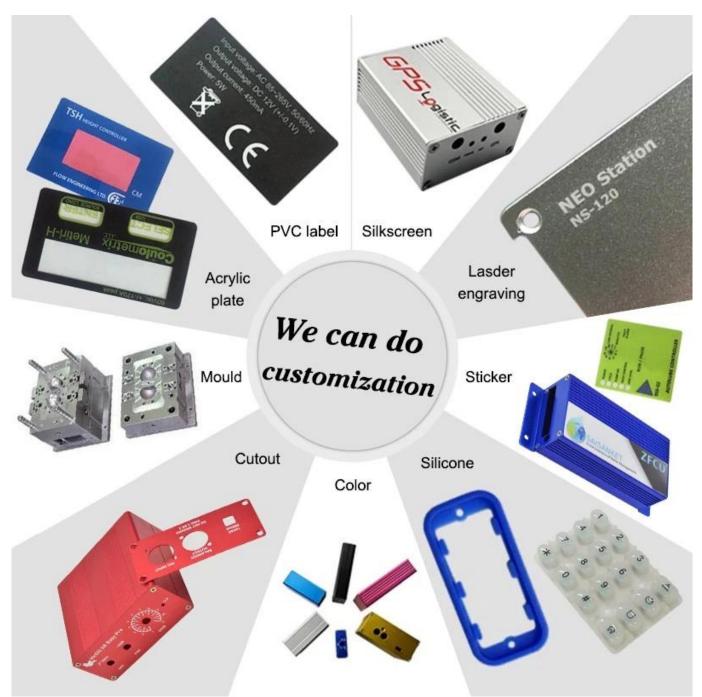

# China new design product abs plastic 140X68X25mm with USB hole junction enclosure supply

High quality enclosure show:

Customizable Cutout,sticker

#### We are pleasured to offer you:

- 1. Drilling, punching, custom designs etc.
- 2. Drilling, silk screen printing, laser engraving, stickers and so on.

3. Short delivery time, usually 3-5 days after payment (according to the number)