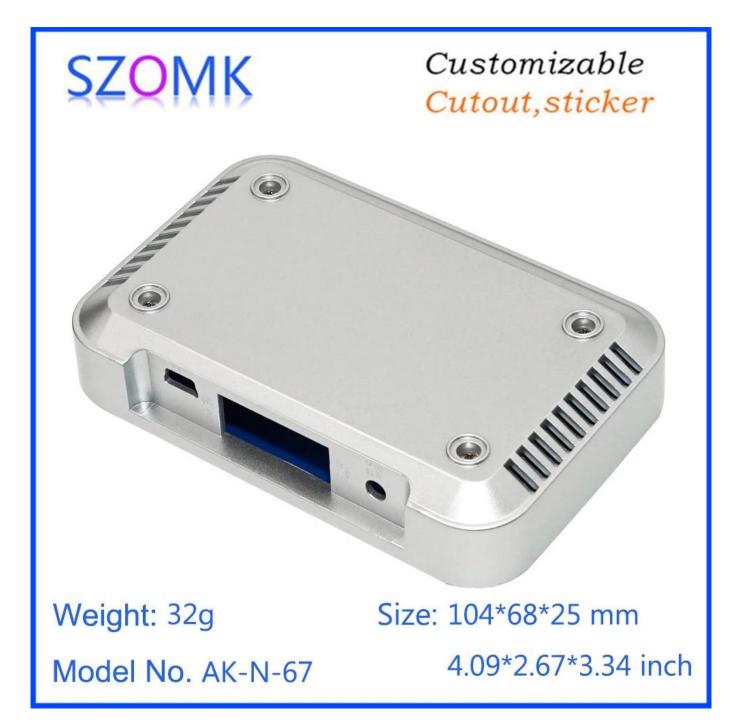

# China new design product abs plastic 140X68X25mm with USB hole junction enclosure supply

High quality enclosure show:

Customizable Cutout,sticker