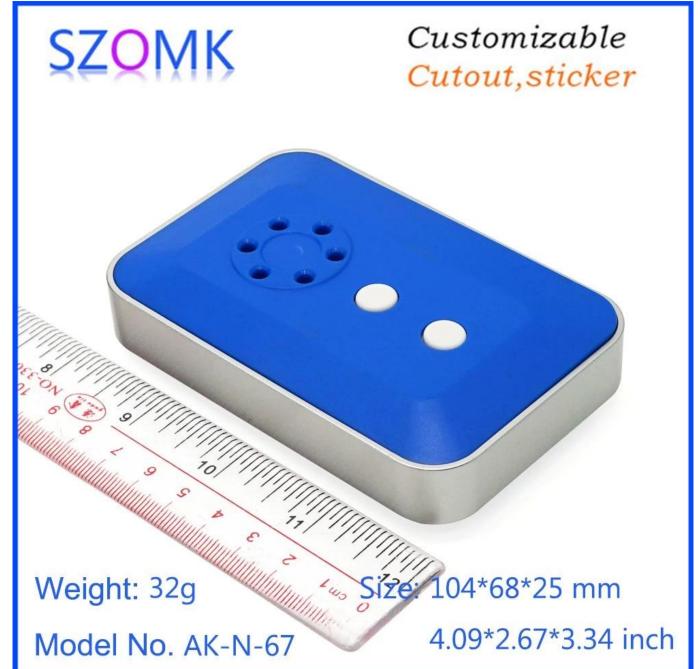

# China new design product abs plastic 140X68X25mm with USB hole junction enclosure supply

High quality enclosure show:

Customizable Cutout,sticker