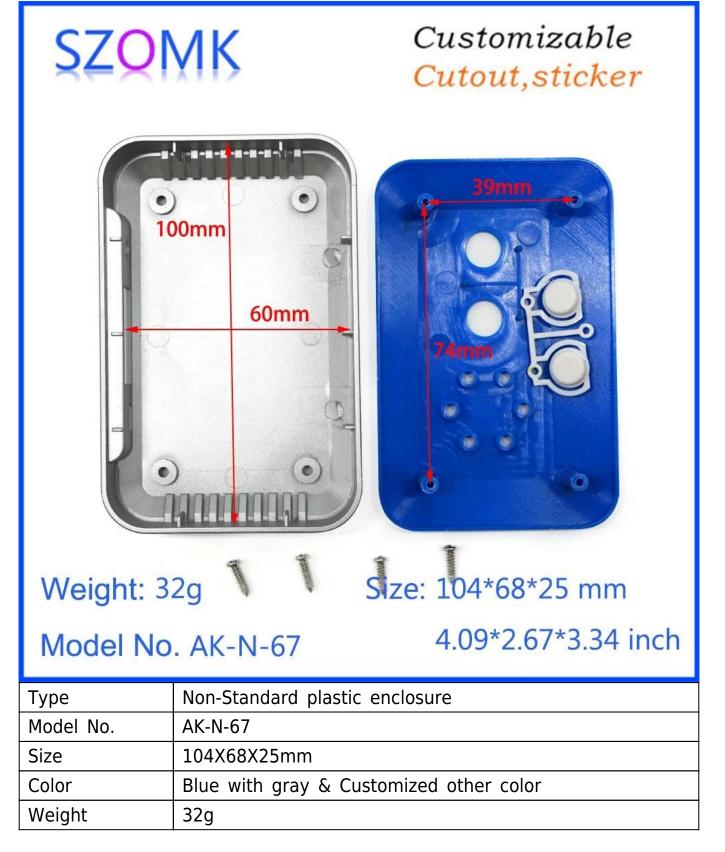

# China new design product abs plastic 140X68X25mm with USB hole junction enclosure supply

High quality enclosure show:

Customizable Cutout,sticker