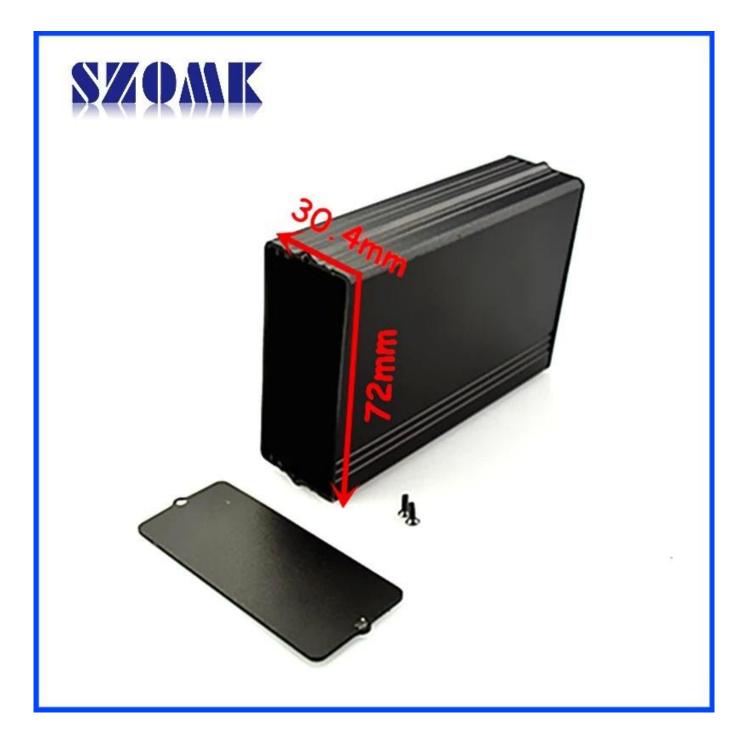

Specifications 1,Type:color anodized enclosure for electronic 2,No:AK-C-C39 3,Size:69(H)x120(W)xfree(mm) 2.72"x4.72"xfree 4,MOQ:20pcs

#### Customized color anodized enclosure for electronic

| Туре           | Customized color anodized enclosure for electronic |
|----------------|----------------------------------------------------|
| Brand          | SZOMK                                              |
| Material       | aluminum                                           |
| Model No.      | AK-C-C39                                           |
| Size           | 69(H)x120(W)xfree(mm) 2.72"x4.72"xfree             |
| Color          | gold-different colors can be customized            |
| MOQ            | 20 pieces                                          |
| Protect level  | IP54                                               |
| Lead time      | 7-15 days after get payment                        |
| Normal packing | Carton and plastic foam and tape packaging         |