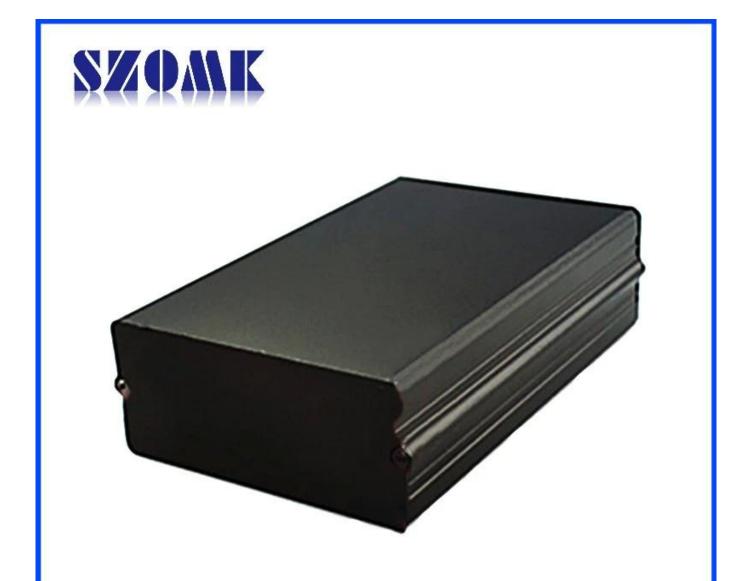

# Introduction of Customized color anodized enclosure for electronic

The Customized color anodized enclosure for electronic is used as an anode, placed in electrolyte, artificially formed the enclosure having a protective aluminum oxide film on the surface.

### Customized color anodized enclosure for electronic

Customized color anodized enclosure for electronic