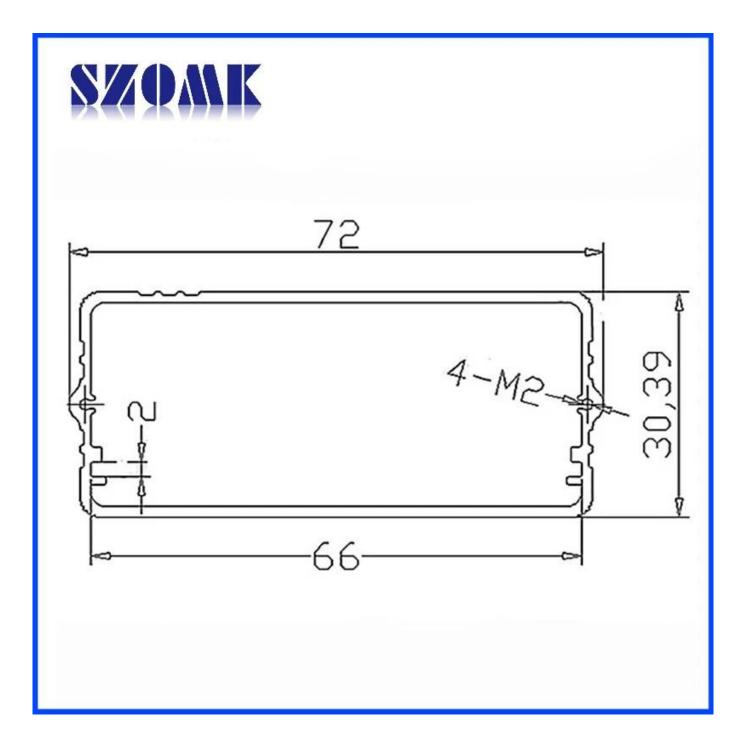

Specifications 1,Type:color anodized enclosure for electronic 2,No:AK-C-C39 3,Size:69(H)x120(W)xfree(mm) 2.72"x4.72"xfree 4,MOQ:20pcs

#### Customized color anodized enclosure for electronic

| Туре           | Customized color anodized enclosure for electronic |
|----------------|----------------------------------------------------|
| Brand          | SZOMK                                              |
| Material       | aluminum                                           |
| Model No.      | AK-C-C39                                           |
| Size           | 69(H)x120(W)xfree(mm) 2.72"x4.72"xfree             |
| Color          | gold-different colors can be customized            |
| MOQ            | 20 pieces                                          |
| Protect level  | IP54                                               |
| Lead time      | 7-15 days after get payment                        |
| Normal packing | Carton and plastic foam and tape packaging         |