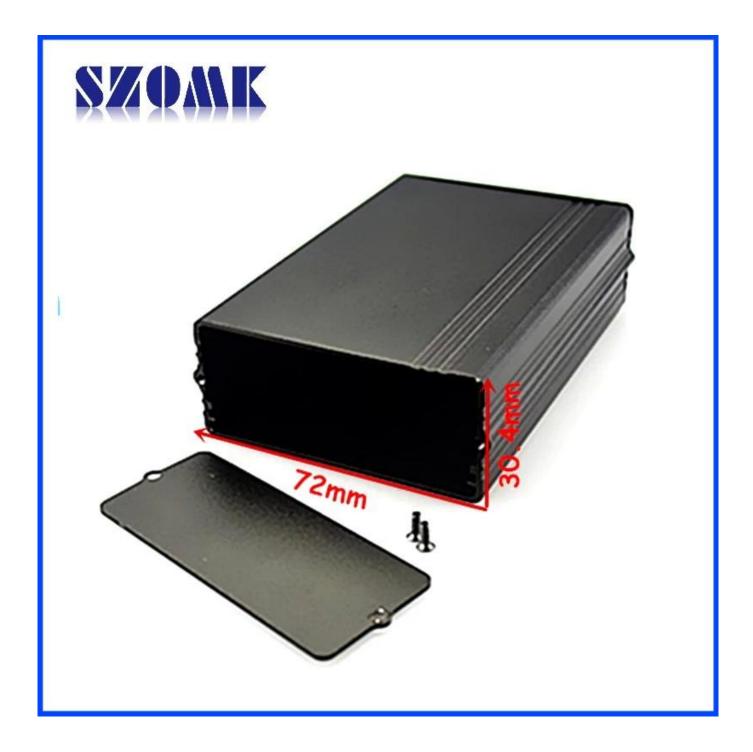

Specifications 1,Type:color anodized enclosure for electronic 2,No:AK-C-C39 3,Size:69(H)x120(W)xfree(mm) 2.72"x4.72"xfree 4,MOQ:20pcs

#### Customized color anodized enclosure for electronic

| Туре           | Customized color anodized enclosure for electronic |
|----------------|----------------------------------------------------|
| Brand          | SZOMK                                              |
| Material       | aluminum                                           |
| Model No.      | AK-C-C39                                           |
| Size           | 69(H)x120(W)xfree(mm) 2.72"x4.72"xfree             |
| Color          | gold-different colors can be customized            |
| MOQ            | 20 pieces                                          |
| Protect level  | IP54                                               |
| Lead time      | 7-15 days after get payment                        |
| Normal packing | Carton and plastic foam and tape packaging         |