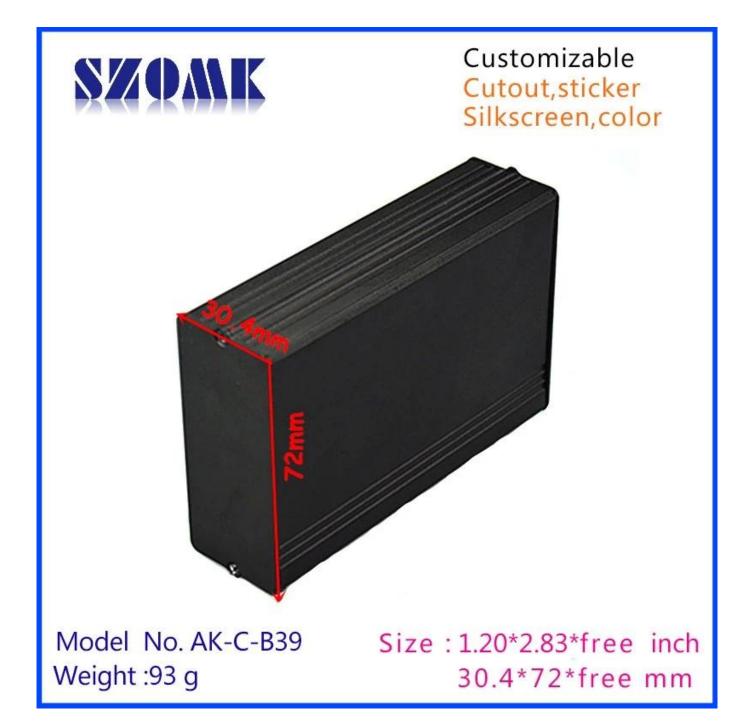

Specifications 1,Type:color anodized enclosure for electronic 2,No:AK-C-C39 3,Size:69(H)x120(W)xfree(mm) 2.72"x4.72"xfree 4,MOQ:20pcs

#### Customized color anodized enclosure for electronic

| Туре           | Customized color anodized enclosure for electronic |
|----------------|----------------------------------------------------|
| Brand          | SZOMK                                              |
| Material       | aluminum                                           |
| Model No.      | AK-C-C39                                           |
| Size           | 69(H)x120(W)xfree(mm) 2.72"x4.72"xfree             |
| Color          | gold-different colors can be customized            |
| MOQ            | 20 pieces                                          |
| Protect level  | IP54                                               |
| Lead time      | 7-15 days after get payment                        |
| Normal packing | Carton and plastic foam and tape packaging         |