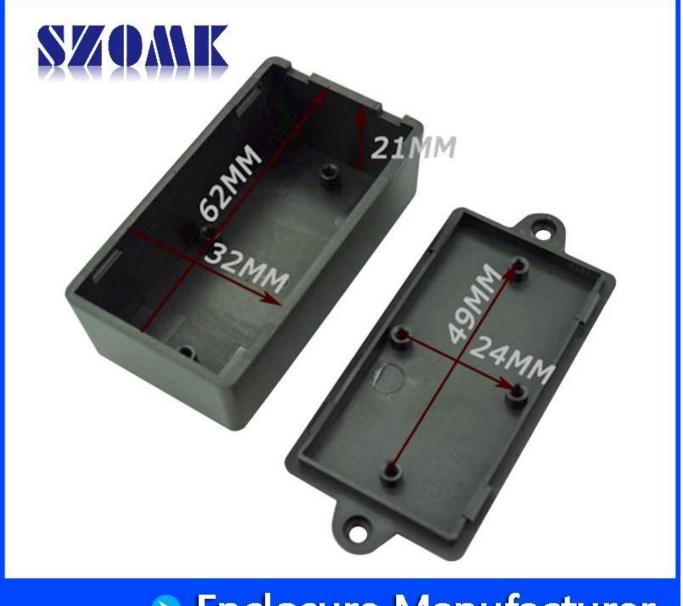

#### **Features:**

1, the product has a separate boxes and cartons.

2, and the shell wall screw nail wall, the decorative sheet (grinding screw position).

- 3, with easy (client) to match the screw
- 4, all of pouch packaging.
- 5, the product is a plastic material

6, respectively, according to their needs and processing of openings.

# Main purpose:

Differences in wall-mounted meter box and geographical, different names are used for different industrial main junction box, meter boxes, electronic products, such as Shell, is mainly used for indoor and outdoor electrical, communications, fire fighting facilities, iron, electronics, electricity, railways, construction sites, cocks, airports, hotels, large factories, the scope of environmental pollution.

## **Details Picture**











### Contact Information 🔊





2406659781



86-755-83222882 86-18598241813



628Room,505 Building ,Shangbu industry, Hangtian road ,Futian district ,Shenzhen, China,518031



emily@szomk.com.cn



szomk1010