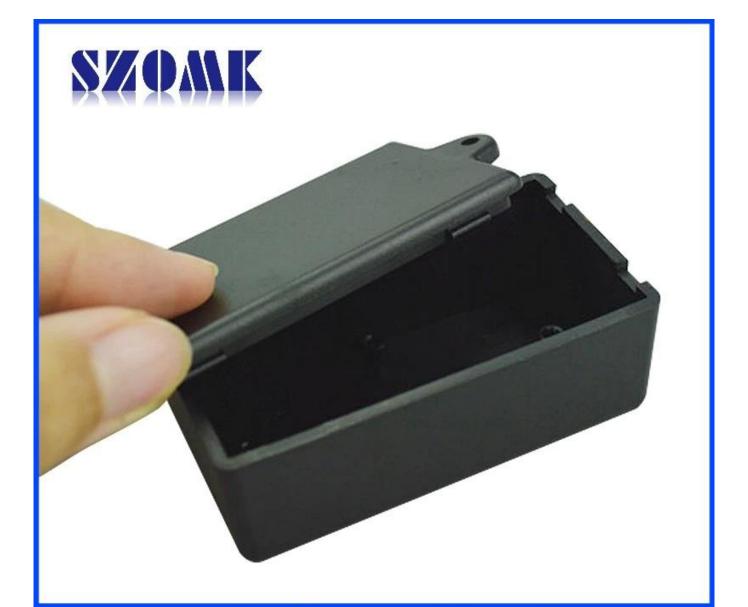

#### **Features:**

1, the product has a separate boxes and cartons.

2, and the shell wall screw nail wall, the decorative sheet (grinding screw position).

- 3, with easy (client) to match the screw
- 4, all of pouch packaging.
- 5, the product is a plastic material

6, respectively, according to their needs and processing of openings.

# Main purpose:

Differences in wall-mounted meter box and geographical, different names are used for different industrial main junction box, meter boxes, electronic products, such as Shell, is mainly used for indoor and outdoor electrical, communications, fire fighting facilities, iron, electronics, electricity, railways, construction sites, cocks, airports, hotels, large factories, the scope of environmental pollution.

## **Details Picture**











### Contact Information 🔊





2406659781



86-755-83222882 86-18598241813



628Room,505 Building ,Shangbu industry, Hangtian road ,Futian district ,Shenzhen, China,518031



emily@szomk.com.cn



szomk1010