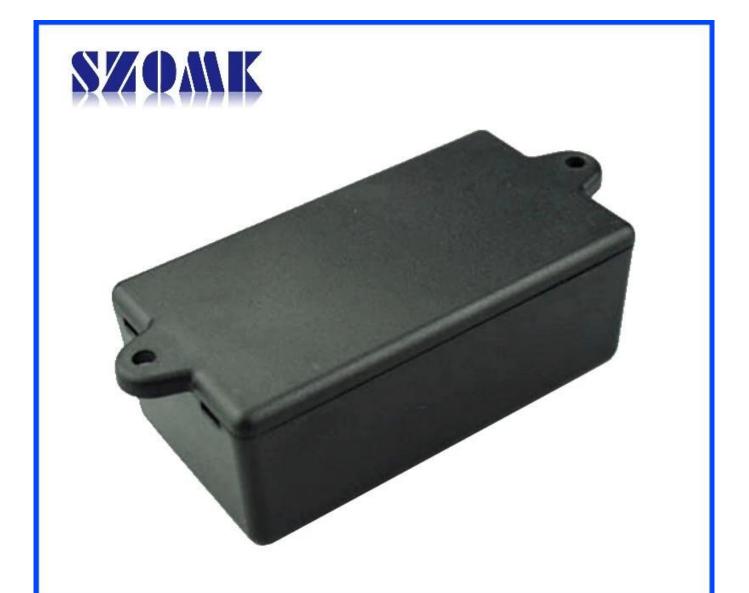

#### **Features:**

1, the product has a separate boxes and cartons.

2, and the shell wall screw nail wall, the decorative sheet (grinding screw position).

- 3, with easy (client) to match the screw
- 4, all of pouch packaging.
- 5, the product is a plastic material

6, respectively, according to their needs and processing of openings.

# Main purpose:

Differences in wall-mounted meter box and geographical, different names are used for different industrial main junction box, meter boxes, electronic products, such as Shell, is mainly used for indoor and outdoor electrical, communications, fire fighting facilities, iron, electronics, electricity, railways, construction sites, cocks, airports, hotels, large factories, the scope of environmental pollution.

## **Details Picture**











### Contact Information 🔊





2406659781



86-755-83222882 86-18598241813



628Room,505 Building ,Shangbu industry, Hangtian road ,Futian district ,Shenzhen, China,518031



emily@szomk.com.cn



szomk1010