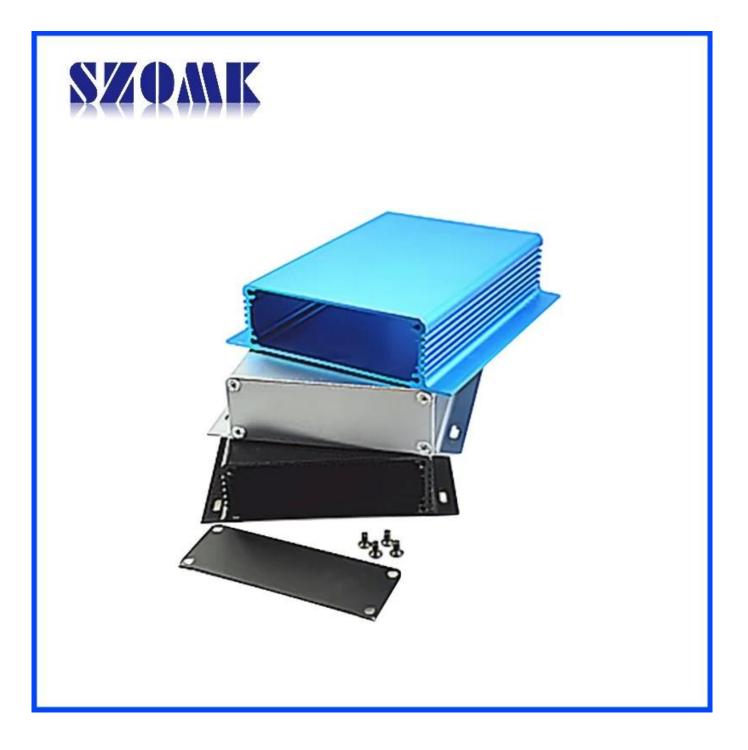

# Introduction of Aluminum Enclosure with mounting bracket 28(H)x104(W)x95(L)mm

The Aluminum Enclosure with mounting bracket  $28(H)\times104(W)\times95(L)$ mm is used as an anode, placed in electrolyte, artificially formed the enclosure having a protective aluminum oxide film on the surface.

## Aluminum Enclosure with mounting bracket 28(H)x104(W)x95(L)mm

| Туре           | Aluminum Enclosure with mounting bracket 28(H)x104(W)x95(L)mm |
|----------------|---------------------------------------------------------------|
| Brand          | SZOMK                                                         |
| Material       | aluminum                                                      |
| Model No.      | AK-C-A4                                                       |
| Size           | 28(H)x104(W)x95(L)mm 1.10"x4.09"x3.74"                        |
| Color          | Silver-different colors can be customized                     |
| MOQ            | 30 pieces                                                     |
| Protect level  | IP54                                                          |
| Lead time      | 7-15 days after get payment                                   |
| Normal packing | Carton and plastic foam and tape packaging                    |

Aluminum Enclosure with mounting bracket 28(H)x104(W)x95(L)mm