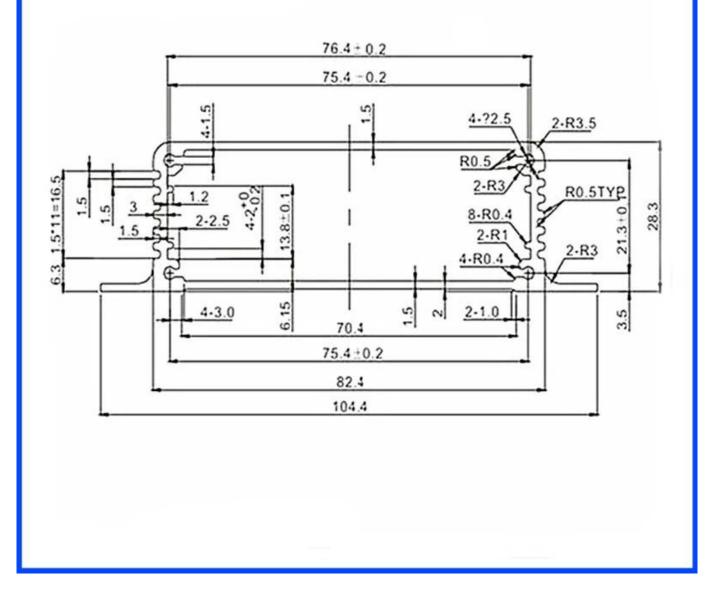

Specifications 1,Type:electric box cast aluminum 2,No:AK-C-A4 3,Size:28(H)x104(W)x95(L)mm 1.10"x4.09"x3.74" 4,MOQ:20pcs

## Aluminum Enclosure with mounting bracket 28(H)x104(W)x95(L)mm

| Туре           | Aluminum Enclosure with mounting bracket 28(H)x104(W)x95(L)mm |
|----------------|---------------------------------------------------------------|
| Brand          | SZOMK                                                         |
| Material       | aluminum                                                      |
| Model No.      | AK-C-A4                                                       |
| Size           | 28(H)x104(W)x95(L)mm 1.10"x4.09"x3.74"                        |
| Color          | Silver-different colors can be customized                     |
| MOQ            | 30 pieces                                                     |
| Protect level  | IP54                                                          |
| Lead time      | 7-15 days after get payment                                   |
| Normal packing | Carton and plastic foam and tape packaging                    |