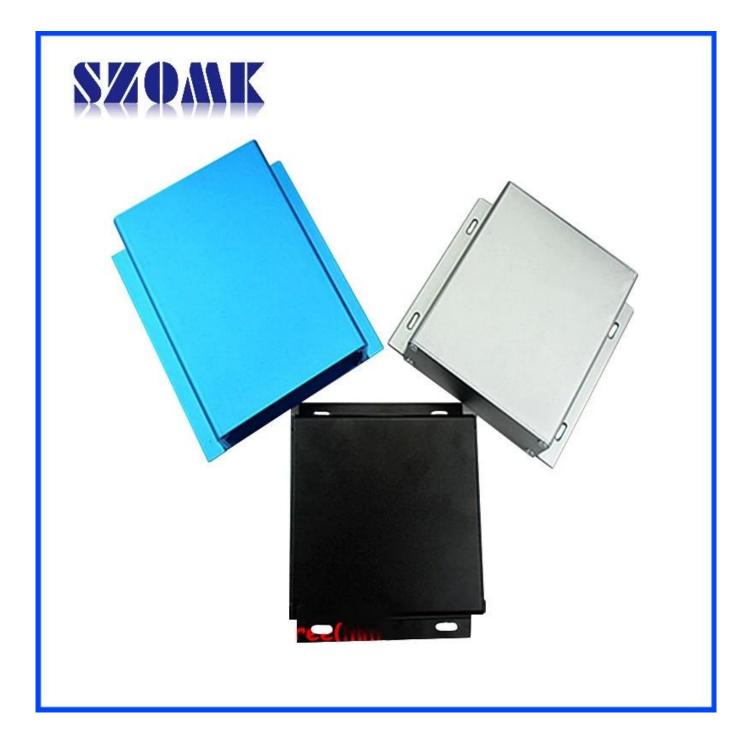

# Introduction of Aluminum Enclosure with mounting bracket 28(H)x104(W)x95(L)mm

The Aluminum Enclosure with mounting bracket  $28(H)\times104(W)\times95(L)$ mm is used as an anode, placed in electrolyte, artificially formed the enclosure having a protective aluminum oxide film on the surface.

Aluminum Enclosure with mounting bracket 28(H)x104(W)x95(L)mm