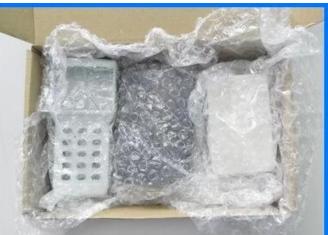

| AK-C-C25 | 68x145  | AK-C-C56  | 22x65.2   |
| 0                                     | AK-C-C26 | 56x96   | AK-C-C57  | 38x61     |
|                                       | AK-C-C27 | 90x90   | AK-C-C58  | 49x61     |
|                                       | AK-C-C28 | 50x110  | AK-C-C59  | 68x65     |
| 0                                     | AK-C-C29 | 30x88   | AK-C-C60  | 45x61     |
|                                       | AK-C-C30 | 29x90   | AK-C-C61  | 15.2x67.3 |
|                                       | AK-C-C31 | 48x91   | AK-C-C62  | 26x78     |
|                                       |          |         |           |           |
|                                       |          |         |           |           |





## Our packaging

Plastic foam packaging





Metal shell packaging

### Plastic box packaging







2504276569



86-755-83222882 86-13923871601



616Room,505 Building ,Shangbu industry, Hangtian road ,Futian district ,Shenzhen, China,518031



Angie@szomk.com.cn



szomk–001



86-13923871601