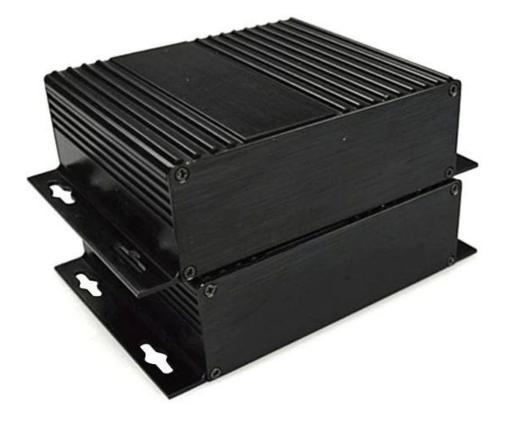

#### **Technical Specifications**

- 1. Model: aluminum coating Case
- 2. Model No. AK-C-A2
- 3, size: 41x147xfree (mm) 1.61 "x5.79" of XFree
- 4.MOQ: 20PCS

### Aluminum coating Case

| Туре                | Aluminum coating Case                  |
|---------------------|----------------------------------------|
| Cards               | SZOMK                                  |
| Material            | Aluminum                               |
| Model               | AK-C-A2                                |
| Size                | 41x147xfree (mm) 1.61 "x5.79" of XFree |
| Color               | Silver                                 |
| Since MOQ           | 30pcs                                  |
| Level of protection | IP54                                   |
| Delivery time       | GET 5-15 days after payment            |
| General packaging   | Carton                                 |

Aluminum nowder coatings under circumstances detailed picture