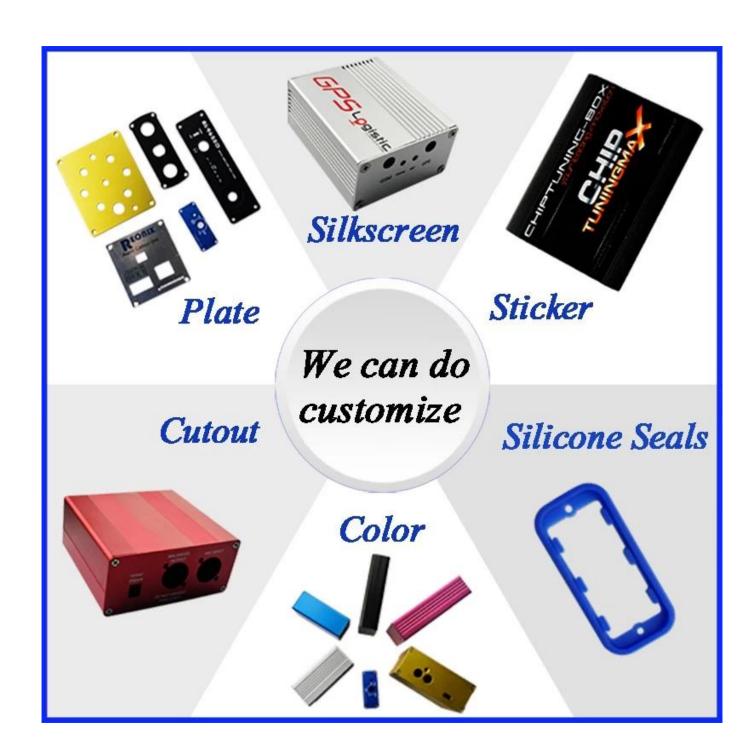

#### Aluminum paint case material characteristics:

- 1. wear resistance, weather resistance, corrosion resistance, strong resistance.
- 2. can be formed on the surface of a variety of colors, satisfy your requirements.
- 3. There is a strong hardness, can be very good to protect your electronic products.