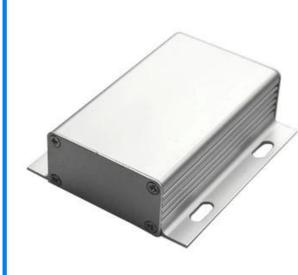

#### **Technical Specifications**

- 1. Model: aluminum coating Case
- 2. Model No. AK-C-A2
- 3, size: 41x147xfree (mm) 1.61 "x5.79" of XFree
- 4.MOQ: 20PCS

### Aluminum coating Case

| Туре                | Aluminum coating Case                  |
|---------------------|----------------------------------------|
| Cards               | SZOMK                                  |
| Material            | Aluminum                               |
| Model               | AK-C-A2                                |
| Size                | 41x147xfree (mm) 1.61 "x5.79" of XFree |
| Color               | Silver                                 |
| Since MOQ           | 30pcs                                  |
| Level of protection | IP54                                   |
| Delivery time       | GET 5-15 days after payment            |
| General packaging   | Carton                                 |