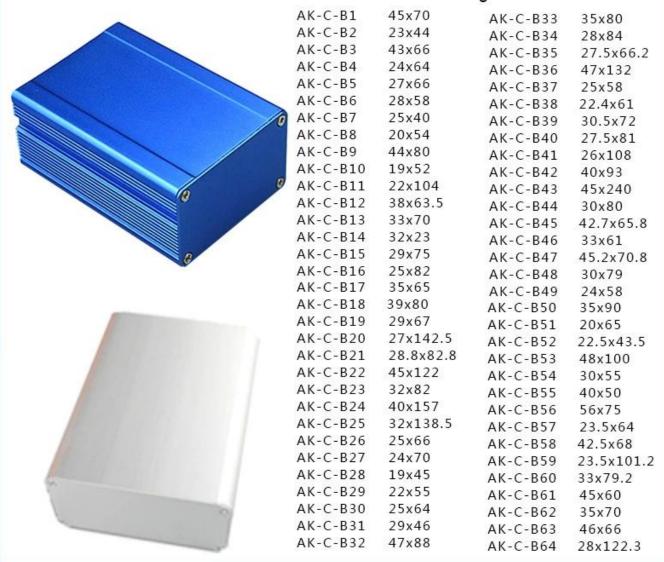

## Size List:HxWxfree(mm)

#### Length can be random

| AK-C-A1  | 36x147   | AK-C-A17 | 40.5x97  |
|----------|----------|----------|----------|
| AK-C-A2  | 41x147   | AK-C-A18 | 80x234   |
| AK-C-A3  | 29x129   | AK-C-A19 | 40x80.5  |
| AK-C-A4  | 28x104   | AK-C-A20 | 33x105   |
| AK-C-A5  | 32x155   | AK-C-A21 | 39x96    |
| AK-C-A6  | 71x190   | AK-C-A22 | 24x76    |
| AK-C-A7  | 46x190   | AK-C-A23 | 58x180   |
| AK-C-A8  | 38x88    | AK-C-A24 | 29x164   |
| AK-C-A9  | 48x204   | AK-C-A25 | 61x147   |
| AK-C-A10 | 38x150   | AK-C-A26 | 35x120   |
| AK-C-A11 | 55x150   | AK-C-A27 | 36x85    |
| AK-C-A12 | 45x138   | AK-C-A28 | 28x165   |
| AK-C-A13 | 55x147   | AK-C-A29 | 52x165   |
| AK-C-A14 | 30x67    | AK-C-A30 | 33.5x103 |
| AK-C-A15 | 73.5x250 | AK-C-A31 | 39x144   |
| AK-C-A16 | 24x80    | AK-C-A32 | 26x66    |
|          |          |          |          |