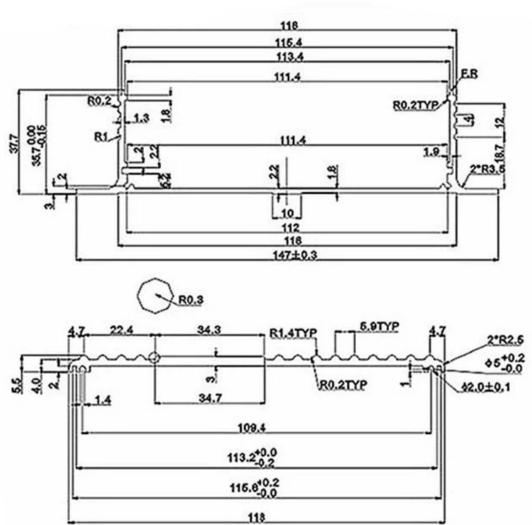

#### **Technical Specifications**

- 1. Model: aluminum coating Case
- 2. Model No. AK-C-A2
- 3, size: 41x147xfree (mm) 1.61 "x5.79" of XFree
- 4.MOQ: 20PCS

### Aluminum coating Case

| Туре                | Aluminum coating Case                  |
|---------------------|----------------------------------------|
| Cards               | SZOMK                                  |
| Material            | Aluminum                               |
| Model               | AK-C-A2                                |
| Size                | 41x147xfree (mm) 1.61 "x5.79" of XFree |
| Color               | Silver                                 |
| Since MOQ           | 30pcs                                  |
| Level of protection | IP54                                   |
| Delivery time       | GET 5-15 days after payment            |
| General packaging   | Carton                                 |