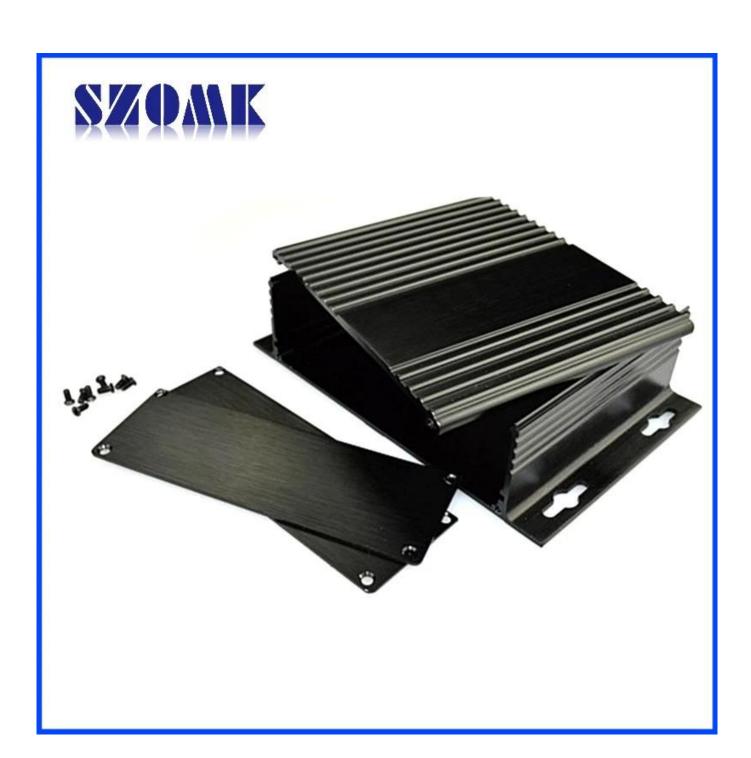

#### **Technical Specifications**

- 1. Model: aluminum coating Case
- 2. Model No. AK-C-A2
- 3, size: 41x147xfree (mm) 1.61 "x5.79" of XFree
- 4.MOQ: 20PCS

### Aluminum coating Case

| Туре                | Aluminum coating Case                  |
|---------------------|----------------------------------------|
| Cards               | SZOMK                                  |
| Material            | Aluminum                               |
| Model               | AK-C-A2                                |
| Size                | 41x147xfree (mm) 1.61 "x5.79" of XFree |
| Color               | Silver                                 |
| Since MOQ           | 30pcs                                  |
| Level of protection | IP54                                   |
| Delivery time       | GET 5-15 days after payment            |
| General packaging   | Carton                                 |

Aluminum nowder coatings under circumstances detailed picture