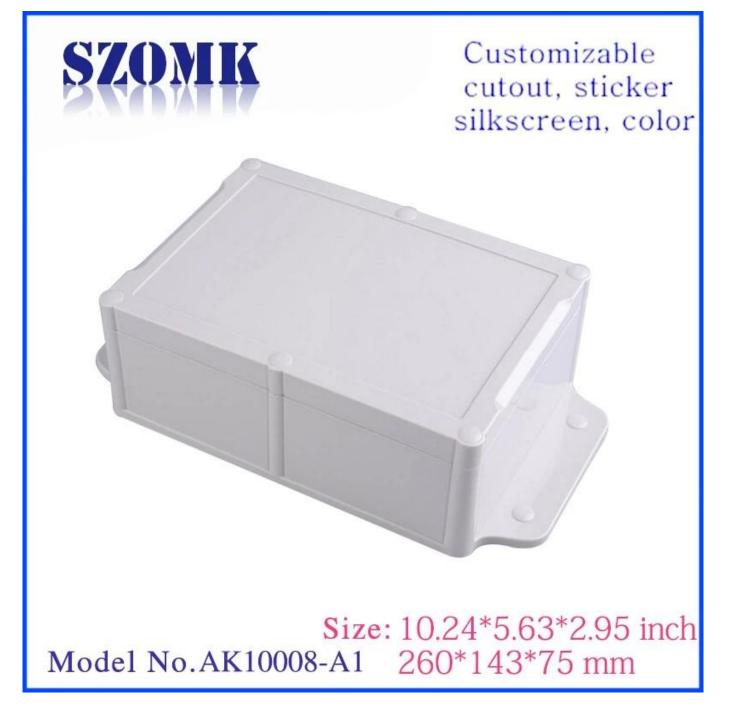

t and measurement equipment, industrial control, peripheral devices and interfaces, switch boxes.



### Advantages of IP68 ABS Plastic Waterproof Enclosure

- 1. Has a strong resistance to abrasion, weathering, corrosion.
- 2. Can be formed on the surface of a variety of colors, to maximize fit your requirements.
- 3. Have a strong hardness, can be well protected your electronics.

#### What we can do for you

1Drilling,Punching ,etc.Welcome to provide drawings custom.

- 2 Powder Coating ,Brush, Polish,Silkscreen,Laser Carve, Sticker,Engraving,Acrylic Sheet.
- 3 Short lead time, normally 3-5 days after payment( according to quantity)
- 4 Prompt response for your inquiry

## **Detailed pictures of IP68 ABS Plastic Waterproof Enclosure**



# Enclosure Manufacturer www.chinaenclosure.com



**Other customization** 



Packing and shipping methods



# Our packaging

Plastic foam packaging





Metal shell packaging

Plastic box packaging



# Peickeiging & Shipping



### **Contact us**





jamila@szomk.com.cn



szomk–004



86-755-83222882 86-18684887280



2804842423



86-18684887280



616Room,505 Building ,Shangbu industry, Hangtian road ,Futian district ,Shenzhen, China,518031