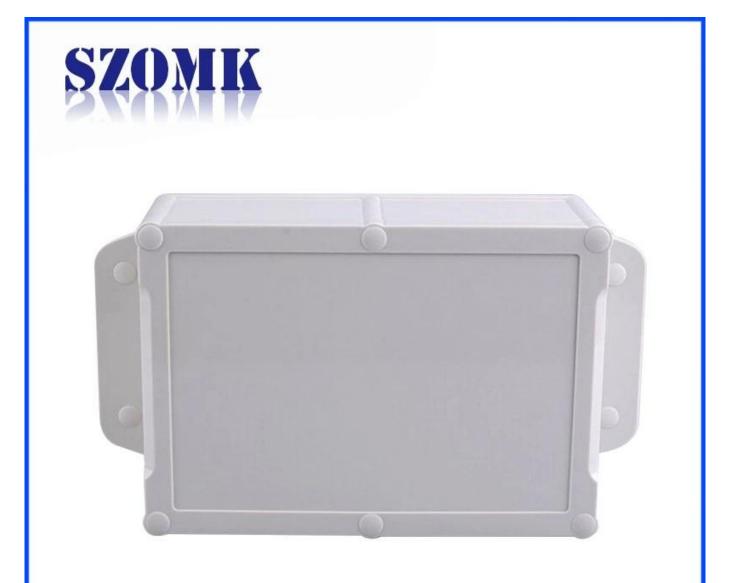

ects, amplifiers, Medical and wellness devices, test and measurement equipment, industrial control, peripheral devices and interfaces, switch boxes.



### Advantages of IP68 ABS Plastic Waterproof Enclosure

- 1. Has a strong resistance to abrasion, weathering, corrosion.
- 2. Can be formed on the surface of a variety of colors, to maximize fit your requirements.
- 3. Have a strong hardness, can be well protected your electronics.

#### What we can do for you

1Drilling,Punching ,etc.Welcome to provide drawings custom.

- 2 Powder Coating ,Brush, Polish,Silkscreen,Laser Carve, Sticker,Engraving,Acrylic Sheet.
- 3 Short lead time, normally 3-5 days after payment( according to quantity)
- 4 Prompt response for your inquiry

## **Detailed pictures of IP68 ABS Plastic Waterproof Enclosure**



# Enclosure Manufacturer www.chinaenclosure.com



**Other customization** 



Packing and shipping methods



# Our packaging

Plastic foam packaging





Metal shell packaging

Plastic box packaging



# Peickeiging & Shipping



### **Contact us**





jamila@szomk.com.cn



szomk–004



86-755-83222882 86-18684887280



2804842423



86-18684887280



616Room,505 Building ,Shangbu industry, Hangtian road ,Futian district ,Shenzhen, China,518031