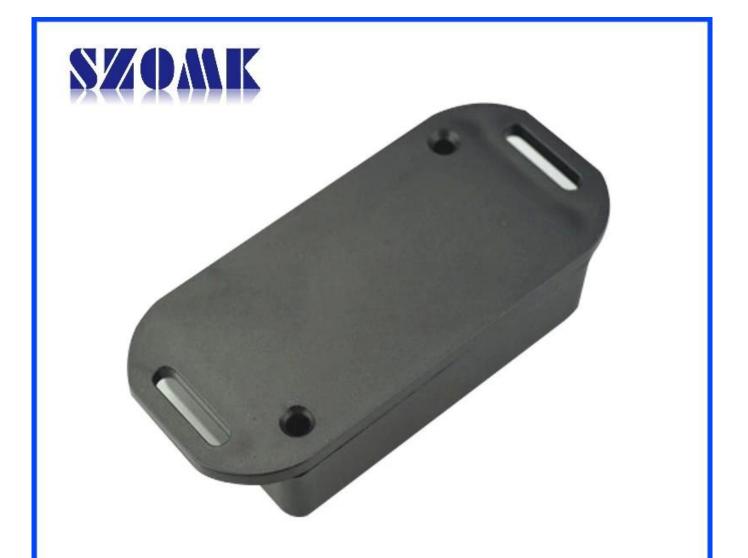

#### **Features:**

1, the product has a separate boxes and cartons.

2, and the shell wall screw nail wall, the decorative sheet (grinding screw position).

- 3, with easy (client) to match the screw
- 4, all of pouch packaging.
- 5, the product is a plastic material
- 6, respectively, according to their needs and processing of openings.

# Main purpose:

Differences in wall-mounted meter box and geographical, different names are used for different industrial main junction box, meter boxes, electronic products, such as Shell, is mainly used for indoor and outdoor electrical, communications, fire fighting facilities, iron, electronics, electricity, railways, construction sites, cocks, airports, hotels, large factories, the scope of environmental pollution.

## Details Picture









### Contact Information 🔊