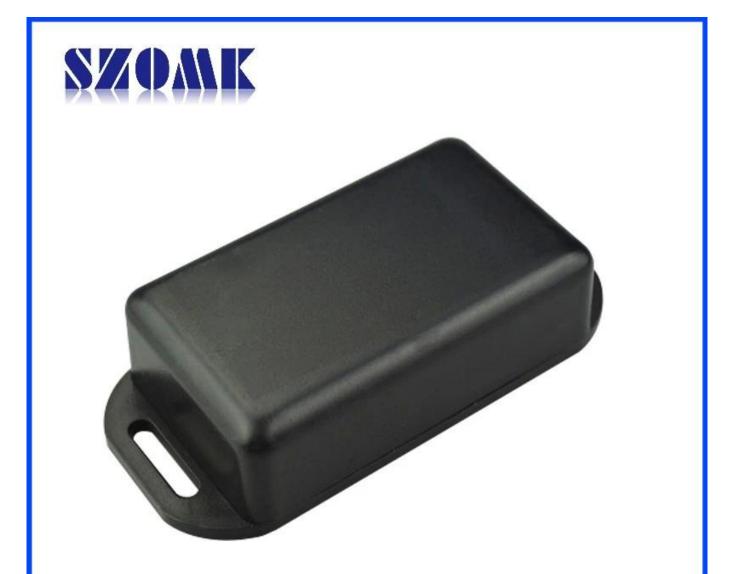

#### **Features:**

1, the product has a separate boxes and cartons.

2, and the shell wall screw nail wall, the decorative sheet (grinding screw position).

- 3, with easy (client) to match the screw
- 4, all of pouch packaging.
- 5, the product is a plastic material
- 6, respectively, according to their needs and processing of openings.

# Main purpose:

Differences in wall-mounted meter box and geographical, different names are used for different industrial main junction box, meter boxes, electronic products, such as Shell, is mainly used for indoor and outdoor electrical, communications, fire fighting facilities, iron, electronics, electricity, railways, construction sites, cocks, airports, hotels, large factories, the scope of environmental pollution.

## Details Picture









### Contact Information 🔊