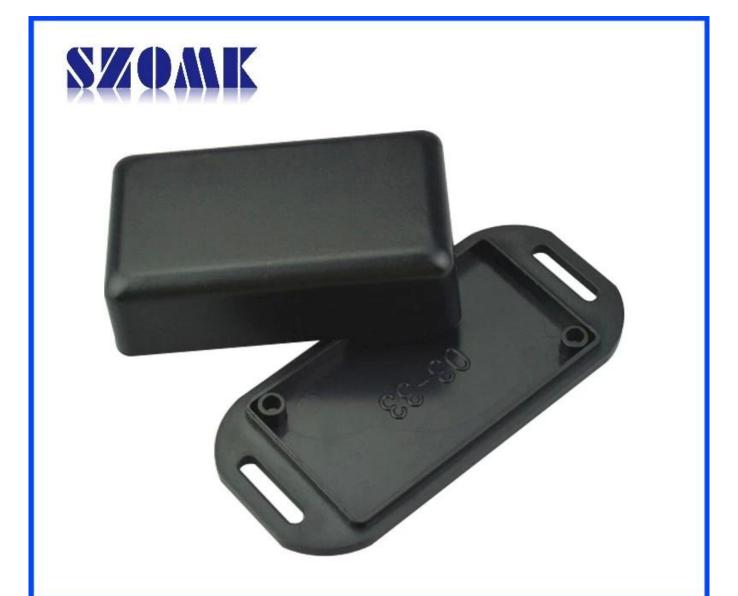

#### **Features:**

1, the product has a separate boxes and cartons.

2, and the shell wall screw nail wall, the decorative sheet (grinding screw position).

- 3, with easy (client) to match the screw
- 4, all of pouch packaging.
- 5, the product is a plastic material
- 6, respectively, according to their needs and processing of openings.

# Main purpose:

Differences in wall-mounted meter box and geographical, different names are used for different industrial main junction box, meter boxes, electronic products, such as Shell, is mainly used for indoor and outdoor electrical, communications, fire fighting facilities, iron, electronics, electricity, railways, construction sites, cocks, airports, hotels, large factories, the scope of environmental pollution.

## Details Picture









### Contact Information 🔊