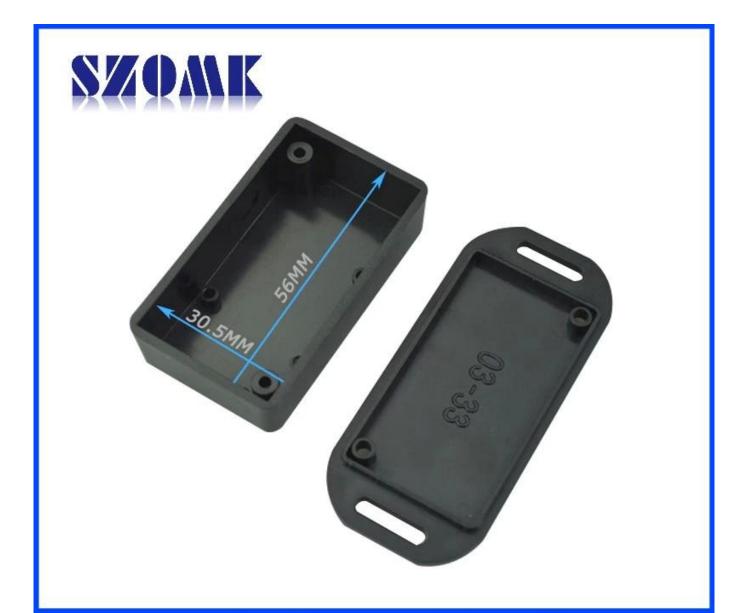

#### **Features:**

1, the product has a separate boxes and cartons.

2, and the shell wall screw nail wall, the decorative sheet (grinding screw position).

- 3, with easy (client) to match the screw
- 4, all of pouch packaging.
- 5, the product is a plastic material
- 6, respectively, according to their needs and processing of openings.

# Main purpose:

Differences in wall-mounted meter box and geographical, different names are used for different industrial main junction box, meter boxes, electronic products, such as Shell, is mainly used for indoor and outdoor electrical, communications, fire fighting facilities, iron, electronics, electricity, railways, construction sites, cocks, airports, hotels, large factories, the scope of environmental pollution.

## Details Picture









### Contact Information 🔊