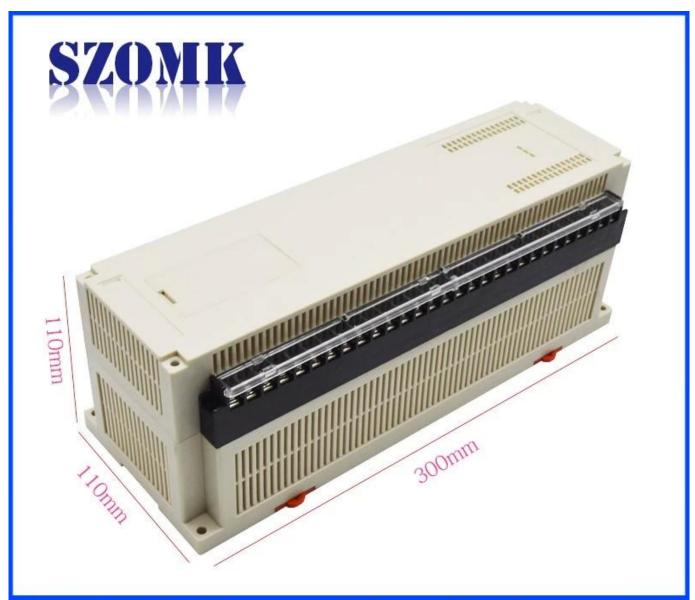

#### **Detailed pictures of Din Rail Enclosure ABS Plastic PLC Control Box**

# Enclosure Manufacturer www.chinaenclosure.com

Customizable cutout, sticker silkscreen, color

Weight: 611g Size: 11.81\*4.33\*4.33 inch Model No.AK-P-23a 300\*110\*110 mm