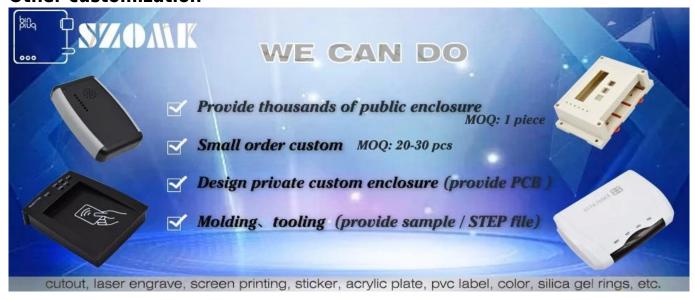

#### Other customization

**Packing and shipping methods** 

#### What we can do for you

- 1Drilling, Punching , etc. Welcome to provide drawings custom.
- 2 Powder Coating ,Brush, Polish,Silkscreen,Laser Carve, Sticker,Engraving,Acrylic Sheet.
- 3 Short lead time, normally 3-5 days after payment( according to quantity)
- 4 Prompt response for your inquiry