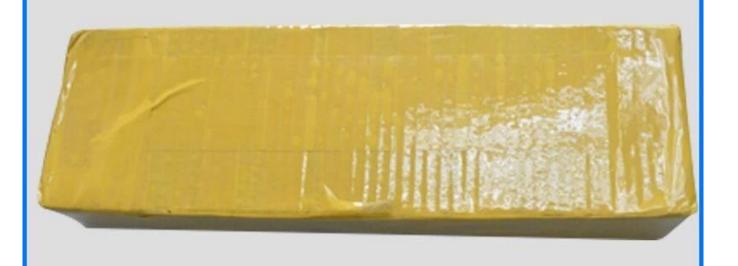

#### **Detailed pictures of Din Rail Enclosure ABS Plastic PLC Control Box**

# Enclosure Manufacturer www.chinaenclosure.com

Customizable cutout, sticker silkscreen, color

Weight: 611g Size: 11.81\*4.33\*4.33 inch Model No.AK-P-23a 300\*110\*110 mm