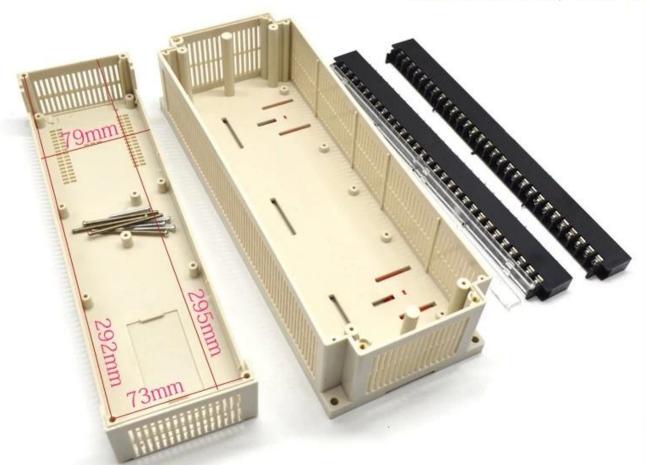

#### **Detailed pictures of Din Rail Enclosure ABS Plastic PLC Control Box**

# Enclosure Manufacturer www.chinaenclosure.com

Customizable cutout, sticker silkscreen, color

Weight: 611g Size: 11.81\*4.33\*4.33 inch Model No.AK-P-23a 300\*110\*110 mm