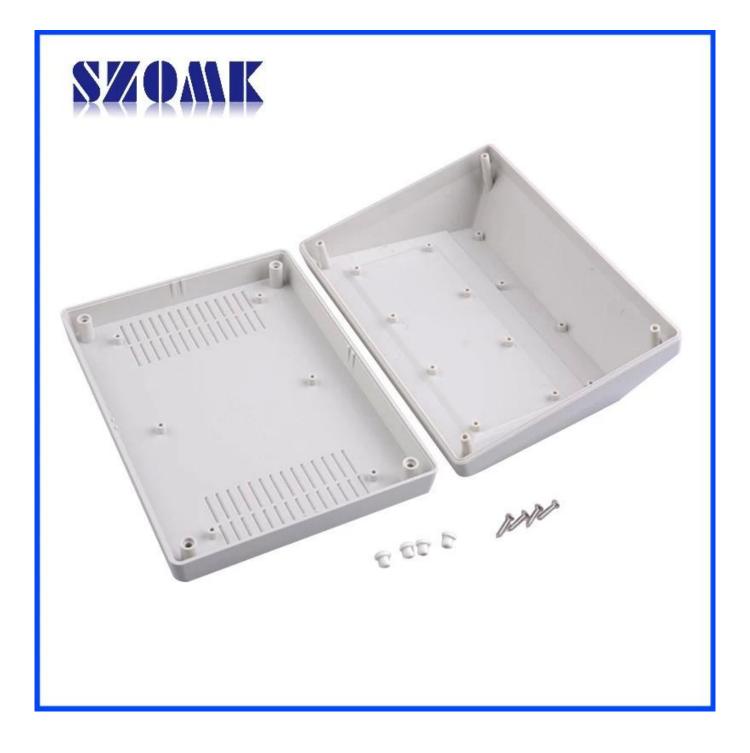

## **Product characteristics**

 products with packaging box, independent packing.
matching with screw convenient (client).
with slip-resistant floor mat.
shell have the relative independent panel, to facilitate the rélevant client the processing openings.