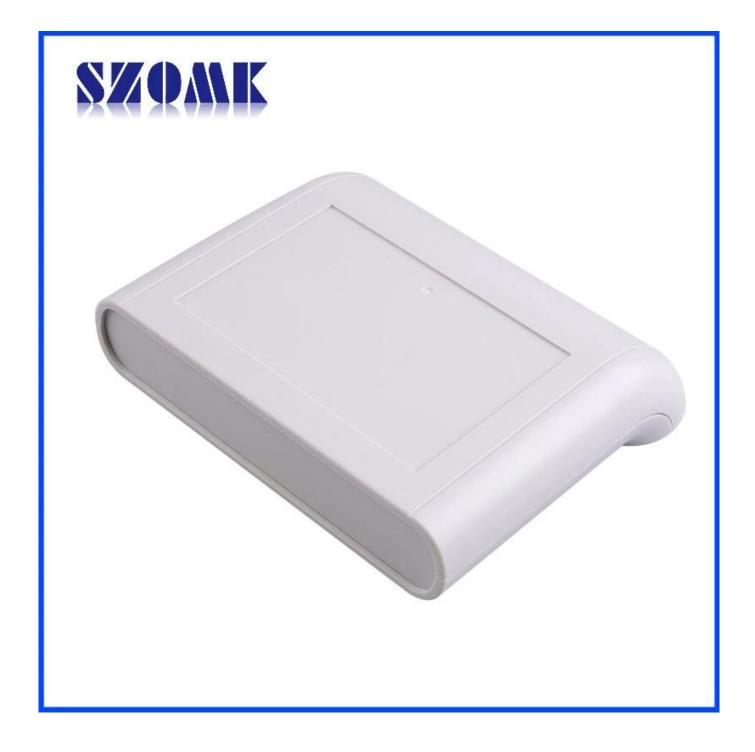

## **Product characteristics**

 products with packaging box, independent packing.
matching with screw convenient (client).
with slip-resistant floor mat.
shell have the relative independent panel, to facilitate the rélevant client the processing openings.

## Main usage

Desktop instrument box because and focalization geographic disparities to the scope of different names different also used for industrial main junction box, instrument box, electronic housings, etc mainly for indoor and outdoor electric, communication, fire fighting facilities, steel puddling, electronic, power, railway, construction site, stopcocks, airport, guesthouses, large factory, environmental pollution.