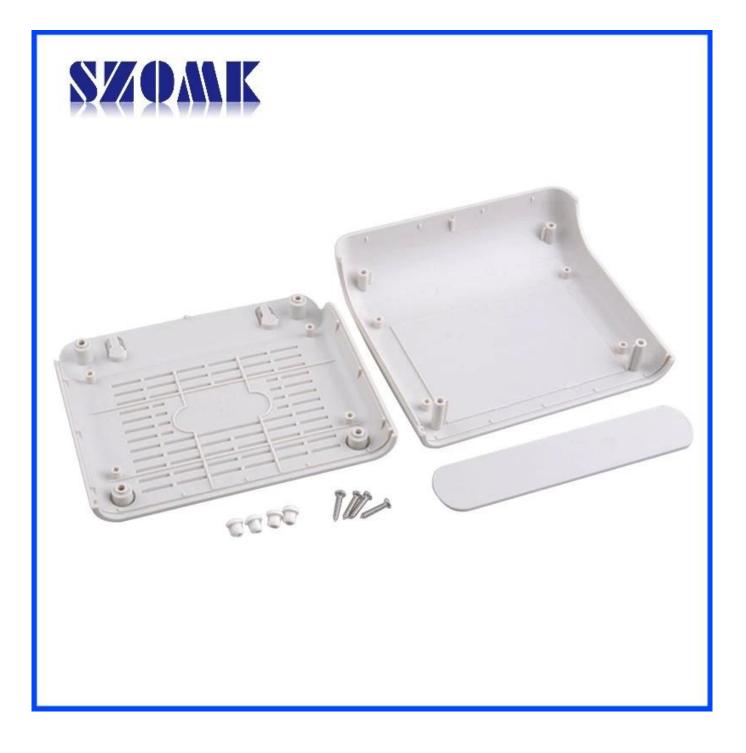

## **Product characteristics**

 products with packaging box, independent packing.
matching with screw convenient (client).
with slip-resistant floor mat.
shell have the relative independent panel, to facilitate the rélevant client the processing openings.

5, all small packaging bag packing. 6, products material is plastic raw material