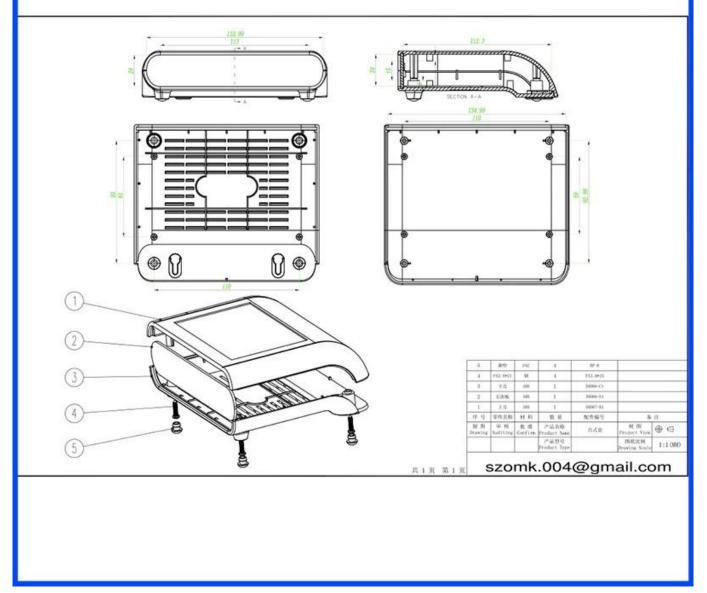

instrument box because and focalization geographic disparities to the scope of different names different also used for industrial main junction box, instrument box, electronic housings, etc mainly for indoor and outdoor electric, communication, fire fighting facilities, steel puddling, electronic, power, railway, construction site, stopcocks, airport, guesthouses, large factory, environmental pollution.

## **Services and machining:**

1. Developing molds and its machining

2. Modification of the product and its machining

3. The material and color of the products can be modified as required.

4.Additional costs are added for modification and machining depending on the mould.

5. Professional machines for punching the Enclosure



## Enclosure Manufacturer www.chinaenclosure.com