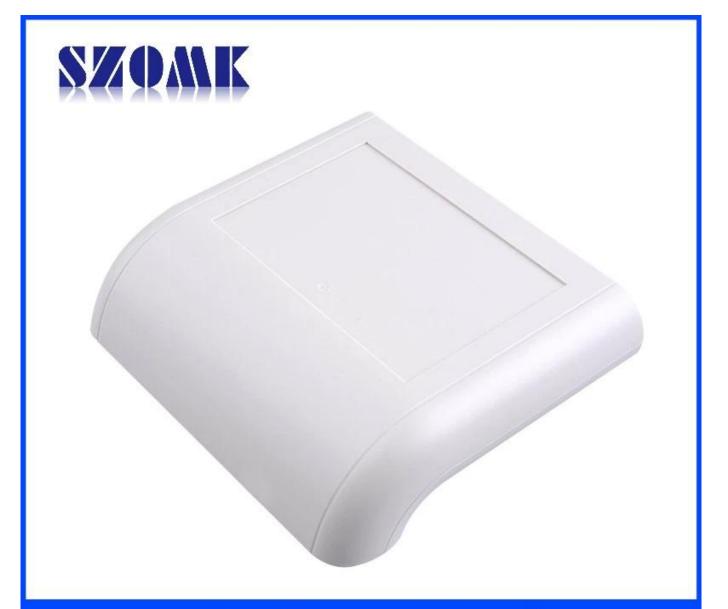

## **Product characteristics**

 products with packaging box, independent packing.
matching with screw convenient (client).
with slip-resistant floor mat.
shell have the relative independent panel, to facilitate the rélevant client the processing openings.

## Main usage

Desktop instrument box because and focalization geographic disparities to the scope of different names different also used for industrial main junction box, instrument box, electronic housings, etc mainly for indoor and outdoor electric, communication, fire fighting facilities, steel puddling, electronic, power, railway, construction site, stopcocks, airport, guesthouses, large factory, environmental pollution.