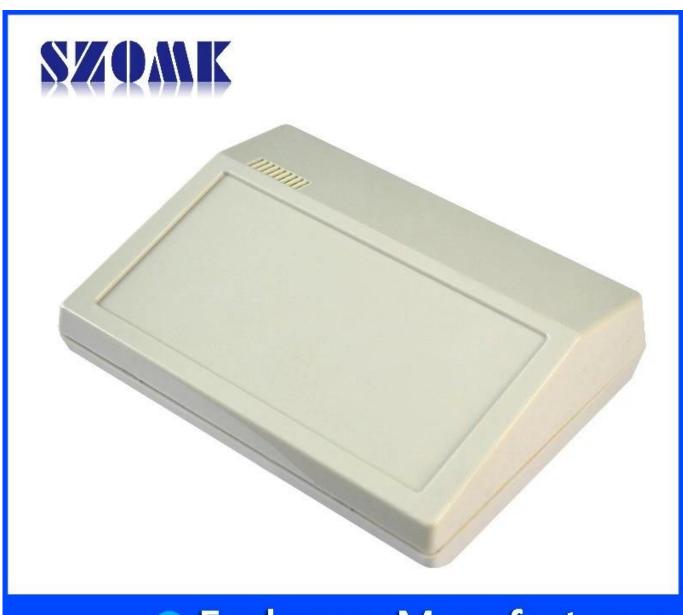

## Main usage

Desktop instrument box because and focalization geographic disparities to the scope of different names different also used for industrial main junction box, instrument box, electronic housings, etc mainly for indoor and outdoor electric, communication, fire fighting facilities, steel puddling, electronic, power, railway, construction site, stopcocks, airport, guesthouses, large factory, environmental pollution.