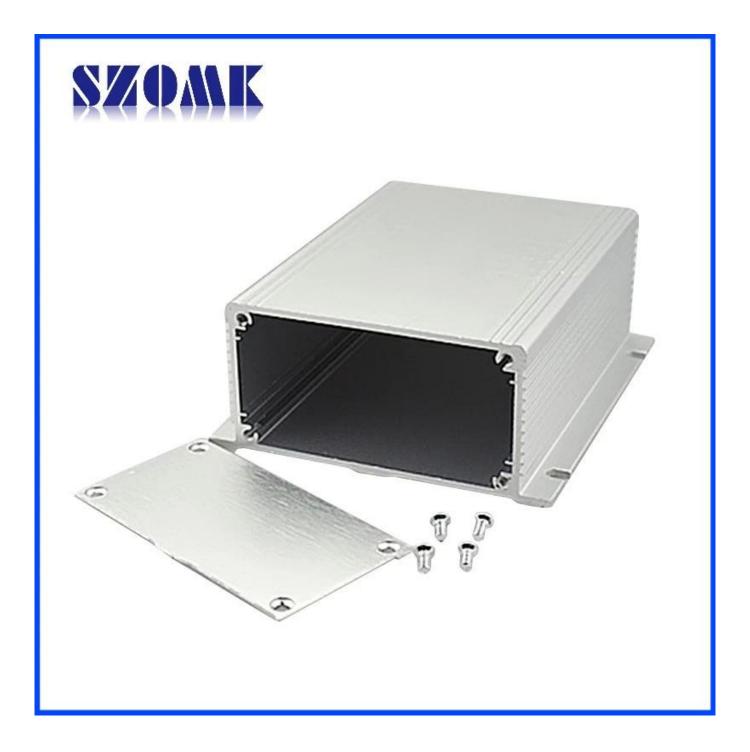

#### Detail picture of Aluminum control enclosure for electronic nstrument

### Aluminum control enclosure for electronic instrument

1. Has a strong resistance to abrasion, weathering, corrosion.

2. Can be formed on the surface of a variety of colors, to maximize fit your requirements.

3. Have a strong hardness, can be well protected your electronics.