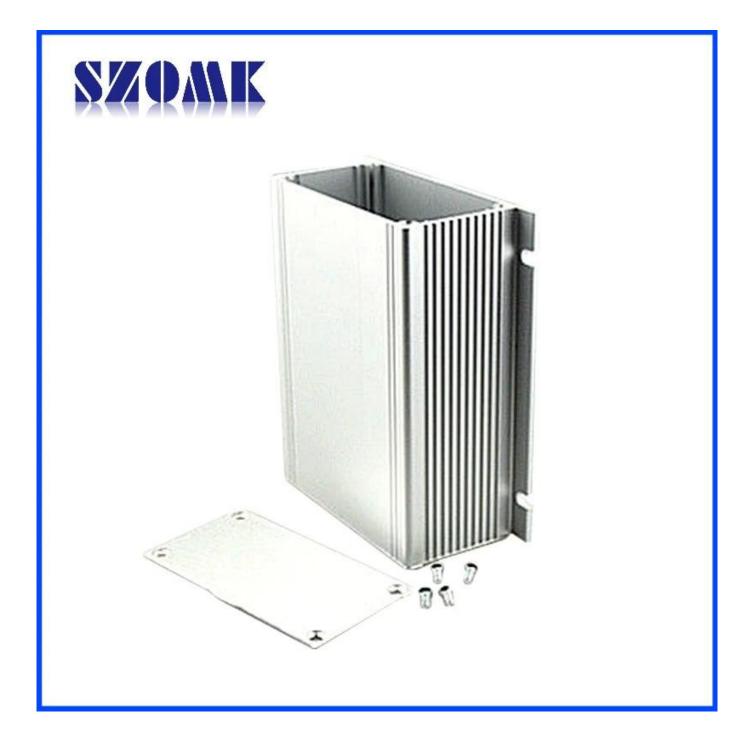

SZOMK                                                |
| Material       | aluminum                                             |
| Model No.      | AK-C-A8                                              |
| Size           | 38x88xfree(mm) 1.50"x3.46"xfree                      |
| Color          | silver-different color can be customized             |
| Customized MOQ | 30 pieces                                            |
| Protect level  | IP54                                                 |
| Lead time      | 5-15 days after get payment                          |
| Normal packing | Carton and plastic foam and tape packaging           |
|                |                                                      |

#### Detail picture of Aluminum control enclosure for electronic nstrument







# Wall-mounting series

## Size List:HxWxfree(mm)

### Length can be random

| AK-C-A1  | 36x147                                                                                                                                                       | AK-C-A17                                                                                                                                                                                                                                                                                            | 40.5x97