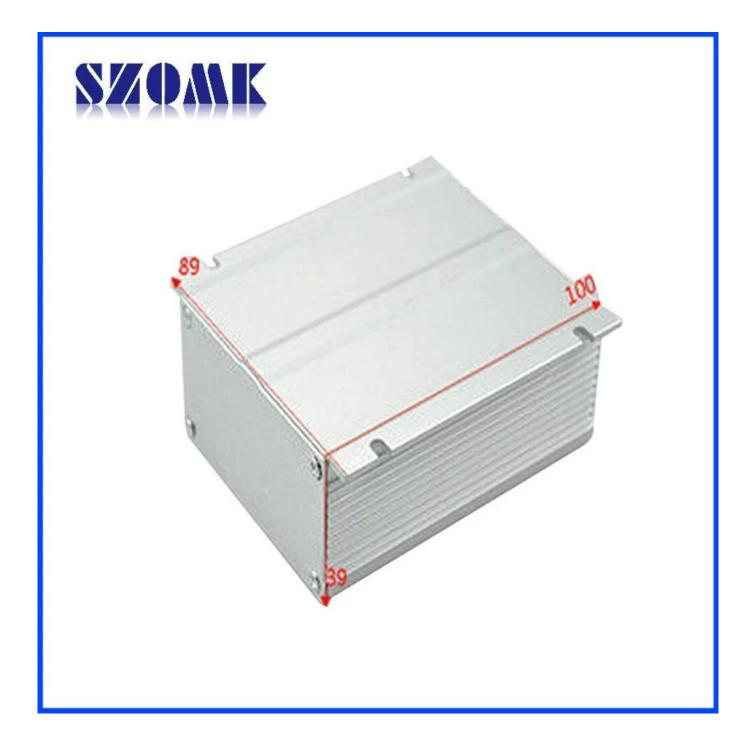

Specifications 1.Type:SZOMK Diy Extruded Aluminum Electronic Enclosures 2.Model No. AK-C-A8 3. Size: 38 x 88 x free(mm) 1.50" x 3.46" x free

### Aluminum control enclosure for electronic instrument

| Туре           | Aluminum control enclosure for electronic instrument |
|----------------|------------------------------------------------------|
| Brand          | SZOMK                                                |
| Material       | aluminum                                             |
| Model No.      | AK-C-A8                                              |
| Size           | 38x88xfree(mm) 1.50"x3.46"xfree                      |
| Color          | silver-different color can be customized             |
| Customized MOQ | 30 pieces                                            |
| Protect level  | IP54                                                 |
| Lead time      | 5-15 days after get payment                          |
| Normal packing | Carton and plastic foam and tape packaging           |
|                |                                                      |