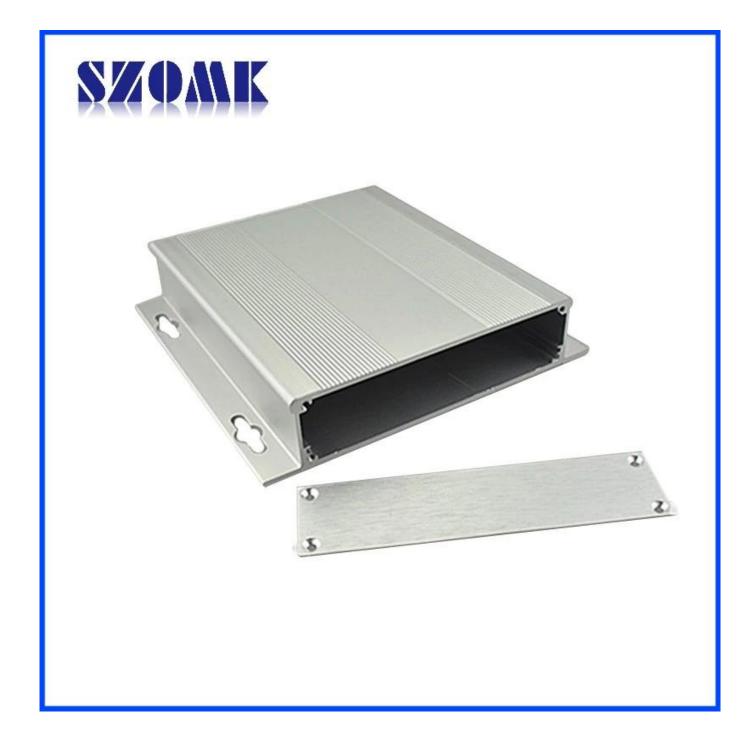

## Introduction of aluminium enclosures for electronics 28\*132\*random

The aluminium enclosures for electronics 28\*132\*random is used as an anode, placed in electrolyte, artificially formed the enclosure having a protective aluminum oxide film on the surface.

## Aluminium enclosures for electronics 28\*132\*random features

- 1. Has a strong resistance to abrasion, weathering, corrosion.
- 2. Can be formed on the surface of a variety of colors, to maximize fit your requirements.
- 3. Have a strong hardness, can be well protected your electronics.

## Aluminium enclosures for electronics 28\*132\*random

| Туре           | aluminium enclosures for electronics 28*132*random |
|----------------|----------------------------------------------------|
| Brand          | SZOMK                                              |
| Material       | aluminum                                           |
| Model No.      | AK-C-A28                                           |
| Size           | 28(H)x132(W)xfree(mm) 1.10"x5.20"xfree             |
| Color          | silver-different color can be customized           |
| Customized MOQ | 20 pieces                                          |
| Protect level  | IP54                                               |
| Lead time      | 7-15 days after get payment                        |
| Normal packing | Carton and plastic foam and tape packaging         |