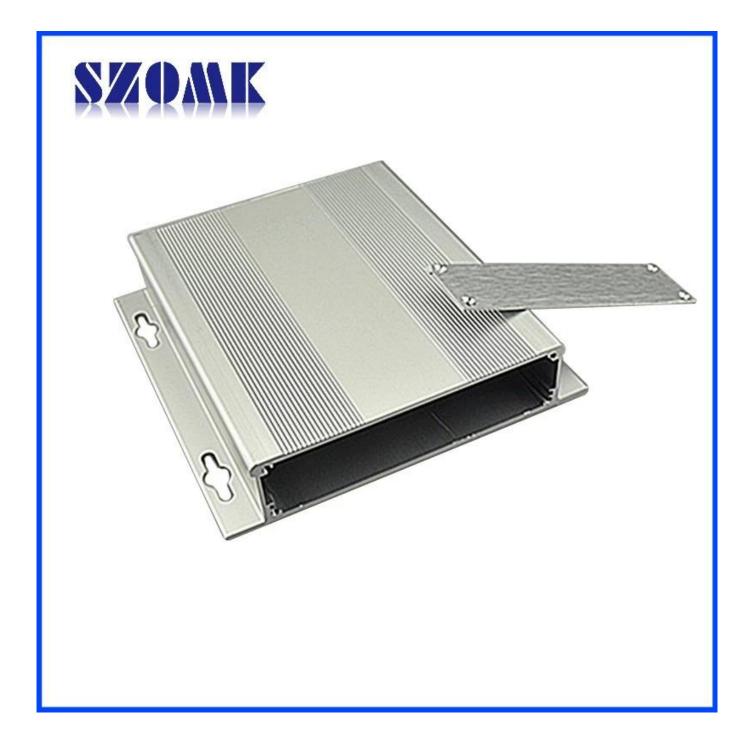

## Aluminium enclosures for electronics 28\*132\*random

| Туре           | aluminium enclosures for electronics 28*132*random |
|----------------|----------------------------------------------------|
| Brand          | SZOMK                                              |
| Material       | aluminum                                           |
| Model No.      | AK-C-A28                                           |
| Size           | 28(H)x132(W)xfree(mm) 1.10"x5.20"xfree             |
| Color          | silver-different color can be customized           |
| Customized MOQ | 20 pieces                                          |
| Protect level  | IP54                                               |
| Lead time      | 7-15 days after get payment                        |
| Normal packing | Carton and plastic foam and tape packaging         |

## Detail picture of aluminium enclosures for electronics 28\*132\*random

| Wall-mounting series                           |                                                                                                                                                                                                                                                                                      |                                                                                                                                                                                                |                                                                                                                                                                                                                                  |                                                                                                                                                                                               |  |  |
|------------------------------------------------|--------------------------------------------------------------------------------------------------------------------------------------------------------------------------------------------------------------------------------------------------------------------------------------|------------------------------------------------------------------------------------------------------------------------------------------------------------------------------------------------|----------------------------------------------------------------------------------------------------------------------------------------------------------------------------------------------------------------------------------|-----------------------------------------------------------------------------------------------------------------------------------------------------------------------------------------------|--|--|
| Size List:HxWxfree(mm)<br>Length can be random |                                                                                                                                                                                                                                                                                      |                                                                                                                                                                                                |                                                                                                                                                                                                                                  |                                                                                                                                                                                               |  |  |
|                                                | AK-C-A1<br>AK-C-A2<br>AK-C-A3<br>AK-C-A4<br>AK-C-A5<br>AK-C-A6<br>AK-C-A7<br>AK-C-A7<br>AK-C-A10<br>AK-C-A10<br>AK-C-A12<br>AK-C-A12<br>AK-C-A13<br>AK-C-A14<br>AK-C-A15<br>AK-C-A16                                                                                                 | 36x147<br>41x147<br>29x129<br>28x104<br>32x155<br>71x190<br>46x190<br>38x88<br>48x204<br>38x150<br>55x147<br>30x67<br>73.5x250<br>24x80                                                        | AK-C-A17<br>AK-C-A18<br>AK-C-A19<br>AK-C-A20<br>AK-C-A21<br>AK-C-A24<br>AK-C-A23<br>AK-C-A24<br>AK-C-A25<br>AK-C-A26<br>AK-C-A27<br>AK-C-A27<br>AK-C-A29<br>AK-C-A29<br>AK-C-A31<br>AK-C-A31                                     | 40.5x97<br>80x234<br>40x80.5<br>33x105<br>39x96<br>24x76<br>58x180<br>29x164<br>61x147<br>35x120<br>36x85<br>28x165<br>52x165<br>33.5x103<br>39x144<br>26x66                                  |  |  |
| Nomal series                                   |                                                                                                                                                                                                                                                                                      |                                                                                                                                                                                                |                                                                                                                                                                                                                                  |                                                                                                                                                                                               |  |  |
| Size Lis                                       | t:HxW>                                                                                                                                                                                                                                                                               |                                                                                                                                                                                                | m)<br>ngth can b                                                                                                                                                                                                                 | e random                                                                                                                                                                                      |  |  |
|                                                | AK-C-81<br>AK-C-82<br>AK-C-83<br>AK-C-84<br>AK-C-85<br>AK-C-86<br>AK-C-86<br>AK-C-80<br>AK-C-810<br>AK-C-811<br>AK-C-813<br>AK-C-813<br>AK-C-813<br>AK-C-814<br>AK-C-815<br>AK-C-818<br>AK-C-817<br>AK-C-818<br>AK-C-818<br>AK-C-818<br>AK-C-818<br>AK-C-818<br>AK-C-818<br>AK-C-818 | 45x70<br>23x44<br>43x66<br>24x64<br>27x66<br>28x58<br>25x40<br>20x54<br>44x80<br>19x52<br>22x104<br>38x63.5<br>33x70<br>32x23<br>29x75<br>25x82<br>35x65<br>39x80<br>29x67                     | AK-C-B33<br>AK-C-B34<br>AK-C-B35<br>AK-C-B36<br>AK-C-B37<br>AK-C-B38<br>AK-C-B38<br>AK-C-B40<br>AK-C-B40<br>AK-C-B44<br>AK-C-B44<br>AK-C-B45<br>AK-C-B46<br>AK-C-B48<br>AK-C-B48<br>AK-C-B48<br>AK-C-B48<br>AK-C-B49<br>AK-C-B51 | 35x80<br>28x84<br>27.5x66.2<br>47x132<br>25x58<br>22.4x61<br>30.5x72<br>27.5x81<br>26x108<br>40x93<br>45x240<br>30x80<br>42.7x65.8<br>33x61<br>45.2x70.8<br>30x79<br>24x58<br>35x90<br>20x65  |  |  |
|                                                | AK-C-B21<br>AK-C-822<br>AK-C-823<br>AK-C-824<br>AK-C-824<br>AK-C-826<br>AK-C-827<br>AK-C-828<br>AK-C-828<br>AK-C-828<br>AK-C-831<br>AK-C-832                                                                                                                                         | 27x142.5<br>28.8x82.8<br>45x122<br>32x82<br>40x157<br>32x138.5<br>25x66<br>24x70<br>19x45<br>22x55<br>25x64<br>29x46<br>47x88                                                                  | AK-C-B52<br>AK-C-B53<br>AK-C-B55<br>AK-C-B55<br>AK-C-B55<br>AK-C-B56<br>AK-C-B58<br>AK-C-B59<br>AK-C-B59<br>AK-C-B61<br>AK-C-B61<br>AK-C-B64                                                                                     | 22.5x43.5<br>48x100<br>30x55<br>40x50<br>56x75<br>23.5x64<br>42.5x68<br>23.5x101.2<br>33x79.2<br>45x60<br>35x70<br>46x66<br>28x122.3                                                          |  |  |
| Seperat<br>Size Lis                            |                                                                                                                                                                                                                                                                                      |                                                                                                                                                                                                |                                                                                                                                                                                                                                  |                                                                                                                                                                                               |  |  |
|                                                | AK-C-C1<br>AK-C-C2<br>AK-C-C3<br>AK-C-C4<br>AK-C-C5<br>AK-C-C7<br>AK-C-C7<br>AK-C-C7<br>AK-C-C10<br>AK-C-C11<br>AK-C-C12<br>AK-C-C13<br>AK-C-C13<br>AK-C-C15<br>AK-C-C15<br>AK-C-C16<br>AK-C-C16<br>AK-C-C16                                                                         | Le<br>40x97<br>25x98<br>20x82<br>26x26<br>20x26<br>20x50<br>38x52<br>46x76<br>63x120<br>33x152<br>63x120<br>33x11<br>25x106<br>38x88<br>30x105<br>25x106<br>38x88<br>30x105<br>25x10<br>45x122 | ngth can b<br>AK-C-G32<br>AK-C-G33<br>AK-C-G34<br>AK-C-G35<br>AK-C-G36<br>AK-C-G36<br>AK-C-G36<br>AK-C-G38<br>AK-C-G38<br>AK-C-G38<br>AK-C-G43<br>AK-C-G43<br>AK-C-G43<br>AK-C-G48<br>AK-C-G48<br>AK-C-G48<br>AK-C-G48           | 26.5x76<br>38x91<br>74x90<br>83x120<br>33x96<br>103x120<br>70x120<br>50x91<br>44x90<br>57x76<br>35x120<br>57x76<br>35x120<br>57x76<br>44x100<br>664x136<br>44x100<br>60x82<br>25x25<br>88x167 |  |  |
|                                                | AK-C-C20<br>AK-C-C21<br>AK-C-C22<br>AK-C-C23<br>AK-C-C24<br>AK-C-C25<br>AK-C-C26<br>AK-C-C26<br>AK-C-C28<br>AK-C-C29<br>AK-C-C30<br>AK-C-C31                                                                                                                                         | 45x152<br>47x107<br>51x125<br>54x145<br>54x145<br>68x145<br>56x96<br>90x90<br>50x110<br>30x88<br>29x90<br>48x91                                                                                | AK-C-C50<br>AK-C-C51<br>AK-C-C53<br>AK-C-C53<br>AK-C-C54<br>AK-C-C55<br>AK-C-C57<br>AK-C-C57<br>AK-C-C59<br>AK-C-C59<br>AK-C-C59<br>AK-C-C61<br>AK-C-C61                                                                         | 50×178<br>61×115<br>101×155<br>81×135<br>122×175<br>55×95<br>22×65.2<br>38×61<br>49×61<br>68×65<br>45×61<br>15.2×67.3<br>26×78                                                                |  |  |
| Plate S                                        | ilkscre<br>Ve can                                                                                                                                                                                                                                                                    | Si                                                                                                                                                                                             | ticker                                                                                                                                                                                                                           |                                                                                                                                                                                               |  |  |
| Cutout C                                       | Color                                                                                                                                                                                                                                                                                |                                                                                                                                                                                                | Silicon                                                                                                                                                                                                                          | e Seal.                                                                                                                                                                                       |  |  |
|                                                |                                                                                                                                                                                                                                                                                      |                                                                                                                                                                                                | ~50                                                                                                                                                                                                                              |                                                                                                                                                                                               |  |  |
| SZOMK                                          |                                                                                                                                                                                                                                                                                      |                                                                                                                                                                                                | 1                                                                                                                                                                                                                                |                                                                                                                                                                                               |  |  |
| Our packagin                                   |                                                                                                                                                                                                                                                                                      |                                                                                                                                                                                                |                                                                                                                                                                                                                                  | -                                                                                                                                                                                             |  |  |
| Plastic foam packag                            | N                                                                                                                                                                                                                                                                                    |                                                                                                                                                                                                | ell pac                                                                                                                                                                                                                          |                                                                                                                                                                                               |  |  |
|                                                |                                                                                                                                                                                                                                                                                      |                                                                                                                                                                                                | 65 <sup>24</sup>                                                                                                                                                                                                                 |                                                                                                                                                                                               |  |  |