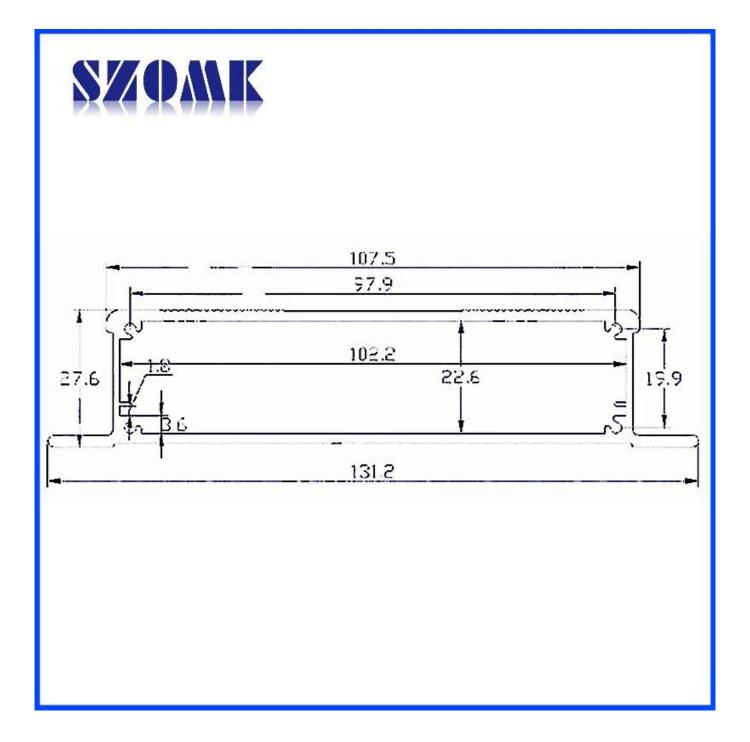

## Aluminium enclosures for electronics 28\*132\*random

| Туре           | aluminium enclosures for electronics 28*132*random |
|----------------|----------------------------------------------------|
| Brand          | SZOMK                                              |
| Material       | aluminum                                           |
| Model No.      | AK-C-A28                                           |
| Size           | 28(H)x132(W)xfree(mm) 1.10"x5.20"xfree             |
| Color          | silver-different color can be customized           |
| Customized MOQ | 20 pieces                                          |
| Protect level  | IP54                                               |
| Lead time      | 7-15 days after get payment                        |
| Normal packing | Carton and plastic foam and tape packaging         |