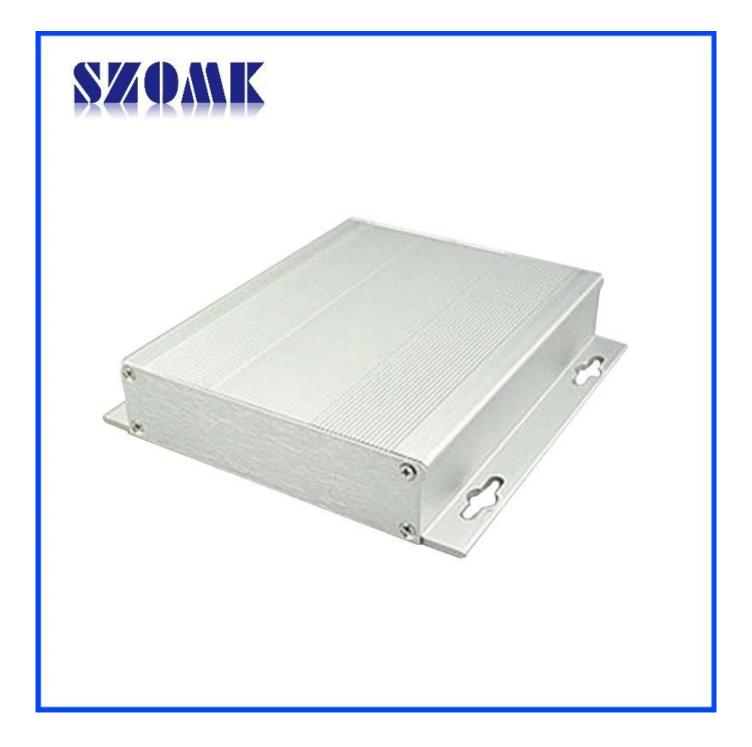

## Aluminium enclosures for electronics 28\*132\*random

| Туре           | aluminium enclosures for electronics 28*132*random |
|----------------|----------------------------------------------------|
| Brand          | SZOMK                                              |
| Material       | aluminum                                           |
| Model No.      | AK-C-A28                                           |
| Size           | 28(H)x132(W)xfree(mm) 1.10"x5.20"xfree             |
| Color          | silver-different color can be customized           |
| Customized MOQ | 20 pieces                                          |
| Protect level  | IP54                                               |
| Lead time      | 7-15 days after get payment                        |
| Normal packing | Carton and plastic foam and tape packaging         |

## Detail picture of aluminium enclosures for electronics 28\*132\*random

| Wall-mounting series                           |                                                                                                                                                                                                                                                                                      |                                                                                                                                                                                                |                                                                                                                                                                                                                                  |                                                                                                                                                                                               |  |  |
|------------------------------------------------|--------------------------------------------------------------------------------------------------------------------------------------------------------------------------------------------------------------------------------------------------------------------------------------|------------------------------------------------------------------------------------------------------------------------------------------------------------------------------------------------|----------------------------------------------------------------------------------------------------------------------------------------------------------------------------------------------------------------------------------|-----------------------------------------------------------------------------------------------------------------------------------------------------------------------------------------------|--|--|
| Size List:HxWxfree(mm)<br>Length can be random |                                                                                                                                                                                                                                                                                      |                                                                                                                                                                                                |                                                                                                                                                                                                                                  |                                                                                                                                                                                               |  |  |
|                                                | AK-C-A1<br>AK-C-A2<br>AK-C-A3<br>AK-C-A4<br>AK-C-A5<br>AK-C-A6<br>AK-C-A7<br>AK-C-A7<br>AK-C-A10<br>AK-C-A10<br>AK-C-A12<br>AK-C-A12<br>AK-C-A13<br>AK-C-A14<br>AK-C-A15<br>AK-C-A16                                                                                                 | 36x147<br>41x147<br>29x129<br>28x104<br>32x155<br>71x190<br>46x190<br>38x88<br>48x204<br>38x150<br>55x147<br>30x67<br>73.5x250<br>24x80                                                        | AK-C-A17<br>AK-C-A18<br>AK-C-A19<br>AK-C-A20<br>AK-C-A21<br>AK-C-A24<br>AK-C-A23<br>AK-C-A24<br>AK-C-A25<br>AK-C-A26<br>AK-C-A27<br>AK-C-A27<br>AK-C-A29<br>AK-C-A29<br>AK-C-A31<br>AK-C-A31                                     | 40.5x97<br>80x234<br>40x80.5<br>33x105<br>39x96<br>24x76<br>58x180<br>29x164<br>61x147<br>35x120<br>36x85<br>28x165<br>52x165<br>33.5x103<br>39x144<br>26x66                                  |  |  |
| Nomal series                                   |                                                                                                                                                                                                                                                                                      |                                                                                                                                                                                                |                                                                                                                                                                                                                                  |                                                                                                                                                                                               |  |  |
| Size Lis                                       | t:HxW>                                                                                                                                                                                                                                                                               |                                                                                                                                                                                                | m)<br>ngth can b                                                                                                                                                                                                                 | e random                                                                                                                                                                                      |  |  |
|                                                | AK-C-81<br>AK-C-82<br>AK-C-83<br>AK-C-84<br>AK-C-85<br>AK-C-86<br>AK-C-86<br>AK-C-80<br>AK-C-810<br>AK-C-811<br>AK-C-813<br>AK-C-813<br>AK-C-813<br>AK-C-814<br>AK-C-815<br>AK-C-818<br>AK-C-817<br>AK-C-818<br>AK-C-818<br>AK-C-818<br>AK-C-818<br>AK-C-818<br>AK-C-818<br>AK-C-818 | 45x70<br>23x44<br>43x66<br>24x64<br>27x66<br>28x58<br>25x40<br>20x54<br>44x80<br>19x52<br>22x104<br>38x63.5<br>33x70<br>32x23<br>29x75<br>25x82<br>35x65<br>39x80<br>29x67                     | AK-C-B33<br>AK-C-B34<br>AK-C-B35<br>AK-C-B36<br>AK-C-B37<br>AK-C-B38<br>AK-C-B38<br>AK-C-B40<br>AK-C-B40<br>AK-C-B44<br>AK-C-B44<br>AK-C-B45<br>AK-C-B46<br>AK-C-B48<br>AK-C-B48<br>AK-C-B48<br>AK-C-B48<br>AK-C-B49<br>AK-C-B51 | 35x80<br>28x84<br>27.5x66.2<br>47x132<br>25x58<br>22.4x61<br>30.5x72<br>27.5x81<br>26x108<br>40x93<br>45x240<br>30x80<br>42.7x65.8<br>33x61<br>45.2x70.8<br>30x79<br>24x58<br>35x90<br>20x65  |  |  |
|                                                | AK-C-B21<br>AK-C-822<br>AK-C-823<br>AK-C-824<br>AK-C-824<br>AK-C-826<br>AK-C-827<br>AK-C-828<br>AK-C-828<br>AK-C-828<br>AK-C-831<br>AK-C-832                                                                                                                                         | 27x142.5<br>28.8x82.8<br>45x122<br>32x82<br>40x157<br>32x138.5<br>25x66<br>24x70<br>19x45<br>22x55<br>25x64<br>29x46<br>47x88                                                                  | AK-C-B52<br>AK-C-B53<br>AK-C-B55<br>AK-C-B55<br>AK-C-B55<br>AK-C-B56<br>AK-C-B58<br>AK-C-B59<br>AK-C-B59<br>AK-C-B61<br>AK-C-B61<br>AK-C-B64                                                                                     | 22.5x43.5<br>48x100<br>30x55<br>40x50<br>56x75<br>23.5x64<br>42.5x68<br>23.5x101.2<br>33x79.2<br>45x60<br>35x70<br>46x66<br>28x122.3                                                          |  |  |
| Seperat<br>Size Lis                            |                                                                                                                                                                                                                                                                                      |                                                                                                                                                                                                |                                                                                                                                                                                                                                  |                                                                                                                                                                                               |  |  |
|                                                | AK-C-C1<br>AK-C-C2<br>AK-C-C3<br>AK-C-C4<br>AK-C-C5<br>AK-C-C7<br>AK-C-C7<br>AK-C-C7<br>AK-C-C10<br>AK-C-C11<br>AK-C-C12<br>AK-C-C13<br>AK-C-C13<br>AK-C-C15<br>AK-C-C15<br>AK-C-C16<br>AK-C-C16<br>AK-C-C16                                                                         | Le<br>40x97<br>25x98<br>20x82<br>26x26<br>20x26<br>20x50<br>38x52<br>46x76<br>63x120<br>33x152<br>63x120<br>33x11<br>25x106<br>38x88<br>30x105<br>25x106<br>38x88<br>30x105<br>25x10<br>45x122 | ngth can b<br>AK-C-G32<br>AK-C-G33<br>AK-C-G34<br>AK-C-G35<br>AK-C-G36<br>AK-C-G36<br>AK-C-G36<br>AK-C-G38<br>AK-C-G38<br>AK-C-G38<br>AK-C-G43<br>AK-C-G43<br>AK-C-G43<br>AK-C-G48<br>AK-C-G48<br>AK-C-G48<br>AK-C-G48           | 26.5x76<br>38x91<br>74x90<br>83x120<br>33x96<br>103x120<br>70x120<br>50x91<br>44x90<br>57x76<br>35x120<br>57x76<br>35x120<br>57x76<br>44x100<br>664x136<br>44x100<br>60x82<br>25x25<br>88x167 |  |  |
|                                                | AK-C-C20<br>AK-C-C21<br>AK-C-C22<br>AK-C-C23<br>AK-C-C24<br>AK-C-C25<br>AK-C-C26<br>AK-C-C26<br>AK-C-C28<br>AK-C-C29<br>AK-C-C30<br>AK-C-C31                                                                                                                                         | 45x152<br>47x107<br>51x125<br>54x145<br>54x145<br>68x145<br>56x96<br>90x90<br>50x110<br>30x88<br>29x90<br>48x91                                                                                | AK-C-C50<br>AK-C-C51<br>AK-C-C53<br>AK-C-C53<br>AK-C-C54<br>AK-C-C55<br>AK-C-C57<br>AK-C-C57<br>AK-C-C59<br>AK-C-C59<br>AK-C-C59<br>AK-C-C61<br>AK-C-C61                                                                         | 50×178<br>61×115<br>101×155<br>81×135<br>122×175<br>55×95<br>22×65.2<br>38×61<br>49×61<br>68×65<br>45×61<br>15.2×67.3<br>26×78                                                                |  |  |
| Plate S                                        | ilkscre<br>Ve can                                                                                                                                                                                                                                                                    | Si                                                                                                                                                                                             | ticker                                                                                                                                                                                                                           |                                                                                                                                                                                               |  |  |
| Cutout C                                       | Color                                                                                                                                                                                                                                                                                |                                                                                                                                                                                                | Silicon                                                                                                                                                                                                                          | e Seal.                                                                                                                                                                                       |  |  |
|                                                |                                                                                                                                                                                                                                                                                      |                                                                                                                                                                                                | ~50                                                                                                                                                                                                                              |                                                                                                                                                                                               |  |  |
| SZOMK                                          |                                                                                                                                                                                                                                                                                      |                                                                                                                                                                                                | 1                                                                                                                                                                                                                                |                                                                                                                                                                                               |  |  |
| Our packagin                                   |                                                                                                                                                                                                                                                                                      |                                                                                                                                                                                                |                                                                                                                                                                                                                                  | -                                                                                                                                                                                             |  |  |
| Plastic foam packag                            | N                                                                                                                                                                                                                                                                                    |                                                                                                                                                                                                | ell pac                                                                                                                                                                                                                          |                                                                                                                                                                                               |  |  |
|                                                |                                                                                                                                                                                                                                                                                      |                                                                                                                                                                                                | 65 <sup>24</sup>                                                                                                                                                                                                                 |                                                                                                                                                                                               |  |  |