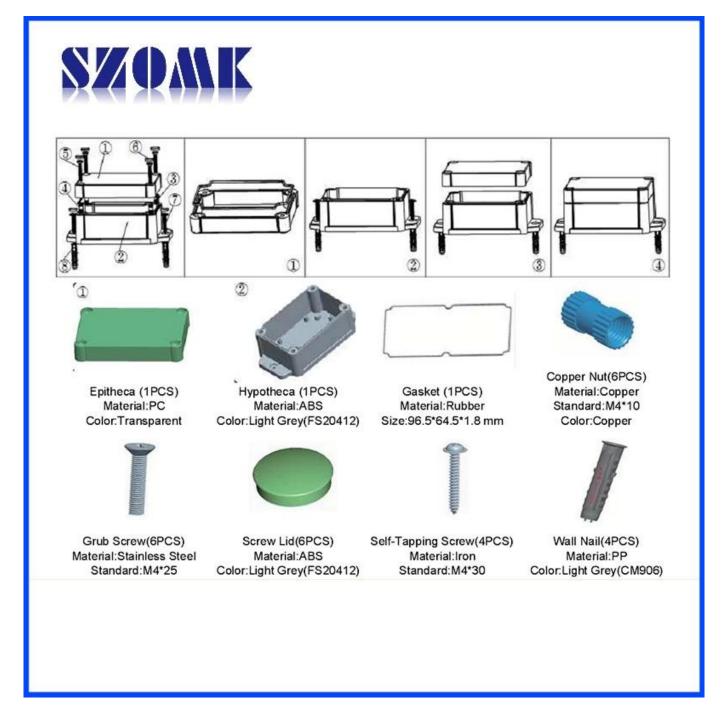

P68
- 6 Exclusive package for each unit

## We are pleased to provide you with:

- 1 Drilling, Punching , etc. Welcome to provide drawings custom.
- 2 Silkscreen ,Laser Carve, Sticker ,etc.
- 3 Short lead time, normally 3-5 days after payment( according to quantity)
- 4 Prompt response for your inquiry

### **Applications:**

It is widely used in electronic, instrumentation, automation, communications, power supply units, student projects, amplifiers, Medical and wellness devices, test and measurement equipment, industrial control, peripheral devices and interfaces, switch boxes.

#### Warm Prompt:

Welcome to contact us for more details and quotations for electrical box ,your inquiry will surely get prompt response in 24 hours!

## Here are more pictures for electrical box :















# **CONTACT US**