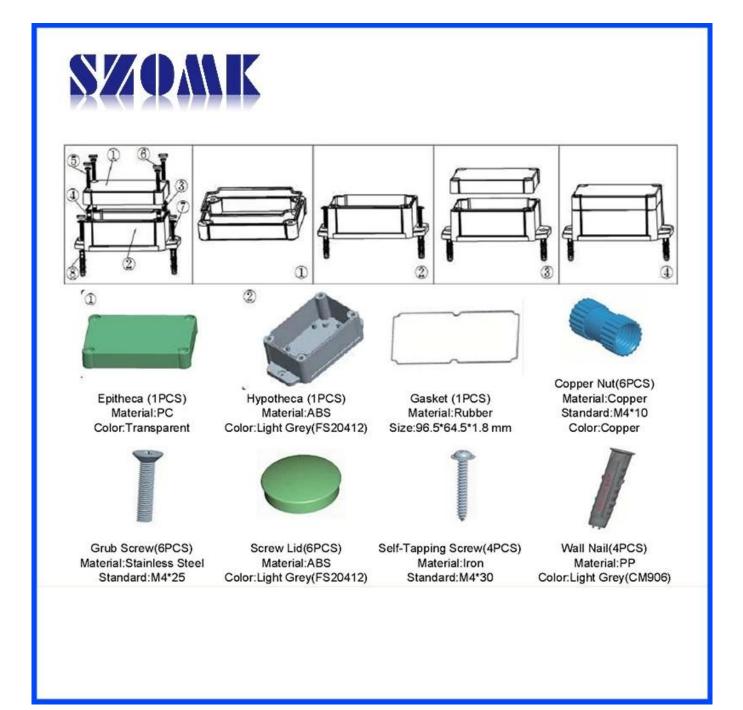

## Introduction for plastic outdoor electric box:

- 1 Use of one sachet of silica gel for water-proof which is highly water-proof and highly sealed
- 2 Use of copper bolts and stainless steel screws for the external body
- 3 Wall Hanging nails and wall hanging screws
- 4 Screws spots with their covers
- 5 Water-proof level up to IP68
- 6 Exclusive package for each unit