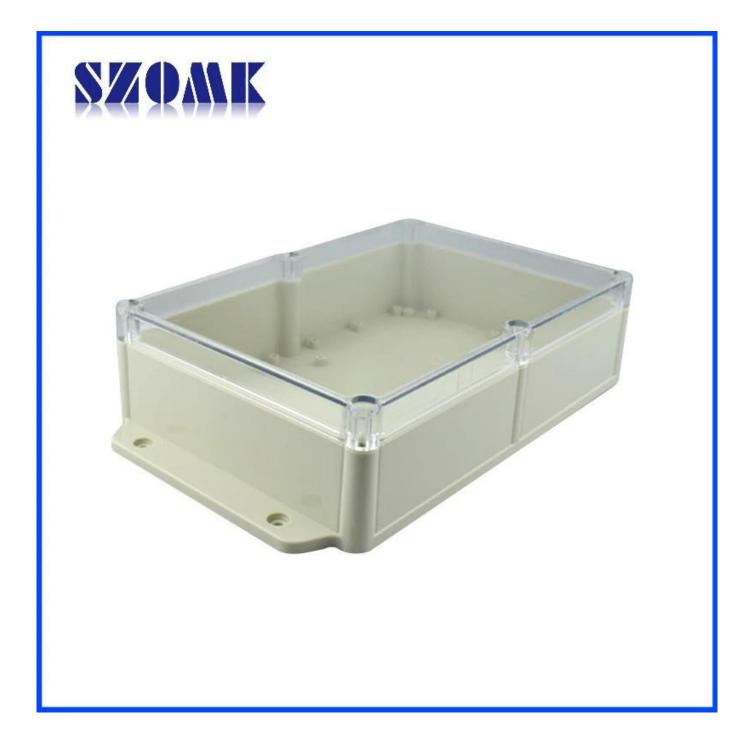

evel up to IP68
- 6 Exclusive package for each unit

## We are pleased to provide you with:

- 1 Drilling, Punching , etc. Welcome to provide drawings custom.
- 2 Silkscreen ,Laser Carve, Sticker ,etc.
- 3 Short lead time, normally 3-5 days after payment( according to quantity)
- 4 Prompt response for your inquiry

### **Applications:**

It is widely used in electronic, instrumentation, automation, communications, power supply units, student projects, amplifiers, Medical and wellness devices, test and measurement equipment, industrial control, peripheral devices and interfaces, switch boxes.

#### Warm Prompt:

Welcome to contact us for more details and quotations for electrical box ,your inquiry will surely get prompt response in 24 hours!

## Here are more pictures for electrical box :















# **CONTACT US**