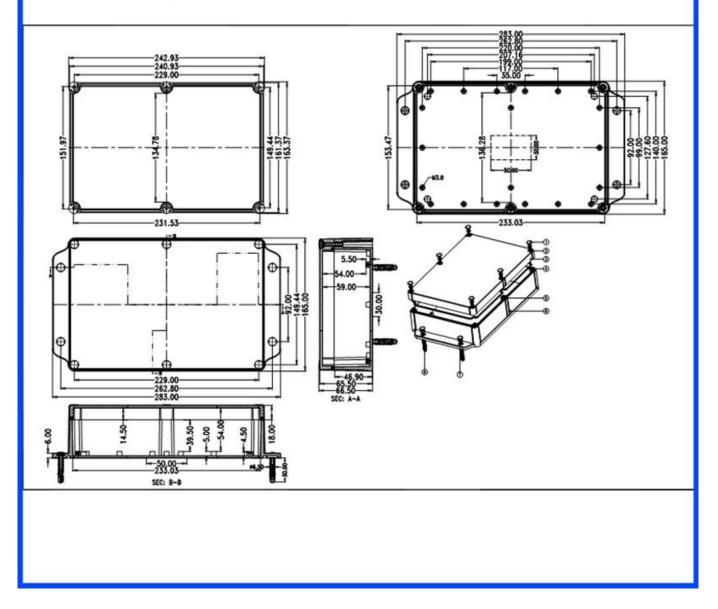

to IP68
- 6 Exclusive package for each unit

## We are pleased to provide you with:

- 1 Drilling, Punching , etc. Welcome to provide drawings custom.
- 2 Silkscreen ,Laser Carve, Sticker ,etc.
- 3 Short lead time, normally 3-5 days after payment( according to quantity)
- 4 Prompt response for your inquiry

### **Applications:**

It is widely used in electronic, instrumentation, automation, communications, power supply units, student projects, amplifiers, Medical and wellness devices, test and measurement equipment, industrial control, peripheral devices and interfaces, switch boxes.

#### Warm Prompt:

Welcome to contact us for more details and quotations for electrical box ,your inquiry will surely get prompt response in 24 hours!

## Here are more pictures for electrical box :















# **CONTACT US**