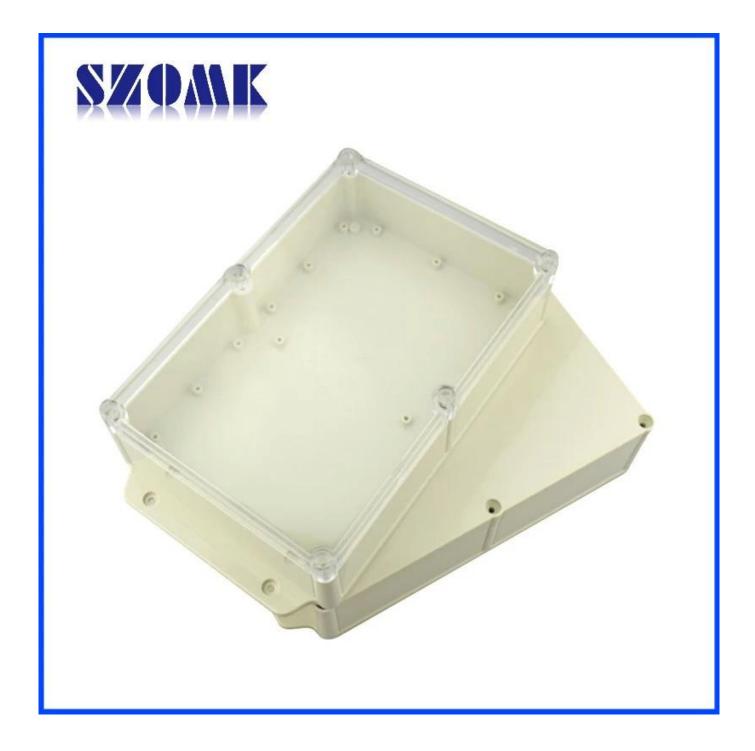

up to IP68
- 6 Exclusive package for each unit

## We are pleased to provide you with:

- 1 Drilling, Punching , etc. Welcome to provide drawings custom.
- 2 Silkscreen ,Laser Carve, Sticker ,etc.
- 3 Short lead time, normally 3-5 days after payment( according to quantity)
- 4 Prompt response for your inquiry

### **Applications:**

It is widely used in electronic, instrumentation, automation, communications, power supply units, student projects, amplifiers, Medical and wellness devices, test and measurement equipment, industrial control, peripheral devices and interfaces, switch boxes.

#### Warm Prompt:

Welcome to contact us for more details and quotations for electrical box ,your inquiry will surely get prompt response in 24 hours!

## Here are more pictures for electrical box :















# **CONTACT US**