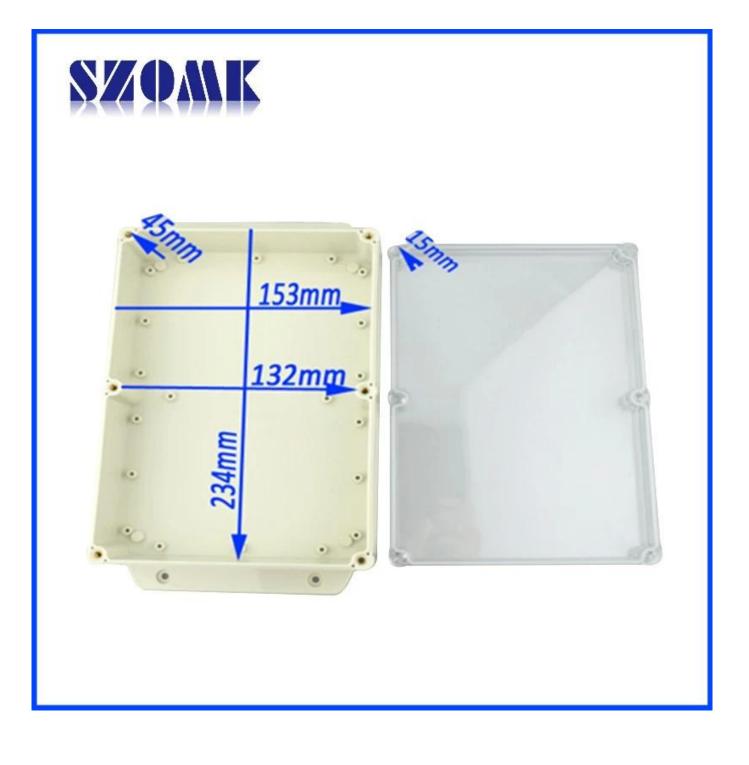

el up to IP68
- 6 Exclusive package for each unit

## We are pleased to provide you with:

- 1 Drilling, Punching , etc. Welcome to provide drawings custom.
- 2 Silkscreen ,Laser Carve, Sticker ,etc.
- 3 Short lead time, normally 3-5 days after payment( according to quantity)
- 4 Prompt response for your inquiry

### **Applications:**

It is widely used in electronic, instrumentation, automation, communications, power supply units, student projects, amplifiers, Medical and wellness devices, test and measurement equipment, industrial control, peripheral devices and interfaces, switch boxes.

#### Warm Prompt:

Welcome to contact us for more details and quotations for electrical box ,your inquiry will surely get prompt response in 24 hours!

## Here are more pictures for electrical box :















# **CONTACT US**