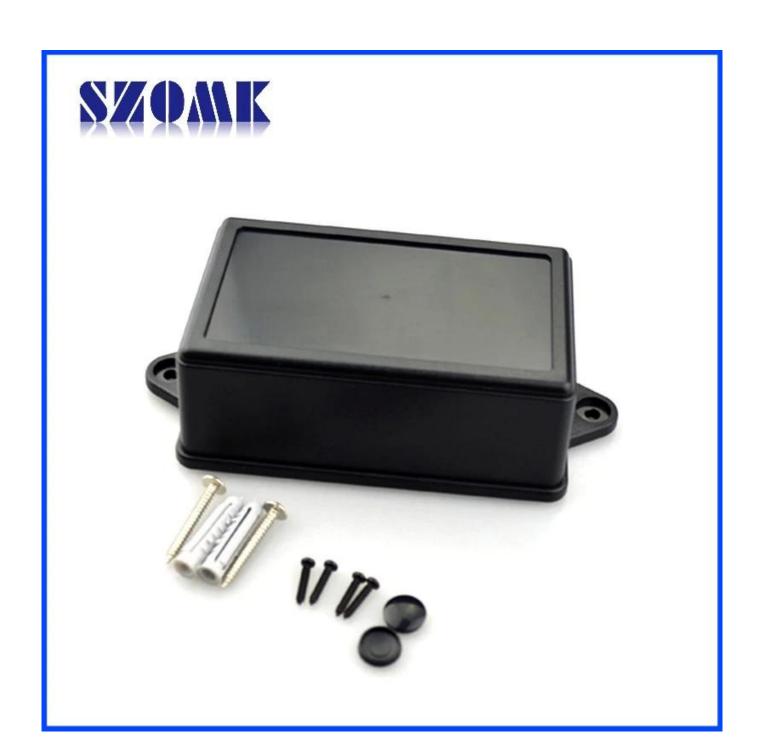

## **Features:**

- 1, the product has a separate boxes and cartons.
- 2, the wall and the shell wall screw, the decorative sheet (grinding screw position).
- 3, with a simple (client) to match the screw
- 4, all of pouch packaging.
- 5, the product is made of a plastic material
- 6, respectively, according to their needs and drilling.

szomk1010