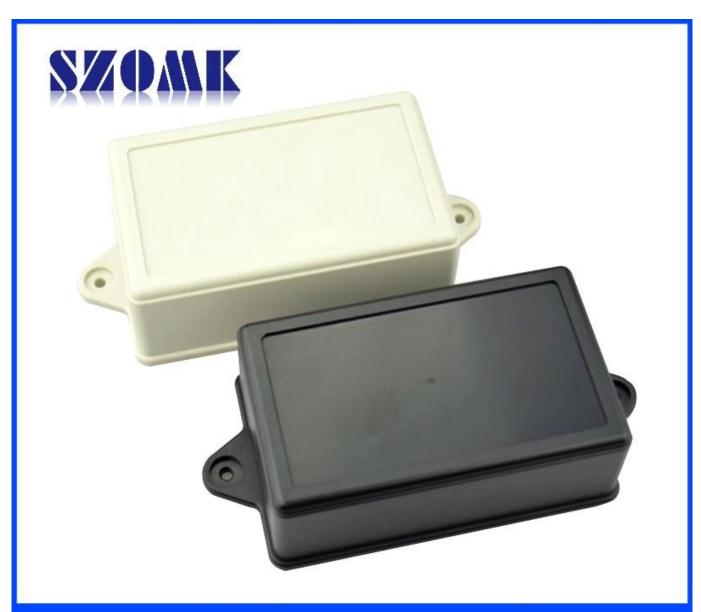

## **Features:**

- 1, the product has a separate boxes and cartons.
- 2, the wall and the shell wall screw, the decorative sheet (grinding screw position).
- 3, with a simple (client) to match the screw
- 4, all of pouch packaging.
- 5, the product is made of a plastic material
- 6, respectively, according to their needs and drilling.