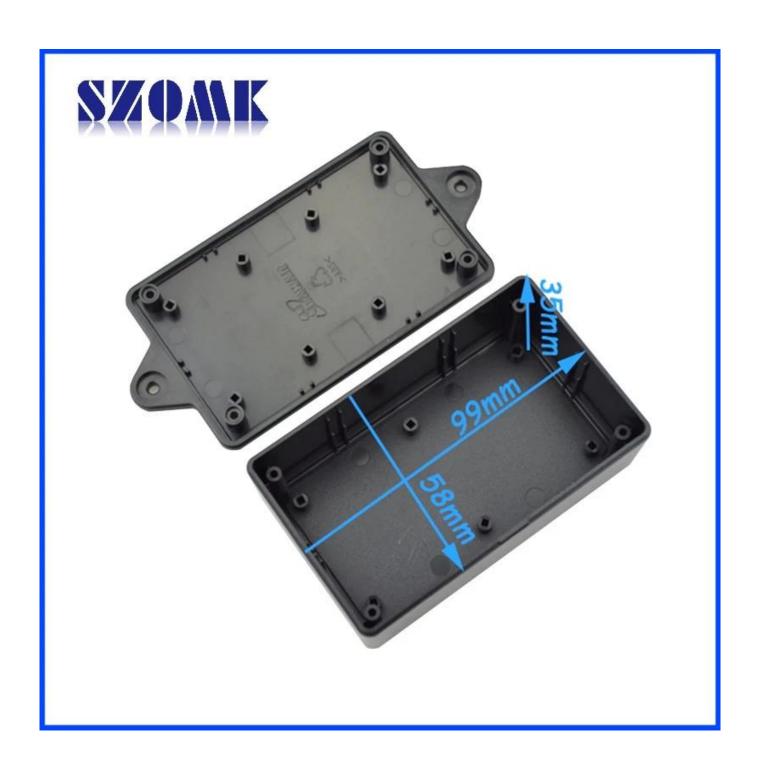

## **Features:**

- 1, the product has a separate boxes and cartons.
- 2, the wall and the shell wall screw, the decorative sheet (grinding screw position).
- 3, with a simple (client) to match the screw
- 4, all of pouch packaging.
- 5, the product is made of a plastic material
- 6, respectively, according to their needs and drilling.