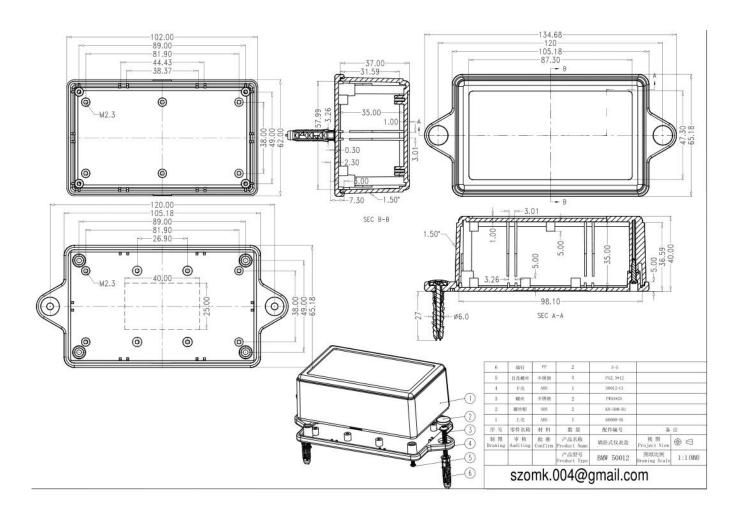

## **Features:**

- 1, the product has a separate boxes and cartons.
- 2, the wall and the shell wall screw, the decorative sheet (grinding screw position).
- 3, with a simple (client) to match the screw
- 4, all of pouch packaging.
- 5, the product is made of a plastic material
- 6, respectively, according to their needs and drilling.