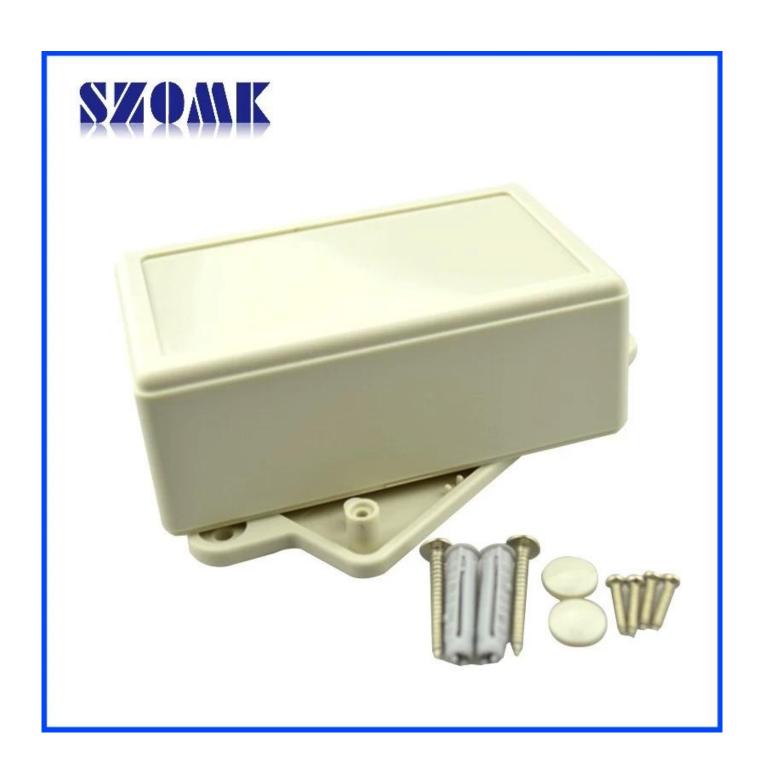

## **Features:**

- 1, the product has a separate boxes and cartons.
- 2, the wall and the shell wall screw, the decorative sheet (grinding screw position).
- 3, with a simple (client) to match the screw
- 4, all of pouch packaging.
- 5, the product is made of a plastic material
- 6, respectively, according to their needs and drilling.

szomk1010