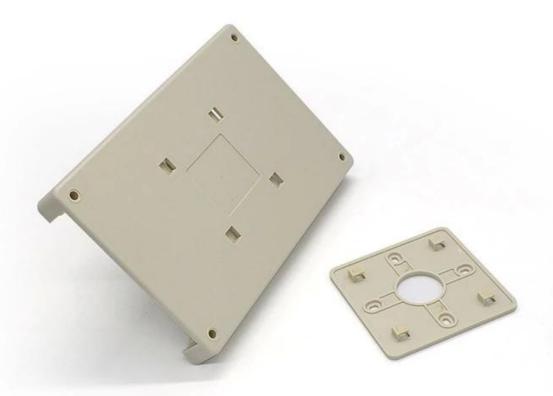

# Customizable Cutout,sticker Silkscreen,color

Weight: 294g Size: 210\*139\*54 mm

Model No. AK-W-20 8.3\*5.5\*2.1 inch

### Customizable

Cutout, sticker Silkscreen, color

Weight: 294g

Model No. AK-W-20

Size: 210\*139\*54 mm

8.3\*5.5\*2.1 inch

| Туре      | Wall mount aluminum enclosure  |
|-----------|--------------------------------|
| Model No. | AK-W-20                        |
| Size      | 210X139X54mm                   |
| Color     | Beige & Customized other color |
| Weight    | 294g                           |