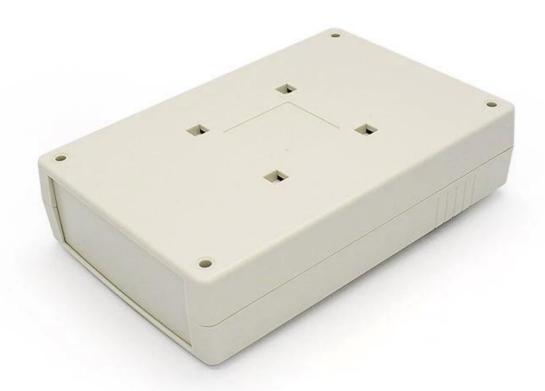

### **High quality enclosure show:**

### Customizable

Cutout, sticker Silkscreen, color

Weight: 294g

Model No. AK-W-20

Size: 210\*139\*54 mm

8.3\*5.5\*2.1 inch

| Туре      | Wall mount aluminum enclosure  |
|-----------|--------------------------------|
| Model No. | AK-W-20                        |
| Size      | 210X139X54mm                   |
| Color     | Beige & Customized other color |
| Weight    | 294g                           |