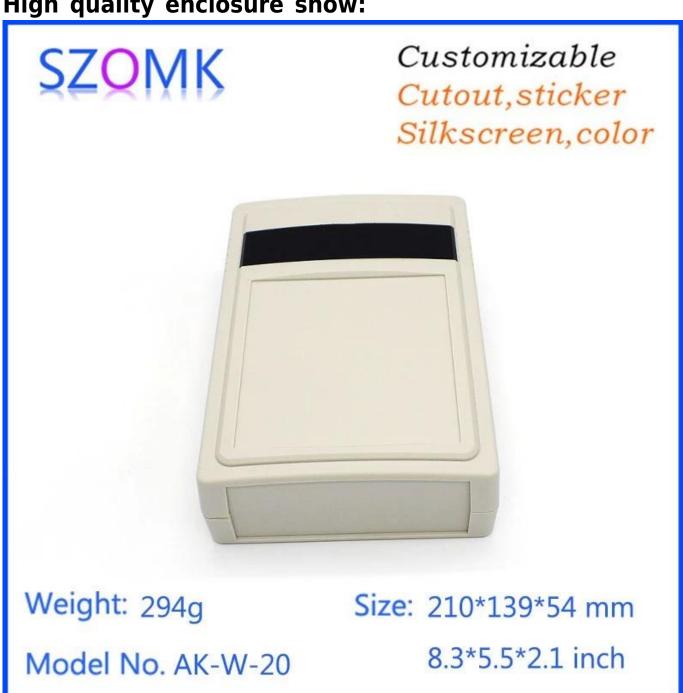

### **High quality enclosure show:**

# Customizable Cutout,sticker Silkscreen,color

Weight: 294g Size: 210\*139\*54 mm

Model No. AK-W-20 8.3\*5.5\*2.1 inch

### Customizable

Cutout, sticker Silkscreen, color

Weight: 294g

Model No. AK-W-20

Size: 210\*139\*54 mm

8.3\*5.5\*2.1 inch

| Туре      | Wall mount aluminum enclosure  |
|-----------|--------------------------------|
| Model No. | AK-W-20                        |
| Size      | 210X139X54mm                   |
| Color     | Beige & Customized other color |
| Weight    | 294g                           |