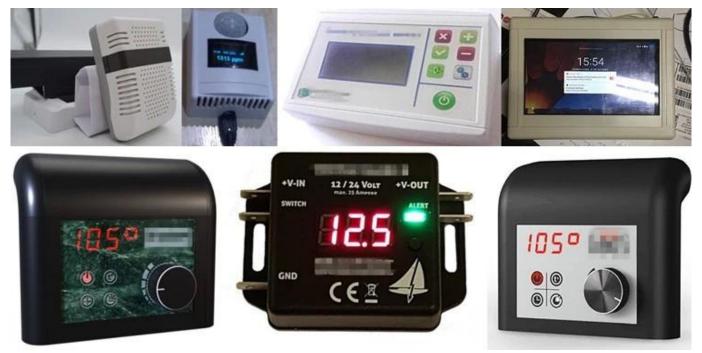

### **Applications:**

It is widely used in electronics, instrumentation, automation, communication, power supply units, student projects, amplifiers, health care equipment, test and measurement equipment, industrial control, peripherals, interfaces, interfaces.