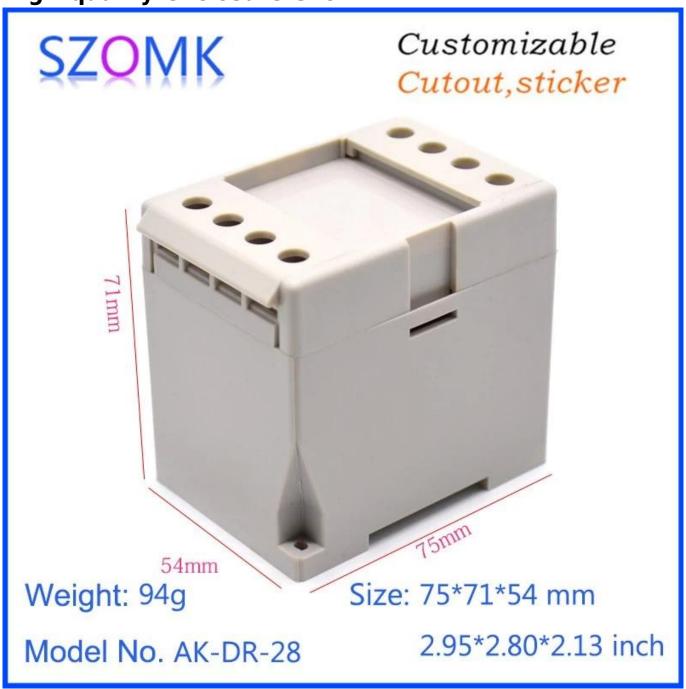

### Customizable Cutout, sticker

Weight: 94g Size: 75\*71\*54 mm

Model No. AK-DR-28 2.95\*2.80\*2.13 inch

# Type Din rail plastic enclosure Model No. AK-DR-28 Size 75X71X54mm Color Light gray & Custom other color Weight 94g