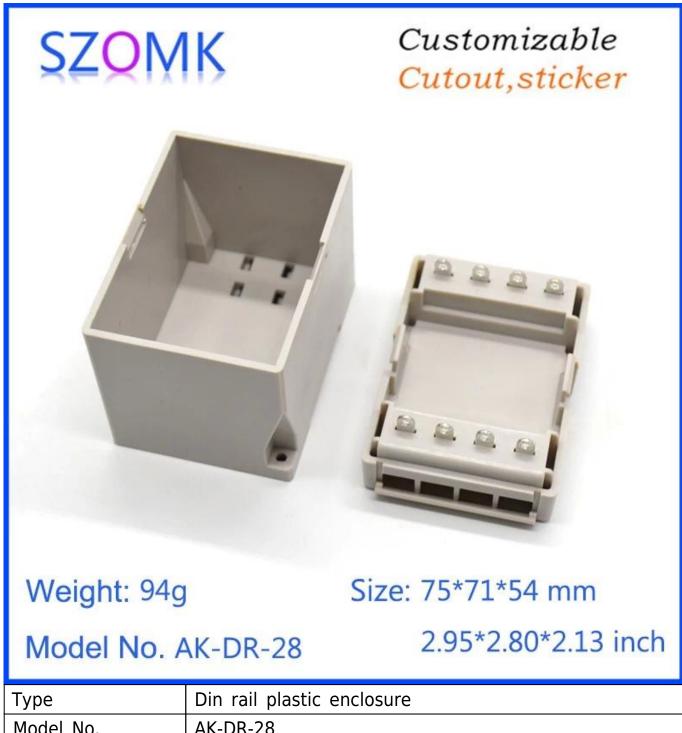

## China high quality 75X71X54mm electronic abs plastic housing din rail case

**High quality enclosure show:** 

### Customizable Cutout, sticker

Weight: 94g Size: 75\*71\*54 mm

Model No. AK-DR-28 2.95\*2.80\*2.13 inch

# Type Din rail plastic enclosure Model No. AK-DR-28 Size 75X71X54mm Color Light gray & Custom other color Weight 94g