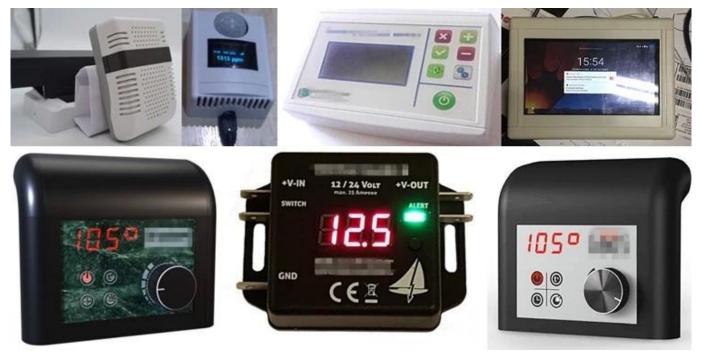

#### **Applications:**

It is widely used in electronics, instrumentation, automation, communication, power supply units, student projects, amplifiers, health care equipment, test and measurement equipment, Industrial control, peripherals, interfaces, interfaces.