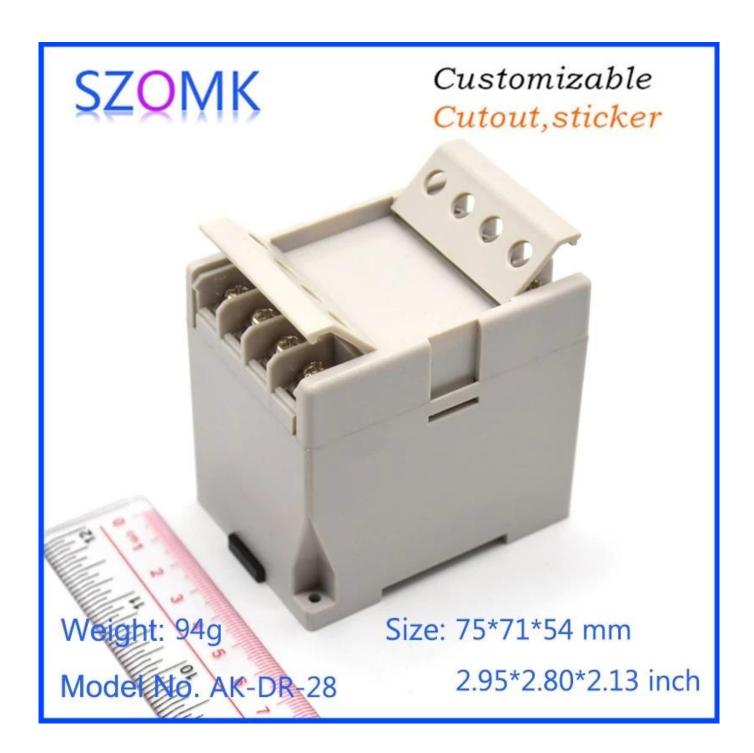

### Customizable Cutout, sticker

Weight: 94g Size: 75\*71\*54 mm

Model No. AK-DR-28 2.95\*2.80\*2.13 inch

# Type Din rail plastic enclosure Model No. AK-DR-28 Size 75X71X54mm Color Light gray & Custom other color Weight 94g