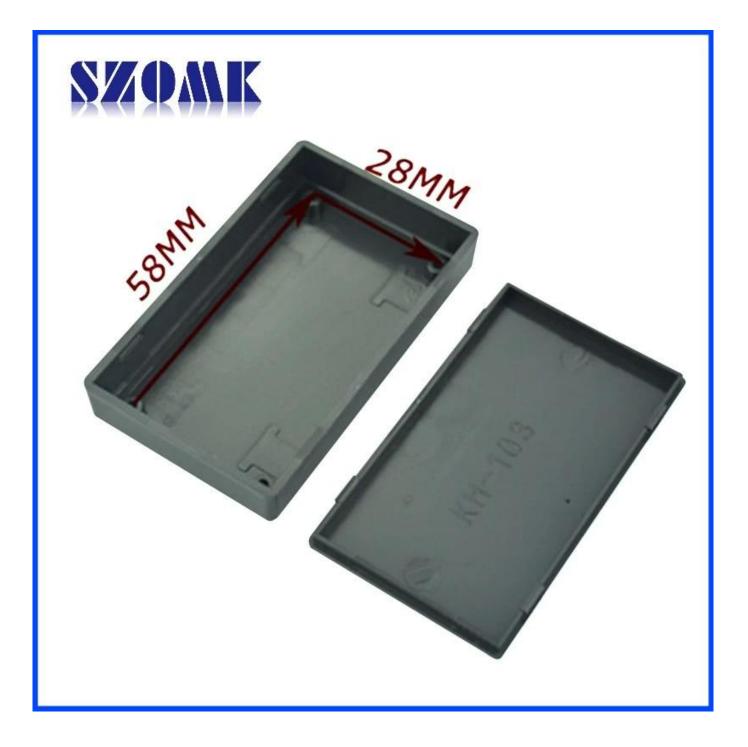

Here is our customize service:

- 1, change aluminum length
- 2, change color of our boxes
- 3, product polishing
- 4, powder coating
- 5, brushed oil
- 6, cut-out
- 7, lasder engraving
- 8, PVC label
- 9, Acrylic plate
- 10, silk screen printing
- 11, make sticker
- 12, silica gel edges
- 13, sandblasting
- 14, wire drawing
- 15, UV protection

Use:

It is widely used in electronics, instrumentation, automation, communication, power supply unites, student projects, amplifiers, healthcare equipment, test and measurement equipment, industrial control, peripherals devices and interfaces, switch boxes.

## Attention:

Welcome to contact us for more details and quotations of our enclosure, your inquiry will surely get prompt response in 24 hours. :-)

















505924585



86-755-83222882 86-13028816914



628Room,505 Building ,Shangbu industry, Hangtian road ,Futian district ,Shenzhen, China,518031



lily@szomk.net



szomk006