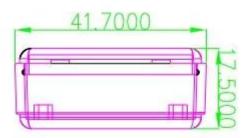

Here is our customize service:

- 1, change aluminum length
- 2, change color of our boxes
- 3, product polishing
- 4, powder coating
- 5, brushed oil
- 6, cut-out
- 7, lasder engraving
- 8, PVC label
- 9, Acrylic plate
- 10, silk screen printing
- 11, make sticker
- 12, silica gel edges
- 13, sandblasting
- 14, wire drawing
- 15, UV protection

Use:

It is widely used in electronics, instrumentation, automation, communication, power supply unites, student projects, amplifiers, healthcare equipment, test and measurement equipment, industrial control, peripherals devices and interfaces, switch boxes.

## Attention:

Welcome to contact us for more details and quotations of our enclosure, your inquiry will surely get prompt response in 24 hours. :-)

















505924585



86-755-83222882 86-13028816914



628Room,505 Building ,Shangbu industry, Hangtian road ,Futian district ,Shenzhen, China,518031



lily@szomk.net



szomk006