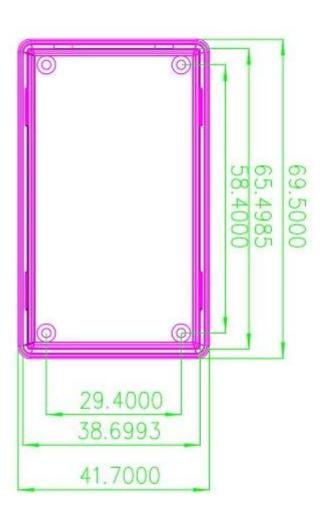

Here is our customize service:

- 1, change aluminum length
- 2, change color of our boxes
- 3, product polishing
- 4, powder coating
- 5, brushed oil
- 6, cut-out
- 7, lasder engraving
- 8, PVC label
- 9, Acrylic plate
- 10, silk screen printing
- 11, make sticker
- 12, silica gel edges
- 13, sandblasting
- 14, wire drawing
- 15, UV protection

Use:

It is widely used in electronics, instrumentation, automation, communication, power supply unites, student projects, amplifiers, healthcare equipment, test and measurement equipment, industrial control, peripherals devices and interfaces, switch boxes.

## Attention:

Welcome to contact us for more details and quotations of our enclosure, your inquiry will surely get prompt response in 24 hours. :-)

















505924585



86-755-83222882 86-13028816914



628Room,505 Building ,Shangbu industry, Hangtian road ,Futian district ,Shenzhen, China,518031



lily@szomk.net



szomk006