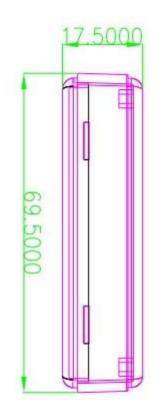

Here is our customize service:

- 1, change aluminum length
- 2, change color of our boxes
- 3, product polishing
- 4, powder coating
- 5, brushed oil
- 6, cut-out
- 7, lasder engraving
- 8, PVC label
- 9, Acrylic plate
- 10, silk screen printing
- 11, make sticker
- 12, silica gel edges
- 13, sandblasting
- 14, wire drawing
- 15, UV protection

Use:

It is widely used in electronics, instrumentation, automation, communication, power supply unites, student projects, amplifiers, healthcare equipment, test and measurement equipment, industrial control, peripherals devices and interfaces, switch boxes.

## Attention:

Welcome to contact us for more details and quotations of our enclosure, your inquiry will surely get prompt response in 24 hours. :-)

















505924585



86-755-83222882 86-13028816914



628Room,505 Building ,Shangbu industry, Hangtian road ,Futian district ,Shenzhen, China,518031



lily@szomk.net



szomk006