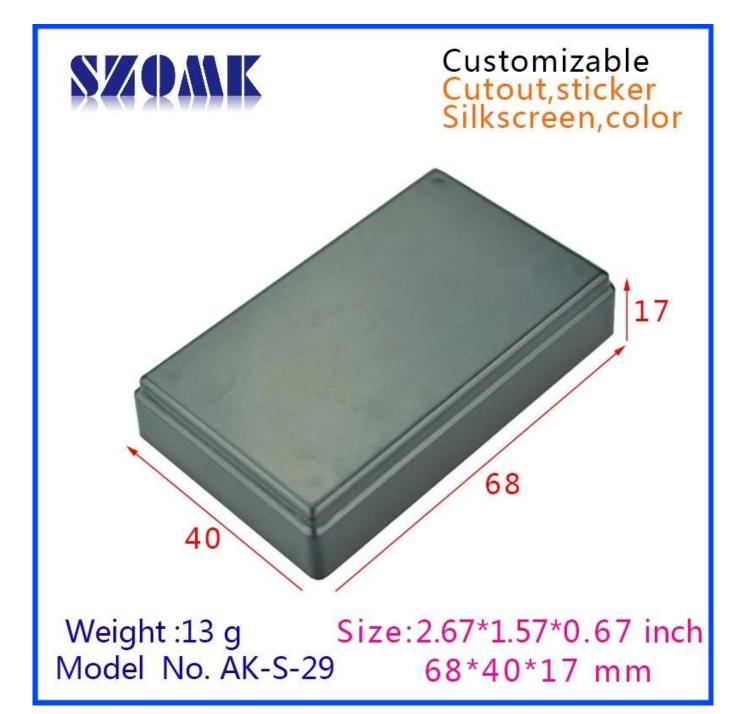

Here is our customize service:

- 1, change aluminum length
- 2, change color of our boxes
- 3, product polishing
- 4, powder coating
- 5, brushed oil
- 6, cut-out
- 7, lasder engraving
- 8, PVC label
- 9, Acrylic plate
- 10, silk screen printing
- 11, make sticker
- 12, silica gel edges
- 13, sandblasting
- 14, wire drawing
- 15, UV protection

Use:

It is widely used in electronics, instrumentation, automation, communication, power supply unites, student projects, amplifiers, healthcare equipment, test and measurement equipment, industrial control, peripherals devices and interfaces, switch boxes.

## Attention:

Welcome to contact us for more details and quotations of our enclosure, your inquiry will surely get prompt response in 24 hours. :-)

















505924585



86-755-83222882 86-13028816914



628Room,505 Building ,Shangbu industry, Hangtian road ,Futian district ,Shenzhen, China,518031



lily@szomk.net



szomk006