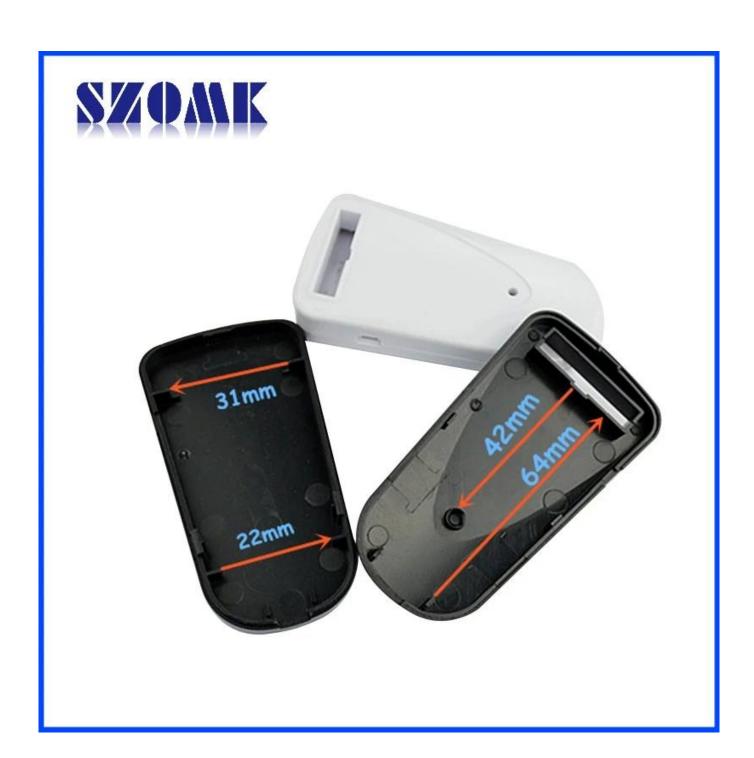

## Here is our customize service:

- 1. Change the length
- 2. Change color3. Polishing

- 4. Sandblasting5. Brushed aluminum foil
- 6. Cut hole
- 7. Laser carve
- 8. PVC label
- 9. Acrylic plate
- 10. Screen

## Use:

It is widely used in electronics, instrumentation, automation, communication, power supply unites, student projects, amplifiers, healthcare equipment, test and measurement equipment, industrial control, peripherals devices and interfaces, switch boxes.

## Attention:

Welcome to contact us for more details and quotations of our enclosure, your inquiry will surely get prompt response in 24 hours. :-)















505924585



86-755-83222882 86-13028816914



628Room,505 Building ,Shangbu industry, Hangtian road ,Futian district ,Shenzhen, China,518031



lily@szomk.net



szomk006