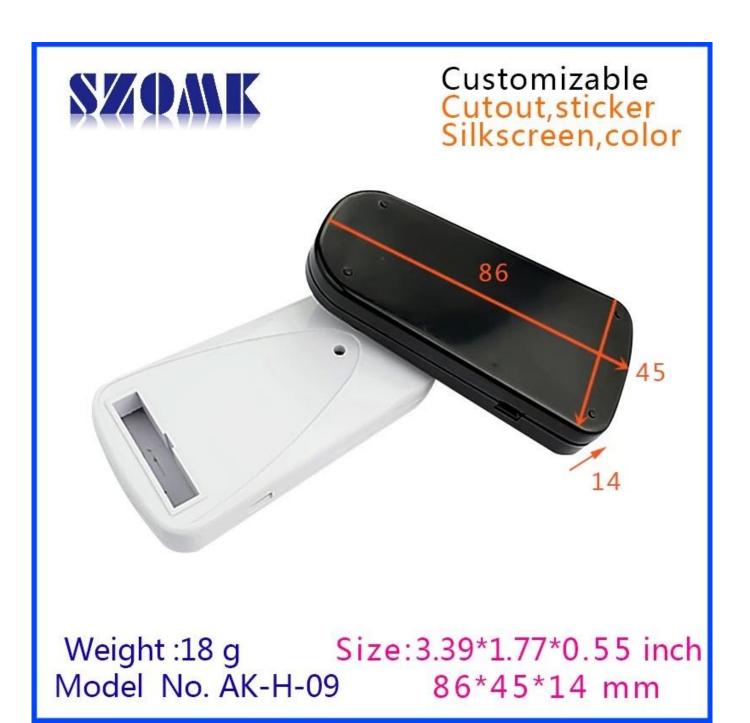

## Here is our customize service:

- 1. Change the length
- 2. Change color3. Polishing

- 4. Sandblasting5. Brushed aluminum foil
- 6. Cut hole
- 7. Laser carve
- 8. PVC label
- 9. Acrylic plate
- 10. Screen

## Use:

It is widely used in electronics, instrumentation, automation, communication, power supply unites, student projects, amplifiers, healthcare equipment, test and measurement equipment, industrial control, peripherals devices and interfaces, switch boxes.

## Attention:

Welcome to contact us for more details and quotations of our enclosure, your inquiry will surely get prompt response in 24 hours. :-)















505924585



86-755-83222882 86-13028816914



628Room,505 Building ,Shangbu industry, Hangtian road ,Futian district ,Shenzhen, China,518031



lily@szomk.net



szomk006