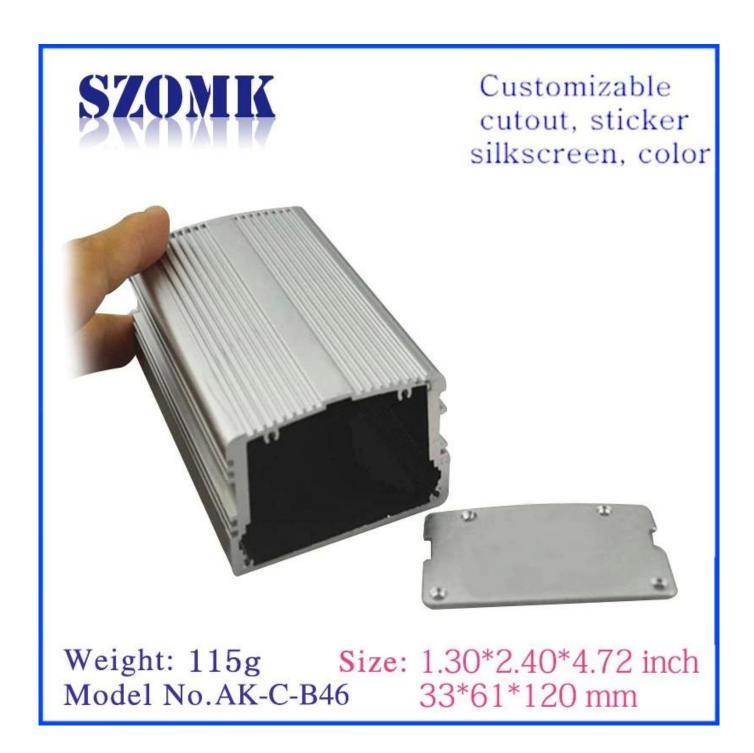

## Extruded aluminum enclosure

| Туре           | B-Normal series extruded aluminum enclosure    |
|----------------|------------------------------------------------|
| Brand          | SZOMK                                          |
| Material       | aluminum                                       |
| Model No.      | AK-C-B46                                       |
| Size           | 33(H)*61(W)*100(mm)                            |
| Color          | silvery and different colors can be customized |
| Customized MOQ | 1 pieces                                       |
| Protect level  | IP54                                           |
| Lead time      | 7-15 days after get payment                    |
| Normal packing | Carton and plastic foam and tape packaging     |

## Detail picture of extruded aluminum enclosure

**Certifications** 

Certificated iso,quality assurance Certificated FCC &CE