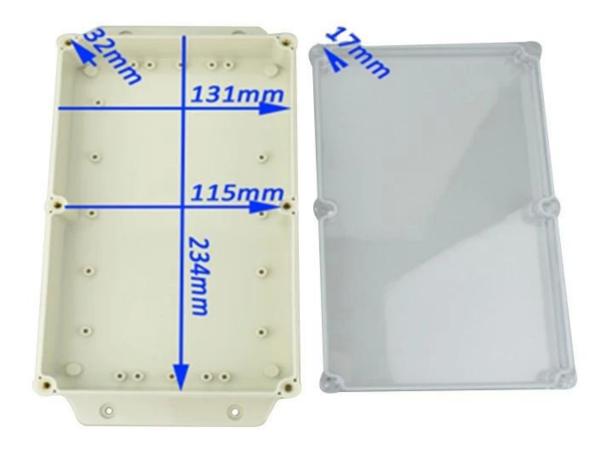

p to IP68
- 6 Exclusive package for each unit

# We are pleased to provide you with:

- 1 Drilling, Punching , etc. Welcome to provide drawings custom.
- 2 Silkscreen ,Laser Carve, Sticker ,etc.
- 3 Short lead time, normally 3-5 days after payment( according to quantity)
- 4 Prompt response for your inquiry

#### **Applications:**

It is widely used in electronic, instrumentation, automation, communications, power supply units, student projects, amplifiers, Medical and wellness devices, test and measurement equipment, industrial control, peripheral devices and interfaces, switch boxes.

### **Warm Prompt:**

Welcome to contact us for more details and quotations for electrical box ,your inquiry will surely get prompt response in 24 hours!

# Here are more pictures for electrical box :