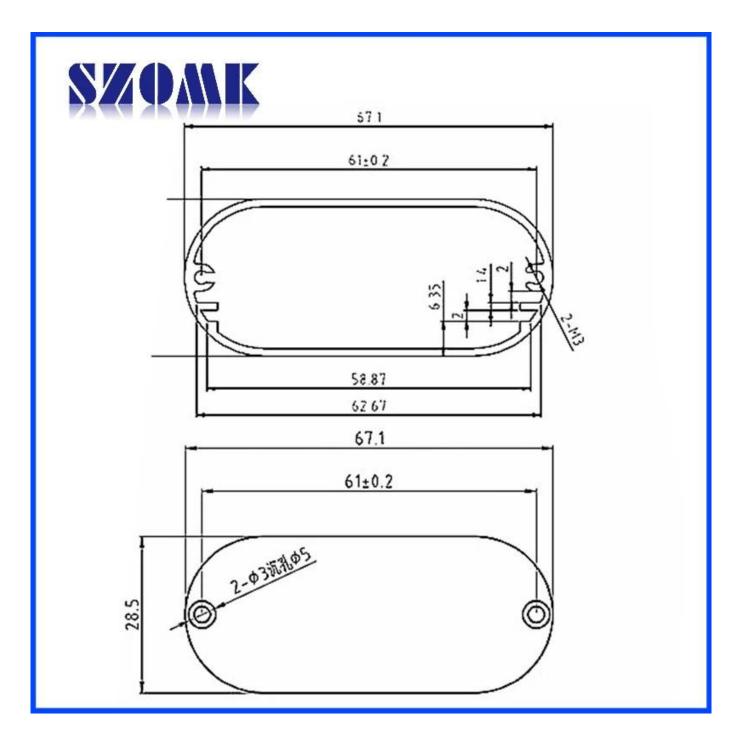

- 2 Size:28.5(H)x67(W)xfree(mm) 1.12"x2.64"xfree
- 3 MOQ:20pcs

4 Color:silver

#### Panel wall aluminium enclosures for electronics

| Туре           | panel wall aluminium enclosures for electronics |
|----------------|-------------------------------------------------|
| Brand          | SZOMK                                           |
| Material       | aluminum                                        |
| Model No.      | AK-C-B19                                        |
| Size           | 28.5(H)x67(W)xfree(mm) 1.12"x2.64"xfree         |
| Color          | Silver-different colors can be customized       |
| Customized MOQ | 20 pieces                                       |
| Protect level  | IP54                                            |
| Lead time      | 7-15 days after get payment                     |
| Normal packing | Carton and plastic foam and tape packaging      |