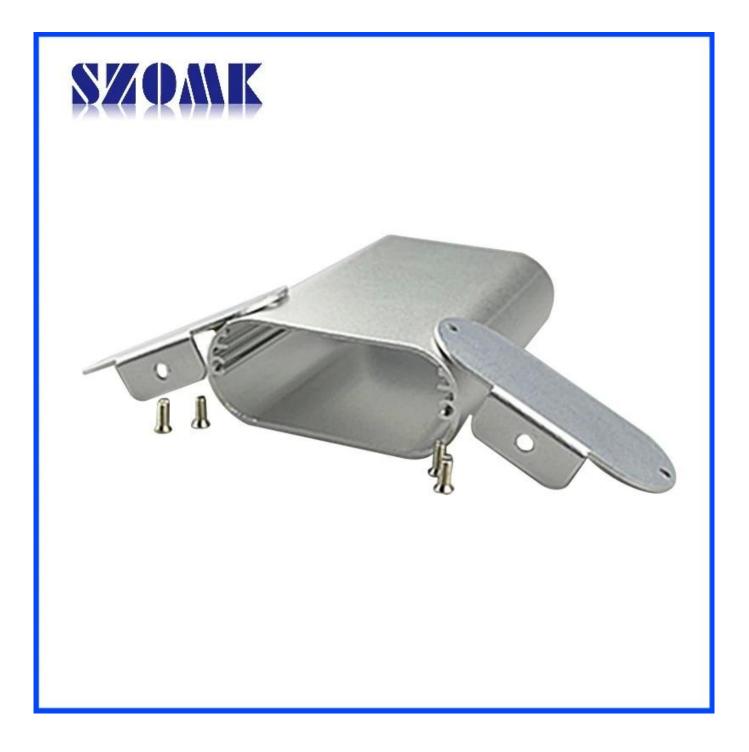

# Introduction of panel wall aluminium enclosures for electronics

The panel wall aluminium enclosures for electronics is used as an anode, placed in electrolyte, artificially formed the enclosure having a protective aluminum oxide film on the surface.

### Panel wall aluminium enclosures for electronics features

1. Has a strong resistance to abrasion, weathering, corrosion.

2. Can be formed on the surface of a variety of colors, to maximize fit your requirements.

3. Have a strong hardness, can be well protected your electronics.

#### Panel wall aluminium enclosures for electronics

| Туре           | panel wall aluminium enclosures for electronics |
|----------------|-------------------------------------------------|
| Brand          | SZOMK                                           |
| Material       | aluminum                                        |
| Model No.      | AK-C-B19                                        |
| Size           | 28.5(H)x67(W)xfree(mm) 1.12"x2.64"xfree         |
| Color          | Silver-different colors can be customized       |
| Customized MOQ | 20 pieces                                       |
| Protect level  | IP54                                            |
| Lead time      | 7-15 days after get payment                     |
| Normal packing | Carton and plastic foam and tape packaging      |