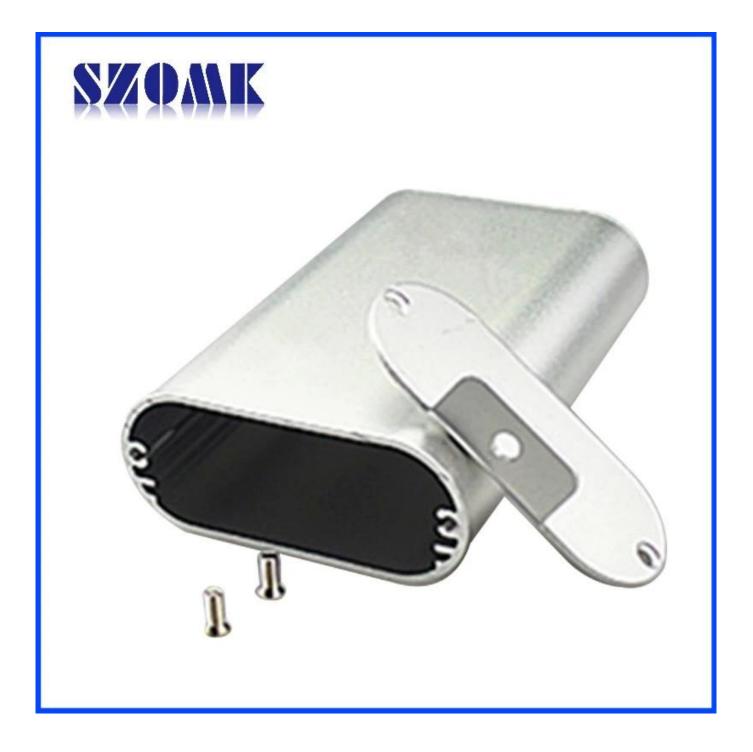

# Introduction of panel wall aluminium enclosures for electronics

The panel wall aluminium enclosures for electronics is used as an anode, placed in electrolyte, artificially formed the enclosure having a protective aluminum oxide film on the surface.

### Panel wall aluminium enclosures for electronics features

1. Has a strong resistance to abrasion, weathering, corrosion.

2. Can be formed on the surface of a variety of colors, to maximize fit your requirements.

3. Have a strong hardness, can be well protected your electronics.

#### Panel wall aluminium enclosures for electronics

| Туре           | panel wall aluminium enclosures for electronics |
|----------------|-------------------------------------------------|
| Brand          | SZOMK                                           |
| Material       | aluminum                                        |
| Model No.      | AK-C-B19                                        |
| Size           | 28.5(H)x67(W)xfree(mm) 1.12"x2.64"xfree         |
| Color          | Silver-different colors can be customized       |
| Customized MOQ | 20 pieces                                       |
| Protect level  | IP54                                            |
| Lead time      | 7-15 days after get payment                     |
| Normal packing | Carton and plastic foam and tape packaging      |