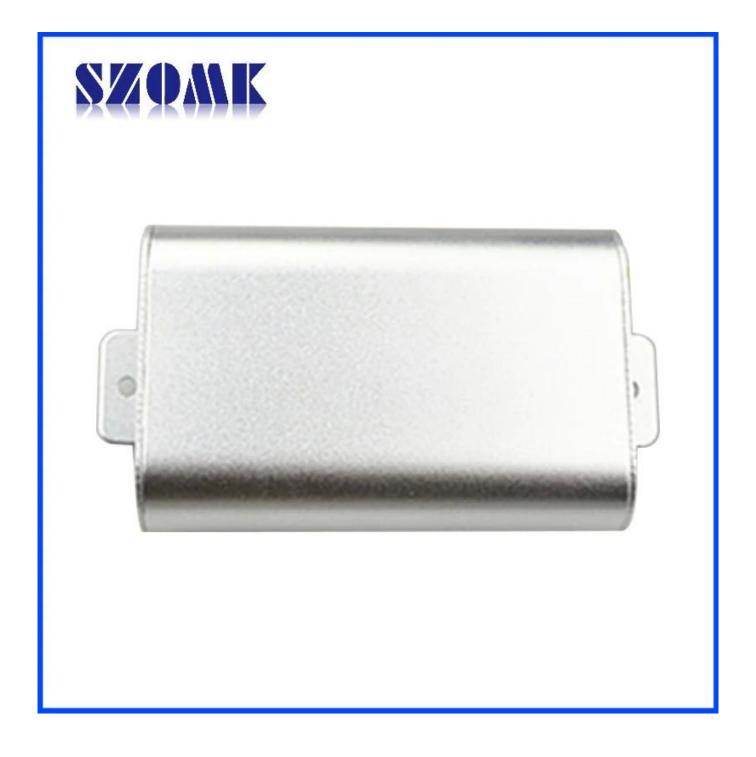

# Introduction of panel wall aluminium enclosures for electronics

The panel wall aluminium enclosures for electronics is used as an anode, placed in electrolyte, artificially formed the enclosure having a protective aluminum oxide film on the surface.

### Panel wall aluminium enclosures for electronics features

1. Has a strong resistance to abrasion, weathering, corrosion.

2. Can be formed on the surface of a variety of colors, to maximize fit your requirements.

3. Have a strong hardness, can be well protected your electronics.

#### Panel wall aluminium enclosures for electronics

| Туре           | panel wall aluminium enclosures for electronics |
|----------------|-------------------------------------------------|
| Brand          | SZOMK                                           |
| Material       | aluminum                                        |
| Model No.      | AK-C-B19                                        |
| Size           | 28.5(H)x67(W)xfree(mm) 1.12"x2.64"xfree         |
| Color          | Silver-different colors can be customized       |
| Customized MOQ | 20 pieces                                       |
| Protect level  | IP54                                            |
| Lead time      | 7-15 days after get payment                     |
| Normal packing | Carton and plastic foam and tape packaging      |