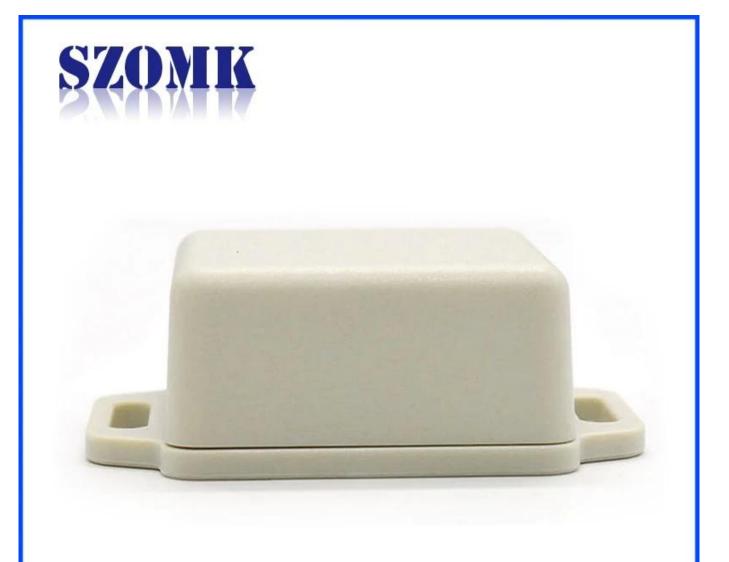

## Weight: 15gSize: 1.61\*1.61\*0.79 inchModel No.AK-W-4041\*41\*20 mm

Advantages of Access Control enclosure

1)Easy and safe to use

2)High moisture resistance and excellent mechanical protection

3) Here are the different size in the same style as following for your reference