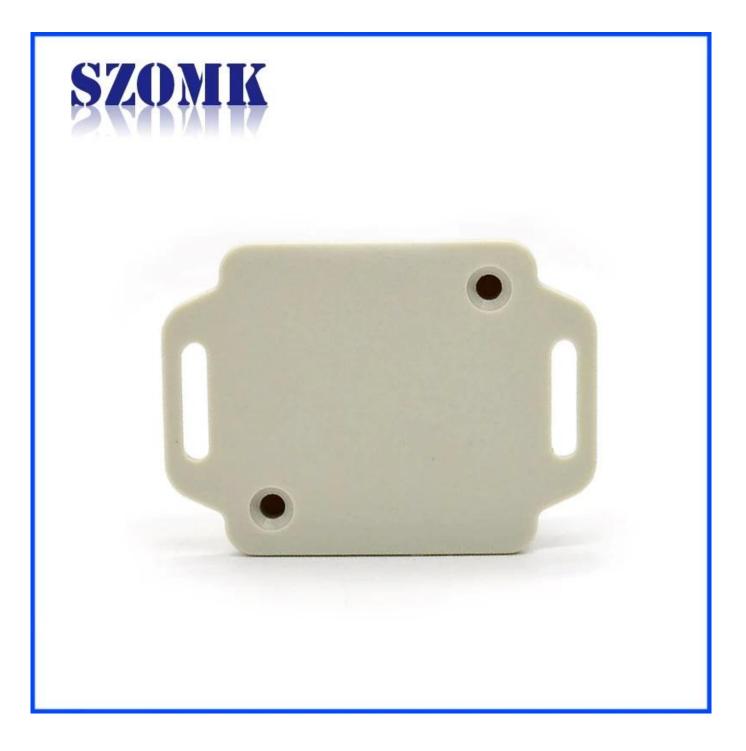

## Weight: 15gSize: 1.61\*1.61\*0.79 inchModel No.AK-W-4041\*41\*20 mm

Advantages of Access Control enclosure

1)Easy and safe to use

2)High moisture resistance and excellent mechanical protection

3) Here are the different size in the same style as following for your reference