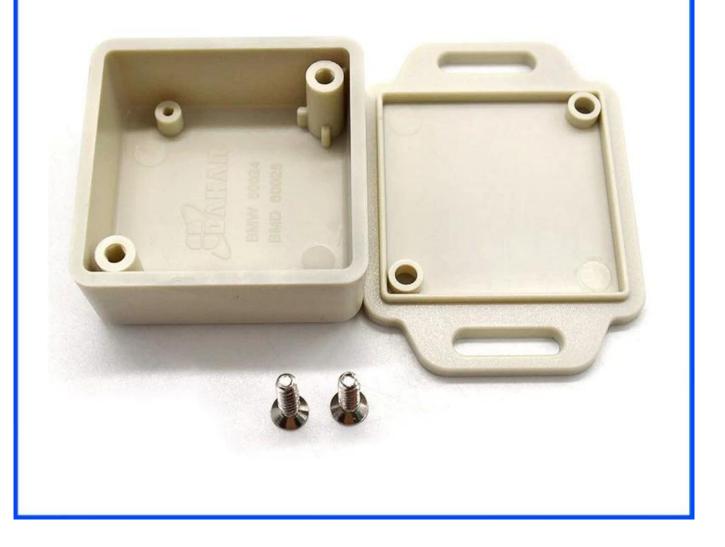

## Weight: 15gSize: 1.61\*1.61\*0.79 inchModel No.AK-W-4041\*41\*20 mm

Advantages of Access Control enclosure

1)Easy and safe to use

2)High moisture resistance and excellent mechanical protection

3) Here are the different size in the same style as following for your reference