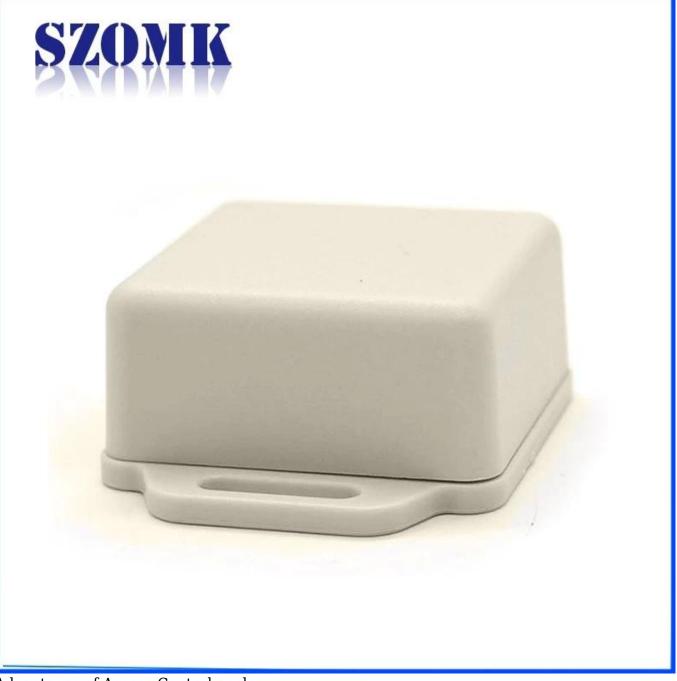

## Weight: 15gSize: 1.61\*1.61\*0.79 inchModel No.AK-W-4041\*41\*20 mm

Advantages of Access Control enclosure

1)Easy and safe to use

2)High moisture resistance and excellent mechanical protection

3) Here are the different size in the same style as following for your reference