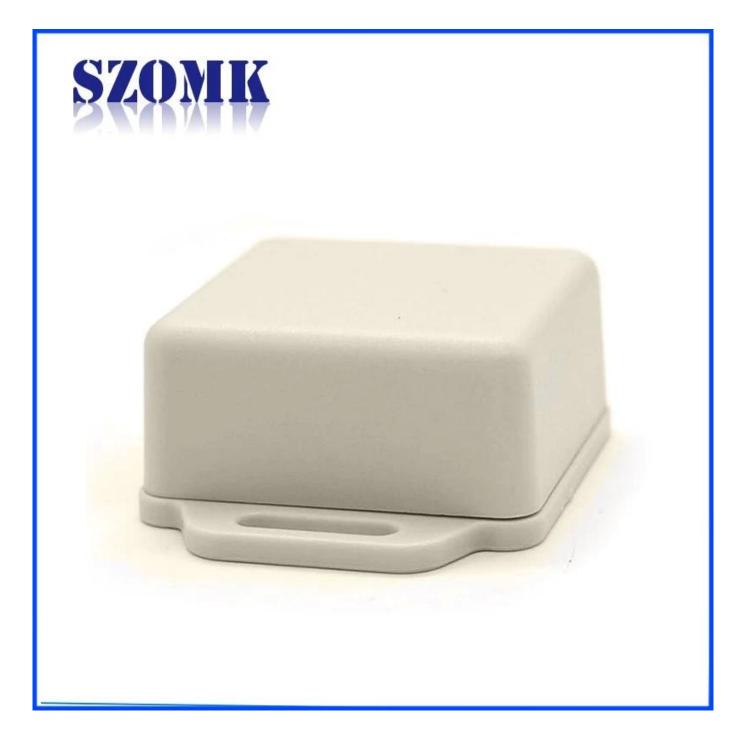

## Weight: 15gSize: 1.61\*1.61\*0.79 inchModel No.AK-W-4041\*41\*20 mm

Advantages of Access Control enclosure

1)Easy and safe to use

2)High moisture resistance and excellent mechanical protection

3) Here are the different size in the same style as following for your reference