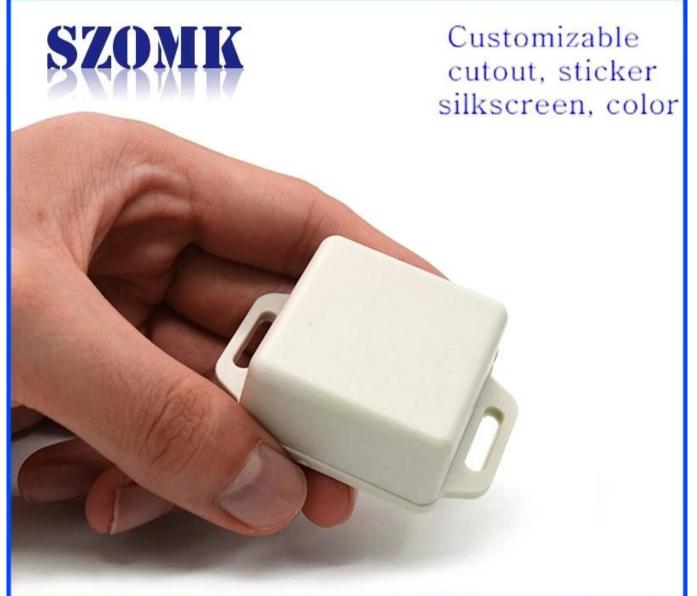

## Weight: 15gSize: 1.61\*1.61\*0.79 inchModel No.AK-W-4041\*41\*20 mm

Advantages of Access Control enclosure

1)Easy and safe to use

2)High moisture resistance and excellent mechanical protection

3) Here are the different size in the same style as following for your reference

What we can do for you

1Drilling,Punching ,etc.Welcome to provide drawings custom.

- 2 Powder Coating ,Brush, Polish,Silkscreen,Laser Carve, Sticker,Engraving,Acrylic Sheet.
- 3 Short lead time, normally 3-5 days after payment( according to quantity)
- 4 Prompt response for your inquiry