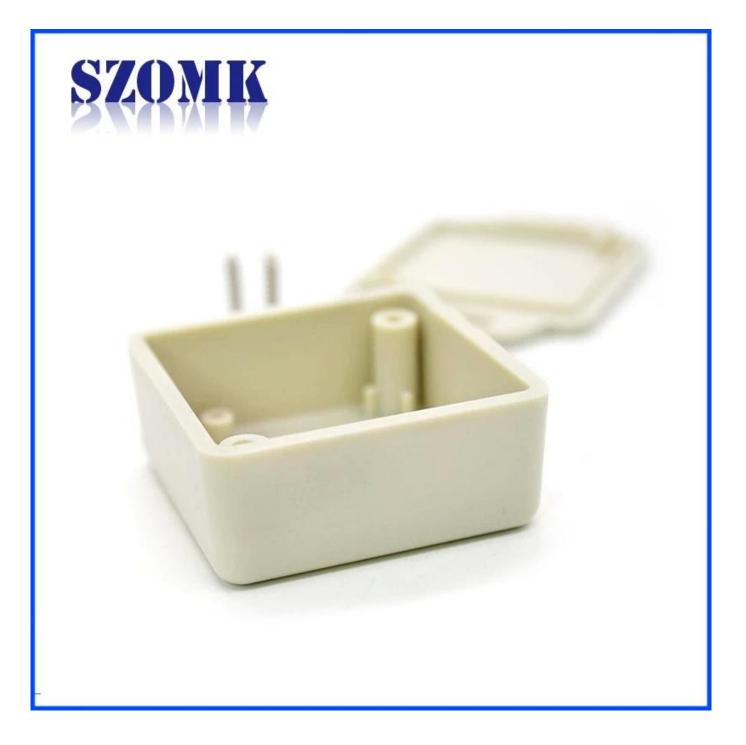

## Weight: 15gSize: 1.61\*1.61\*0.79 inchModel No.AK-W-4041\*41\*20 mm

Advantages of Access Control enclosure

1)Easy and safe to use

2)High moisture resistance and excellent mechanical protection

3) Here are the different size in the same style as following for your reference