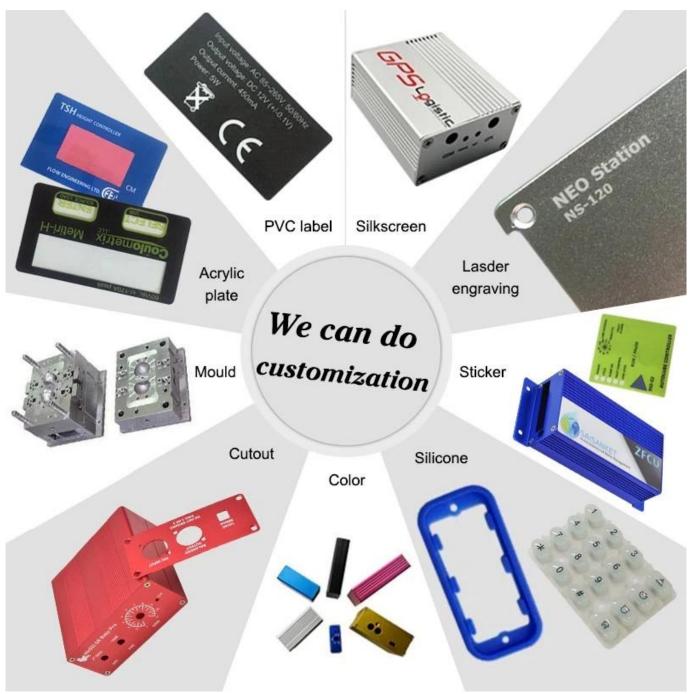

## Customizable Cutout,sticker Silkscreen,color

Weight: 298g Size: 200\*145\*64 mm

Model No. AK-W-17 7.90\*5.70\*2.50 inch

## Customizable Cutout, sticker Silkscreen, color

Weight: 298g Size: 200\*145\*64 mm

Model No. AK-W-17

7.90\*5.70\*2.50 inch

| type      | Wall mount plastic enclosure   |
|-----------|--------------------------------|
| Model No. | 200X145X64mm                   |
| Size      | 200X145X64mm                   |
| Color     | Beige & Customized other color |
| Weight    | 298g                           |

### We are pleased to offer you:

- 1 Drilling, punching, etc. Welcomeenary drawings
- 2 Drilling, screen printing, laser engraving, stickers and so on
- 3 Short delivery time, usually 3-5 days after payment (according to the number)
- 4 For an accepted response to your inquiry