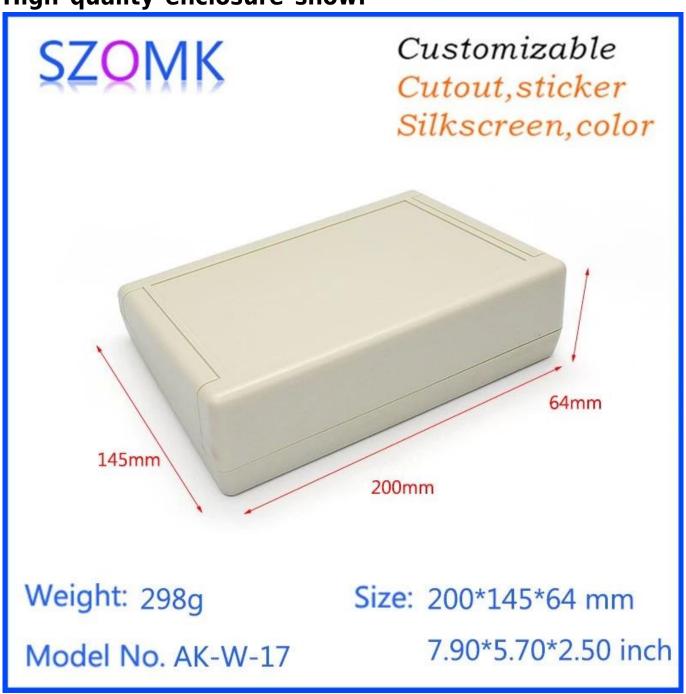

#### High quality enclosure show:

## Customizable Cutout,sticker Silkscreen,color

Weight: 298g Size: 200\*145\*64 mm

Model No. AK-W-17 7.90\*5.70\*2.50 inch

## Customizable Cutout, sticker Silkscreen, color

Weight: 298g Size: 200\*145\*64 mm

Model No. AK-W-17

7.90\*5.70\*2.50 inch

| type      | Wall mount plastic enclosure   |
|-----------|--------------------------------|
| Model No. | 200X145X64mm                   |
| Size      | 200X145X64mm                   |
| Color     | Beige & Customized other color |
| Weight    | 298g                           |