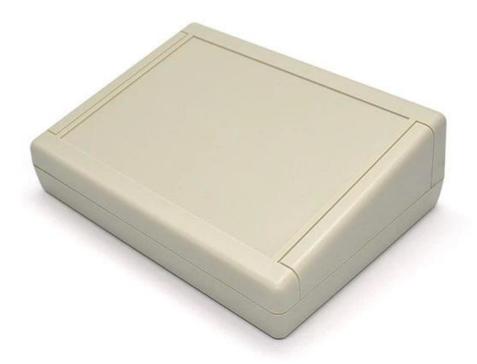

#### High quality enclosure show:

## Customizable Cutout, sticker Silkscreen, color

Weight: 298g Size: 200\*145\*64 mm

Model No. AK-W-17

7.90\*5.70\*2.50 inch

| type      | Wall mount plastic enclosure   |
|-----------|--------------------------------|
| Model No. | 200X145X64mm                   |
| Size      | 200X145X64mm                   |
| Color     | Beige & Customized other color |
| Weight    | 298g                           |