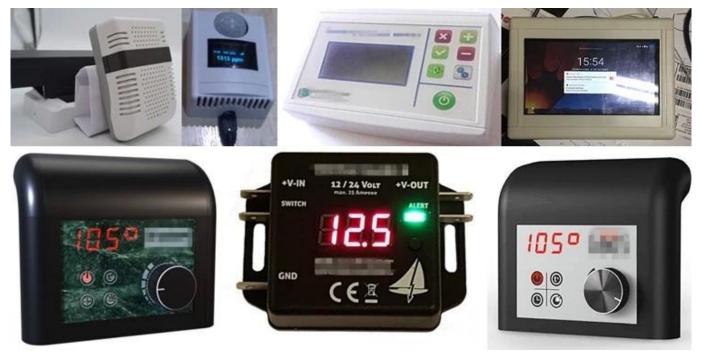

Weight: 298g Size: 200\*145\*64 mm

Model No. AK-W-17 7.90\*5.70\*2.50 inch



## Customizable Cutout, sticker Silkscreen, color



Weight: 298g Size: 200\*145\*64 mm

Model No. AK-W-17

7.90\*5.70\*2.50 inch

| type      | Wall mount plastic enclosure   |
|-----------|--------------------------------|
| Model No. | 200X145X64mm                   |
| Size      | 200X145X64mm                   |
| Color     | Beige & Customized other color |
| Weight    | 298g                           |

### We are pleased to offer you:



- 1 Drilling, punching, etc. Welcomeenary drawings
- 2 Drilling, screen printing, laser engraving, stickers and so on
- 3 Short delivery time, usually 3-5 days after payment (according to the number)
- 4 For an accepted response to your inquiry

#### **Applications:**



It is widely used in electronics, instrumentation, automation, communication, power supply units, student projects, amplifiers, health care equipment, test and measurement equipment, industrial control, peripherals, interfaces, interfaces.

#### Plastic enclosure delivery:

| Standard enclosure in stock | 1-3 working days   |
|-----------------------------|--------------------|
| Custom product in stock     | 3-10 working days  |
| Custom product out of stock | 10-20 working days |

#### Tips:

Welcome to contact us for more details and quotes electrical box Your inquiry will get prompt reply within 24 hour!

#### Contact with us: