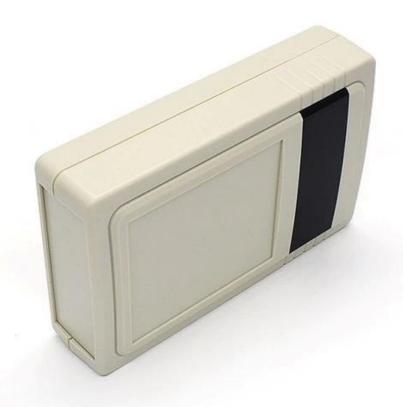

## Customizable Cutout,sticker Silkscreen,color

Weight: 175g

Model No. AK-W-21

Size: 168\*107\*42 mm

6.61\*4.21\*1.65 inch

| Туре      | Wall mount plastic enclosure   |
|-----------|--------------------------------|
| Model No. | AK-W-21                        |
| Size      | 158X107X42mm                   |
| Color     | Beige & Customized other color |
| Weight    | 175g                           |