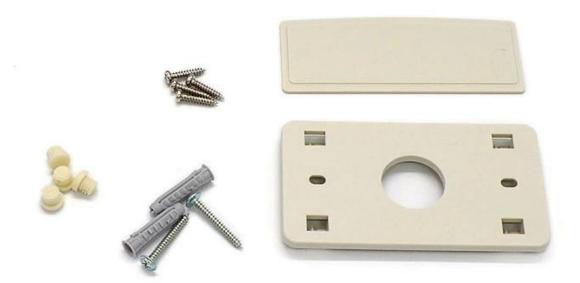

#### We are pleased to offer you:

- 1 Drilling, punching, etc. Welcomeenary drawings
- 2 Drilling, screen printing, laser engraving, stickers and so on
- 3 Short delivery time, usually 3-5 days after payment (according to the number)
- 4 For an accepted response to your inquiry