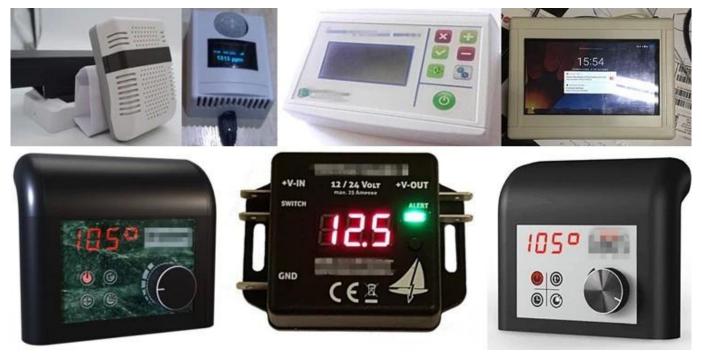

#### **Applications:**

It is widely used in electronics, instrumentation, automation, communication, power supply units, student projects, amplifiers, health care equipment, test and measurement equipment, industrial control, peripherals, interfaces, interfaces.