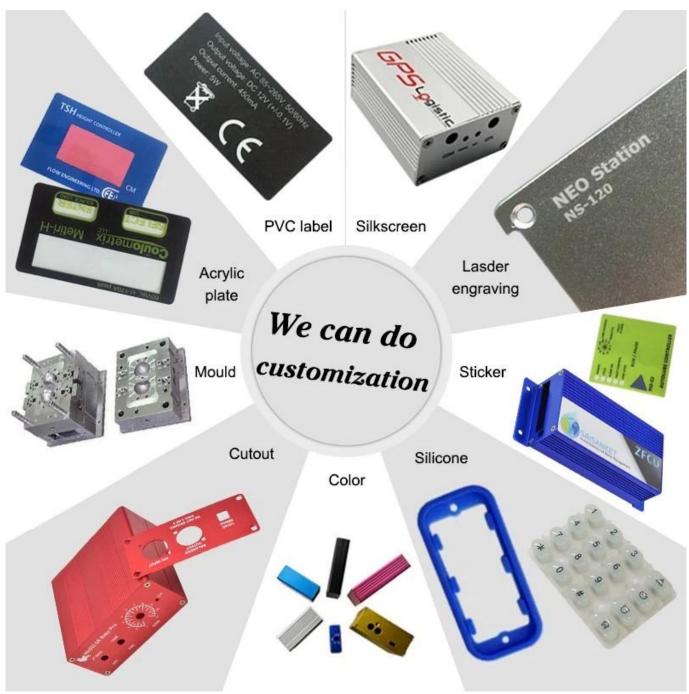

## Customizable Cutout,sticker Silkscreen,color

Weight: 175g Size: 168\*107\*42 mm

Model No. AK-W-21 6.61\*4.21\*1.65 inch