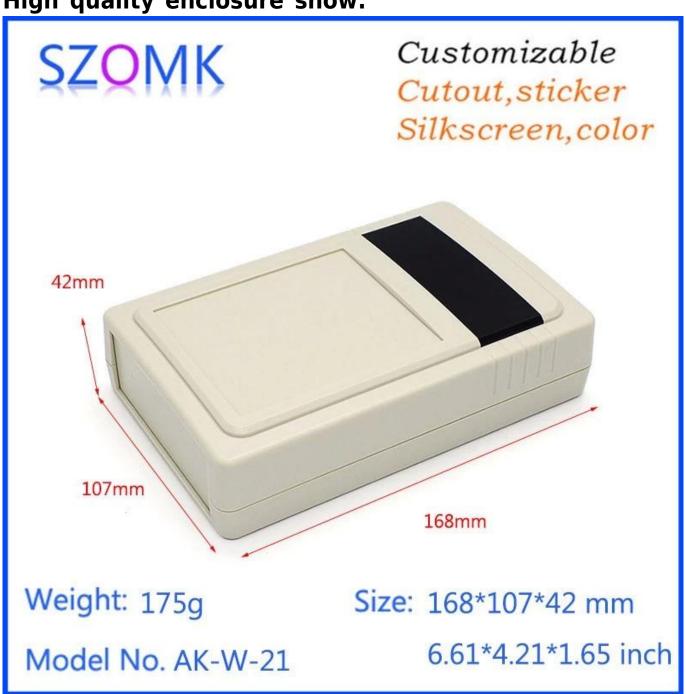

### High quality enclosure show:

## Customizable Cutout,sticker Silkscreen,color

Weight: 175g Size: 168\*107\*42 mm

Model No. AK-W-21 6.61\*4.21\*1.65 inch