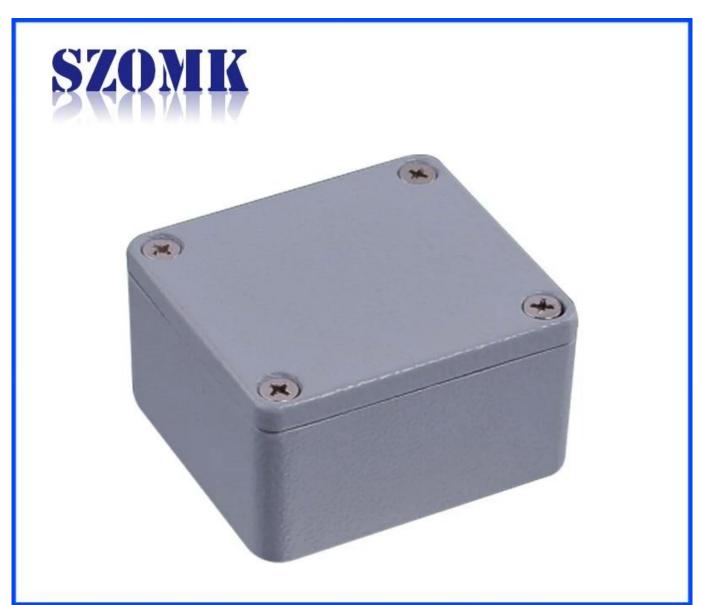

# Detailed pictures of die cast aluminum enclosure IP66 waterproof junction box

# Enclosure Manufacturer www.chinaenclosure.com

Customizable cutout, sticker silkscreen, color

Weight: 136g Size: 2.52\*2.28\*1.46 inch

Model No.AK-AW-01 64\*58\*37 mm

Other customization

**Packing and shipping methods** 