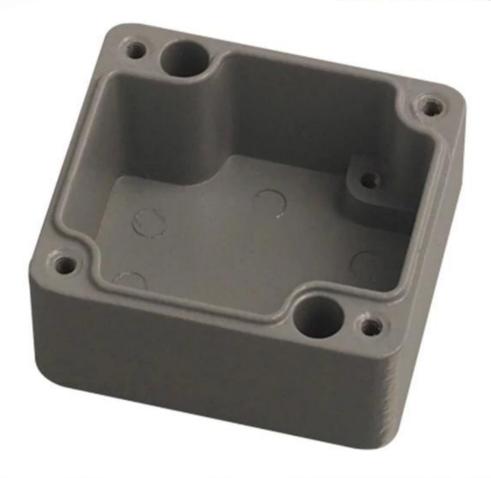

# Detailed pictures of die cast aluminum enclosure IP66 waterproof junction box

# Enclosure Manufacturer www.chinaenclosure.com

Customizable cutout, sticker silkscreen, color

Weight: 136g Size: 2.52\*2.28\*1.46 inch

Model No.AK-AW-01 64\*58\*37 mm

Other customization

**Packing and shipping methods** 