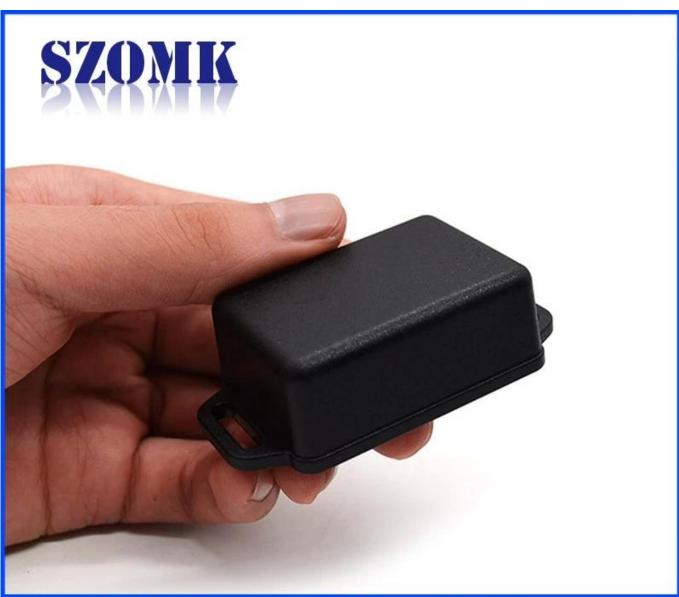

Enclosure Manufacturer www.chinaenclosure.com

Customizable cutout, sticker silkscreen, color

Weight: 15g Size: 2.01\*1.42\*0.79 inch

Model No.AK-W-42 51\*36\*20 mm

## **Advantages of wall mounted enclosure**

- 1)Easy and safe to use
- 2) High moisture resistance and excellent mechanical protection
- 3) Here are the different size in the same style as following for your reference