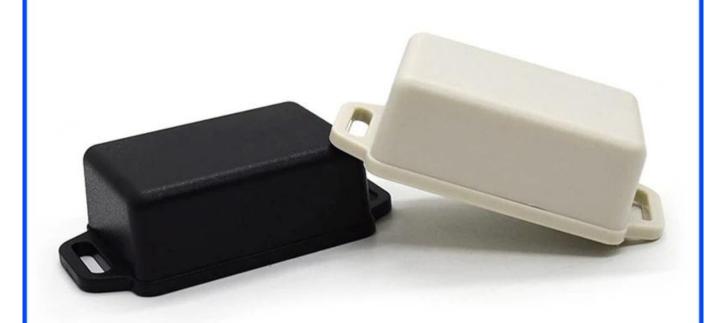

Enclosure Manufacturer www.chinaenclosure.com

Customizable cutout, sticker silkscreen, color

Weight: 15g Size: 2.01\*1.42\*0.79 inch

Model No.AK-W-42 51\*36\*20 mm

## **Advantages of wall mounted enclosure**

- 1)Easy and safe to use
- 2) High moisture resistance and excellent mechanical protection
- 3) Here are the different size in the same style as following for your reference