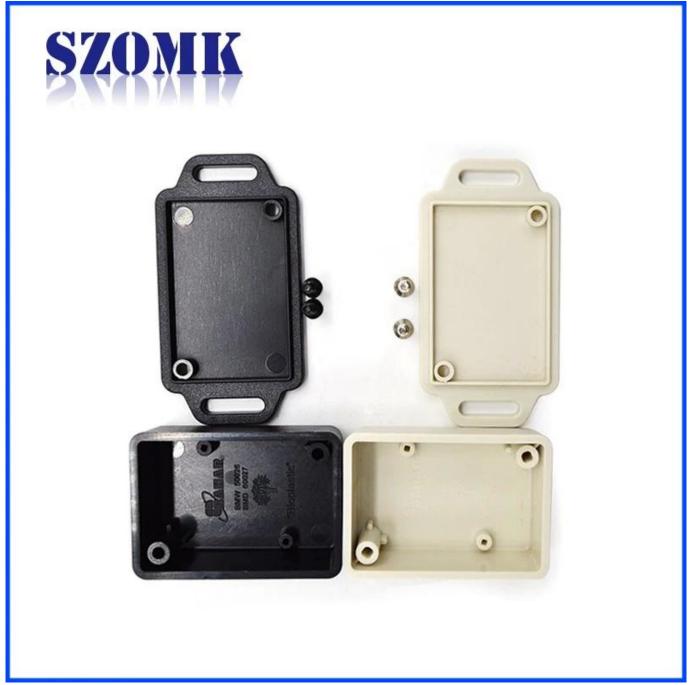

Enclosure Manufacturer www.chinaenclosure.com

Customizable cutout, sticker silkscreen, color

Weight: 15g Size: 2.01\*1.42\*0.79 inch

Model No.AK-W-42 51\*36\*20 mm

## **Advantages of wall mounted enclosure**

- 1)Easy and safe to use
- 2) High moisture resistance and excellent mechanical protection
- 3) Here are the different size in the same style as following for your reference