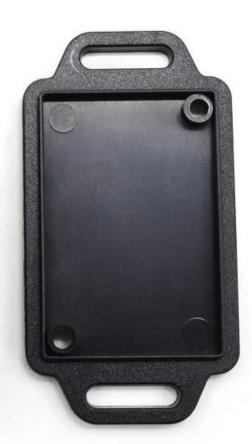

Enclosure Manufacturer www.chinaenclosure.com

Customizable cutout, sticker silkscreen, color

Weight: 15g Size: 2.01\*1.42\*0.79 inch

Model No.AK-W-42 51\*36\*20 mm