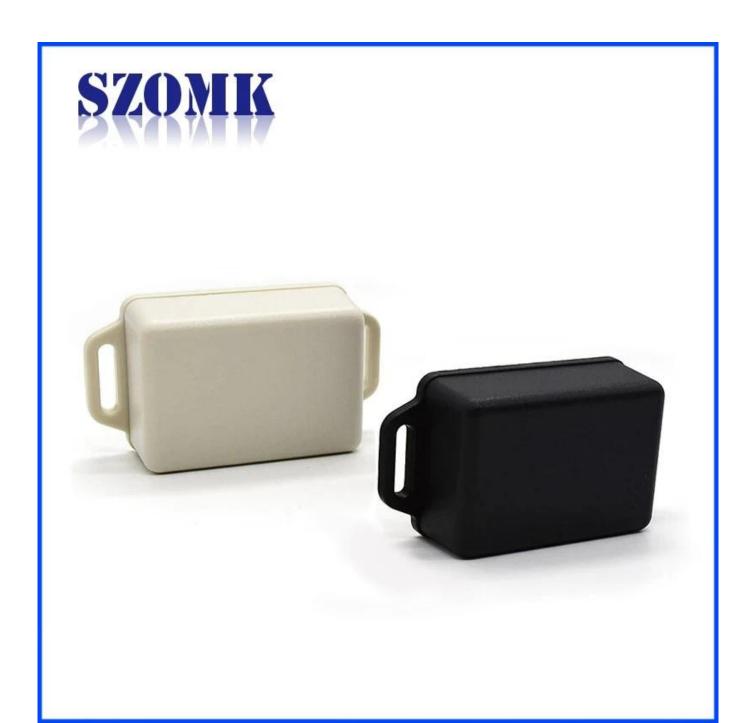

Enclosure Manufacturer www.chinaenclosure.com

Customizable cutout, sticker silkscreen, color

Weight: 15g Size: 2.01\*1.42\*0.79 inch

Model No.AK-W-42 51\*36\*20 mm