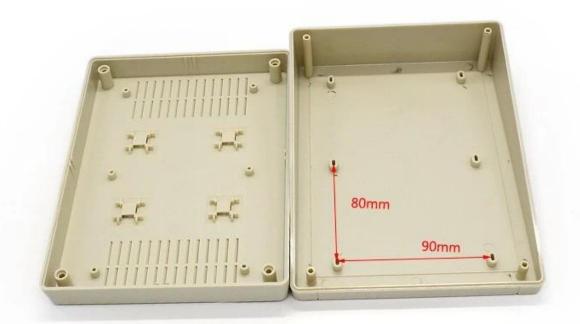

## Customizable Cutout, sticker Silkscreen, color

Weight: 298g

Model No. AK-W-18

Size: 145\*200\*64 mm

5.7\*7.9\*2.5 inch

| Туре      | Wall mount plastic enclosure   |
|-----------|--------------------------------|
| Model No. | AK-W-18                        |
| Size      | 145X200X64mm                   |
| Color     | Beige & Customized other color |
| Weight    | 298g                           |