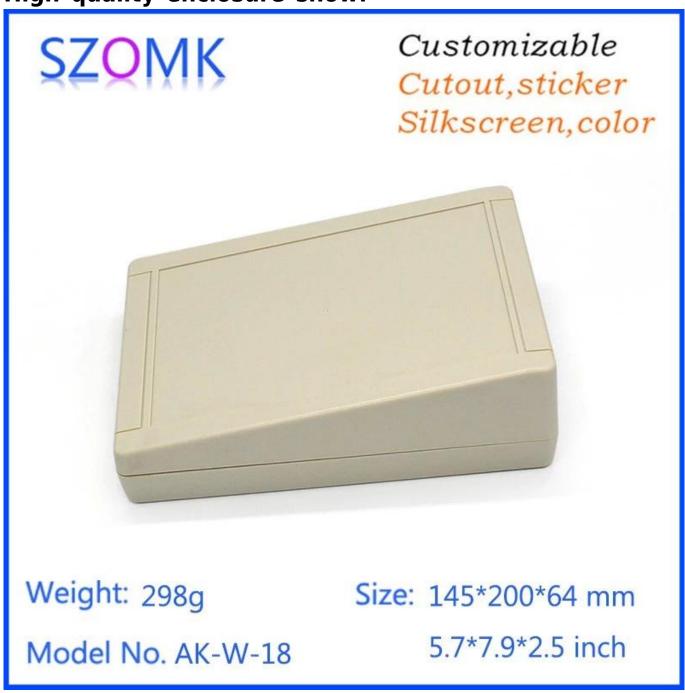

## Customizable Cutout, sticker Silkscreen, color

Weight: 298g

Model No. AK-W-18

Size: 145\*200\*64 mm

5.7\*7.9\*2.5 inch

## Customizable Cutout,sticker Silkscreen,color

Weight: 298g

Model No. AK-W-18

Size: 145\*200\*64 mm

5.7\*7.9\*2.5 inch

## Customizable Cutout, sticker Silkscreen, color

Weight: 298g

Model No. AK-W-18

Size: 145\*200\*64 mm

5.7\*7.9\*2.5 inch

| Туре      | Wall mount plastic enclosure   |
|-----------|--------------------------------|
| Model No. | AK-W-18                        |
| Size      | 145X200X64mm                   |
| Color     | Beige & Customized other color |
| Weight    | 298g                           |