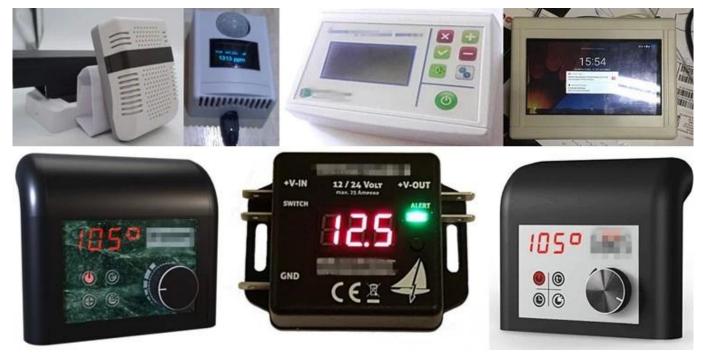

### **Applications:**

It is widely used in electronics, instrumentation, automation, communication, power supply units, student projects, amplifiers, health care equipment, test and measurement equipment, industrial control, peripherals, interfaces, interfaces.