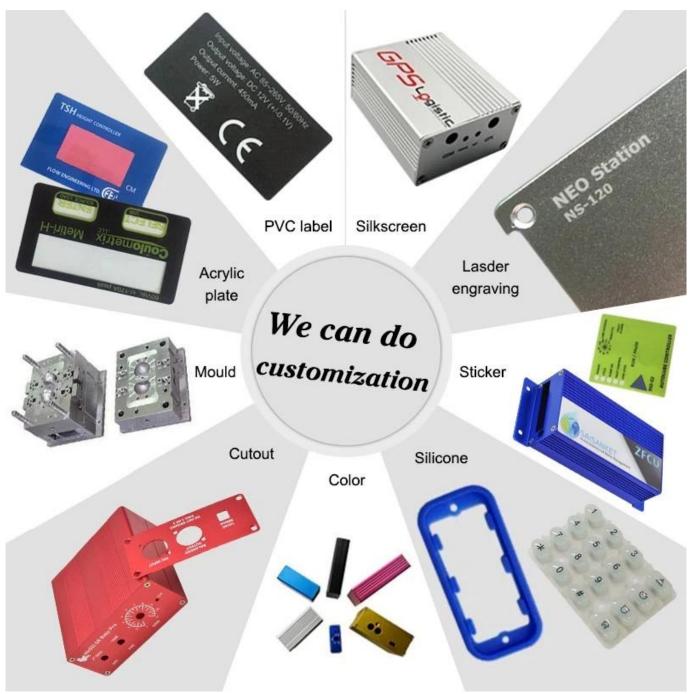

## Customizable Cutout, sticker Silkscreen, color

Weight: 298g

Model No. AK-W-18

Size: 145\*200\*64 mm

5.7\*7.9\*2.5 inch